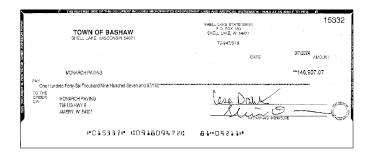

## **Account Activity (continued)**

| Post Date  | Description                          | Debits       | Credits  | Balance      |
|------------|--------------------------------------|--------------|----------|--------------|
| 09/16/2024 | CHECK # 15326                        | \$253.87     |          | \$193,994.37 |
| 09/17/2024 | CHECK # 15332                        | \$146,907.07 |          | \$47,087.30  |
| 09/18/2024 | CHECK # 15333                        | \$73.58      |          | \$47,013.72  |
| 09/18/2024 | CHECK # 15338                        | \$232.50     |          | \$46,781.22  |
| 09/18/2024 | CHECK # 15340                        | \$240.00     |          | \$46,541.22  |
| 09/18/2024 | CHECK # 15324                        | \$2,375.03   |          | \$44,166.19  |
| 09/20/2024 | Barron Electric Elec Pymt XXXXXX0510 | \$94.80      |          | \$44,071.39  |
| 09/23/2024 | CHECK # 15335                        | \$170.35     |          | \$43,901.04  |
| 09/23/2024 | CHECK # 15330                        | \$389.37     |          | \$43,511.67  |
| 09/24/2024 | CHECK # 15343                        | \$225.00     |          | \$43,286.67  |
| 09/30/2024 | INTEREST                             |              | \$549.58 | \$43,836.25  |
| 09/30/2024 | Ending Balance                       |              |          | \$43,836.25  |

### **Checks Cleared**

| Check Nbr | Date       | Amount     | Check Nbr | Date       | Amount       | Check Nbr | Date       | Amount   |
|-----------|------------|------------|-----------|------------|--------------|-----------|------------|----------|
| 15318     | 09/04/2024 | \$100.00   | 15330     | 09/23/2024 | \$389.37     | 15337*    | 09/11/2024 | \$960.00 |
| 15324*    | 09/18/2024 | \$2,375.03 | 15331     | 09/12/2024 | \$4,400.00   | 15338     | 09/18/2024 | \$232.50 |
| 15326*    | 09/16/2024 | \$253.87   | 15332     | 09/17/2024 | \$146,907.07 | 15339     | 09/11/2024 | \$181.79 |
| 15327     | 09/12/2024 | \$234.62   | 15333     | 09/18/2024 | \$73.58      | 15340     | 09/18/2024 | \$240.00 |
| 15328     | 09/11/2024 | \$1,000.00 | 15334     | 09/11/2024 | \$140.70     | 15343*    | 09/24/2024 | \$225.00 |
| 15329     | 09/11/2024 | \$1,337.89 | 15335     | 09/23/2024 | \$170.35     |           |            |          |