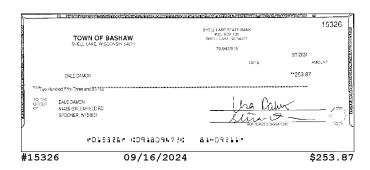

## **Account Activity (continued)**

| Post Date  | Description                          | Debits       | Credits  | Balance      |
|------------|--------------------------------------|--------------|----------|--------------|
| 09/16/2024 | CHECK # 15326                        | \$253.87     |          | \$193,994.37 |
| 09/17/2024 | CHECK # 15332                        | \$146,907.07 |          | \$47,087.30  |
| 09/18/2024 | CHECK # 15333                        | \$73.58      |          | \$47,013.72  |
| 09/18/2024 | CHECK # 15338                        | \$232.50     |          | \$46,781.22  |
| 09/18/2024 | CHECK # 15340                        | \$240.00     |          | \$46,541.22  |
| 09/18/2024 | CHECK # 15324                        | \$2,375.03   |          | \$44,166.19  |
| 09/20/2024 | Barron Electric Elec Pymt XXXXXX0510 | \$94.80      |          | \$44,071.39  |
| 09/23/2024 | CHECK # 15335                        | \$170.35     |          | \$43,901.04  |
| 09/23/2024 | CHECK # 15330                        | \$389.37     |          | \$43,511.67  |
| 09/24/2024 | CHECK # 15343                        | \$225.00     |          | \$43,286.67  |
| 09/30/2024 | INTEREST                             |              | \$549.58 | \$43,836.25  |
| 09/30/2024 | Ending Balance                       |              |          | \$43,836.25  |

### **Checks Cleared**

| Check Nbr | Date       | Amount     | Check Nbr | Date       | Amount       | Check Nbr | Date       | Amount   |
|-----------|------------|------------|-----------|------------|--------------|-----------|------------|----------|
| 15318     | 09/04/2024 | \$100.00   | 15330     | 09/23/2024 | \$389.37     | 15337*    | 09/11/2024 | \$960.00 |
| 15324*    | 09/18/2024 | \$2,375.03 | 15331     | 09/12/2024 | \$4,400.00   | 15338     | 09/18/2024 | \$232.50 |
| 15326*    | 09/16/2024 | \$253.87   | 15332     | 09/17/2024 | \$146,907.07 | 15339     | 09/11/2024 | \$181.79 |
| 15327     | 09/12/2024 | \$234.62   | 15333     | 09/18/2024 | \$73.58      | 15340     | 09/18/2024 | \$240.00 |
| 15328     | 09/11/2024 | \$1,000.00 | 15334     | 09/11/2024 | \$140.70     | 15343*    | 09/24/2024 | \$225.00 |
| 15329     | 09/11/2024 | \$1,337.89 | 15335     | 09/23/2024 | \$170.35     |           |            |          |