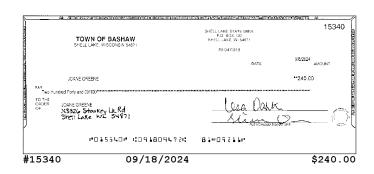

## **Account Activity (continued)**

| Post Date  | Description                          | Debits       | Credits  | Balance      |
|------------|--------------------------------------|--------------|----------|--------------|
| 09/16/2024 | CHECK # 15326                        | \$253.87     |          | \$193,994.37 |
| 09/17/2024 | CHECK # 15332                        | \$146,907.07 |          | \$47,087.30  |
| 09/18/2024 | CHECK # 15333                        | \$73.58      |          | \$47,013.72  |
| 09/18/2024 | CHECK # 15338                        | \$232.50     |          | \$46,781.22  |
| 09/18/2024 | CHECK # 15340                        | \$240.00     |          | \$46,541.22  |
| 09/18/2024 | CHECK # 15324                        | \$2,375.03   |          | \$44,166.19  |
| 09/20/2024 | Barron Electric Elec Pymt XXXXXX0510 | \$94.80      |          | \$44,071.39  |
| 09/23/2024 | CHECK # 15335                        | \$170.35     |          | \$43,901.04  |
| 09/23/2024 | CHECK # 15330                        | \$389.37     |          | \$43,511.67  |
| 09/24/2024 | CHECK # 15343                        | \$225.00     |          | \$43,286.67  |
| 09/30/2024 | INTEREST                             |              | \$549.58 | \$43,836.25  |
| 09/30/2024 | Ending Balance                       |              |          | \$43,836.25  |

### **Checks Cleared**

| Check Nbr | Date       | Amount     | Check Nbr | Date       | Amount       | Check Nbr | Date       | Amount   |
|-----------|------------|------------|-----------|------------|--------------|-----------|------------|----------|
| 15318     | 09/04/2024 | \$100.00   | 15330     | 09/23/2024 | \$389.37     | 15337*    | 09/11/2024 | \$960.00 |
| 15324*    | 09/18/2024 | \$2,375.03 | 15331     | 09/12/2024 | \$4,400.00   | 15338     | 09/18/2024 | \$232.50 |
| 15326*    | 09/16/2024 | \$253.87   | 15332     | 09/17/2024 | \$146,907.07 | 15339     | 09/11/2024 | \$181.79 |
| 15327     | 09/12/2024 | \$234.62   | 15333     | 09/18/2024 | \$73.58      | 15340     | 09/18/2024 | \$240.00 |
| 15328     | 09/11/2024 | \$1,000.00 | 15334     | 09/11/2024 | \$140.70     | 15343*    | 09/24/2024 | \$225.00 |
| 15329     | 09/11/2024 | \$1,337.89 | 15335     | 09/23/2024 | \$170.35     |           |            |          |