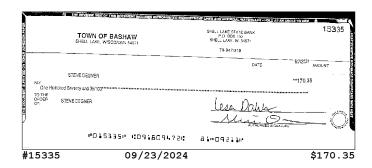

## **Account Activity (continued)**

| Post Date  | Description                          | Debits       | Credits  | Balance      |
|------------|--------------------------------------|--------------|----------|--------------|
| 09/16/2024 | CHECK # 15326                        | \$253.87     |          | \$193,994.37 |
| 09/17/2024 | CHECK # 15332                        | \$146,907.07 |          | \$47,087.30  |
| 09/18/2024 | CHECK # 15333                        | \$73.58      |          | \$47,013.72  |
| 09/18/2024 | CHECK # 15338                        | \$232.50     |          | \$46,781.22  |
| 09/18/2024 | CHECK # 15340                        | \$240.00     |          | \$46,541.22  |
| 09/18/2024 | CHECK # 15324                        | \$2,375.03   |          | \$44,166.19  |
| 09/20/2024 | Barron Electric Elec Pymt XXXXXX0510 | \$94.80      |          | \$44,071.39  |
| 09/23/2024 | CHECK # 15335                        | \$170.35     |          | \$43,901.04  |
| 09/23/2024 | CHECK # 15330                        | \$389.37     |          | \$43,511.67  |
| 09/24/2024 | CHECK # 15343                        | \$225.00     |          | \$43,286.67  |
| 09/30/2024 | INTEREST                             |              | \$549.58 | \$43,836.25  |
| 09/30/2024 | Ending Balance                       |              |          | \$43,836.25  |

### **Checks Cleared**

| Check Nbr | Date       | Amount     | Check Nbr | Date       | Amount       | Check Nbr | Date       | Amount   |
|-----------|------------|------------|-----------|------------|--------------|-----------|------------|----------|
| 15318     | 09/04/2024 | \$100.00   | 15330     | 09/23/2024 | \$389.37     | 15337*    | 09/11/2024 | \$960.00 |
| 15324*    | 09/18/2024 | \$2,375.03 | 15331     | 09/12/2024 | \$4,400.00   | 15338     | 09/18/2024 | \$232.50 |
| 15326*    | 09/16/2024 | \$253.87   | 15332     | 09/17/2024 | \$146,907.07 | 15339     | 09/11/2024 | \$181.79 |
| 15327     | 09/12/2024 | \$234.62   | 15333     | 09/18/2024 | \$73.58      | 15340     | 09/18/2024 | \$240.00 |
| 15328     | 09/11/2024 | \$1,000.00 | 15334     | 09/11/2024 | \$140.70     | 15343*    | 09/24/2024 | \$225.00 |
| 15329     | 09/11/2024 | \$1,337.89 | 15335     | 09/23/2024 | \$170.35     |           |            |          |