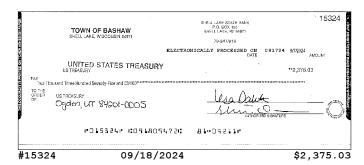

## **Account Activity (continued)**

| Post Date  | Description                          | Debits       | Credits  | Balance      |
|------------|--------------------------------------|--------------|----------|--------------|
| 09/16/2024 | CHECK # 15326                        | \$253.87     |          | \$193,994.37 |
| 09/17/2024 | CHECK # 15332                        | \$146,907.07 |          | \$47,087.30  |
| 09/18/2024 | CHECK # 15333                        | \$73.58      |          | \$47,013.72  |
| 09/18/2024 | CHECK # 15338                        | \$232.50     |          | \$46,781.22  |
| 09/18/2024 | CHECK # 15340                        | \$240.00     |          | \$46,541.22  |
| 09/18/2024 | CHECK # 15324                        | \$2,375.03   |          | \$44,166.19  |
| 09/20/2024 | Barron Electric Elec Pymt XXXXXX0510 | \$94.80      |          | \$44,071.39  |
| 09/23/2024 | CHECK # 15335                        | \$170.35     |          | \$43,901.04  |
| 09/23/2024 | CHECK # 15330                        | \$389.37     |          | \$43,511.67  |
| 09/24/2024 | CHECK # 15343                        | \$225.00     |          | \$43,286.67  |
| 09/30/2024 | INTEREST                             |              | \$549.58 | \$43,836.25  |
| 09/30/2024 | Ending Balance                       |              |          | \$43,836.25  |

### **Checks Cleared**

| Check Nbr | Date       | Amount     | Check Nbr | Date       | Amount       | Check Nbr | Date       | Amount   |
|-----------|------------|------------|-----------|------------|--------------|-----------|------------|----------|
| 15318     | 09/04/2024 | \$100.00   | 15330     | 09/23/2024 | \$389.37     | 15337*    | 09/11/2024 | \$960.00 |
| 15324*    | 09/18/2024 | \$2,375.03 | 15331     | 09/12/2024 | \$4,400.00   | 15338     | 09/18/2024 | \$232.50 |
| 15326*    | 09/16/2024 | \$253.87   | 15332     | 09/17/2024 | \$146,907.07 | 15339     | 09/11/2024 | \$181.79 |
| 15327     | 09/12/2024 | \$234.62   | 15333     | 09/18/2024 | \$73.58      | 15340     | 09/18/2024 | \$240.00 |
| 15328     | 09/11/2024 | \$1,000.00 | 15334     | 09/11/2024 | \$140.70     | 15343*    | 09/24/2024 | \$225.00 |
| 15329     | 09/11/2024 | \$1,337.89 | 15335     | 09/23/2024 | \$170.35     |           |            |          |