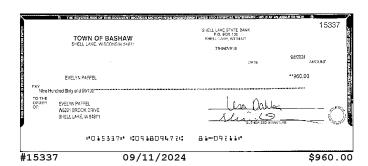

#### **Account Activity**

| Post Date  | Description       | Debits     | Credits | Balance      |
|------------|-------------------|------------|---------|--------------|
| 08/31/2024 | Beginning Balance |            |         | \$202,603.24 |
| 09/04/2024 | CHECK # 15318     | \$100.00   |         | \$202,503.24 |
| 09/11/2024 | CHECK # 15334     | \$140.70   |         | \$202,362.54 |
| 09/11/2024 | CHECK # 15339     | \$181.79   |         | \$202,180.75 |
| 09/11/2024 | CHECK # 15337     | \$960.00   |         | \$201,220.75 |
| 09/11/2024 | CHECK # 15328     | \$1,000.00 |         | \$200,220.75 |
| 09/11/2024 | CHECK # 15329     | \$1,337.89 |         | \$198,882.86 |
| 09/12/2024 | CHECK # 15327     | \$234.62   |         | \$198,648.24 |
| 09/12/2024 | CHECK # 15331     | \$4,400.00 |         | \$194,248.24 |

### **Checks Cleared**

| Check Nbr | Date       | Amount     | Check Nbr | Date       | Amount       | Check Nbr | Date       | Amount   |
|-----------|------------|------------|-----------|------------|--------------|-----------|------------|----------|
| 15318     | 09/04/2024 | \$100.00   | 15330     | 09/23/2024 | \$389.37     | 15337*    | 09/11/2024 | \$960.00 |
| 15324*    | 09/18/2024 | \$2,375.03 | 15331     | 09/12/2024 | \$4,400.00   | 15338     | 09/18/2024 | \$232.50 |
| 15326*    | 09/16/2024 | \$253.87   | 15332     | 09/17/2024 | \$146,907.07 | 15339     | 09/11/2024 | \$181.79 |
| 15327     | 09/12/2024 | \$234.62   | 15333     | 09/18/2024 | \$73.58      | 15340     | 09/18/2024 | \$240.00 |
| 15328     | 09/11/2024 | \$1,000.00 | 15334     | 09/11/2024 | \$140.70     | 15343*    | 09/24/2024 | \$225.00 |
| 15329     | 09/11/2024 | \$1,337.89 | 15335     | 09/23/2024 | \$170.35     |           |            |          |