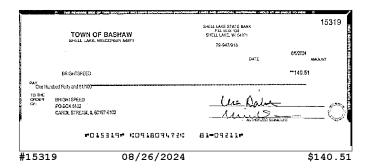

# **Account Activity (continued)**

| Post Date  | Description           | Debits     | Credits  | Balance      |
|------------|-----------------------|------------|----------|--------------|
| 08/21/2024 | CHECK # 15323         | \$456.00   |          | \$206,176.03 |
| 08/23/2024 | CHECK # 15322         | \$1,132.39 |          | \$205,043.64 |
| 08/26/2024 | CHECK # 15319         | \$140.51   |          | \$204,903.13 |
| 08/26/2024 | CHECK # 15317         | \$155.82   |          | \$204,747.31 |
| 08/26/2024 | CHECK # 15321         | \$2,726.00 |          | \$202,021.31 |
| 08/27/2024 | CHECK # 15312         | \$273.12   |          | \$201,748.19 |
| 08/30/2024 | INTEREST              |            | \$855.05 | \$202,603.24 |
| 08/30/2024 | <b>Ending Balance</b> |            |          | \$202,603.24 |

### **Checks Cleared**

| Check Nbr | Date       | Amount     | Check Nbr | Date       | Amount     | Check Nbr | Date       | Amount     |
|-----------|------------|------------|-----------|------------|------------|-----------|------------|------------|
| 15312     | 08/27/2024 | \$273.12   | 15316     | 08/07/2024 | \$312.37   | 15321     | 08/26/2024 | \$2,726.00 |
| 15313     | 08/13/2024 | \$157.62   | 15317     | 08/26/2024 | \$155.82   | 15322     | 08/23/2024 | \$1,132.39 |
| 15314     | 08/14/2024 | \$1,000.00 | 15319*    | 08/26/2024 | \$140.51   | 15323     | 08/21/2024 | \$456.00   |
| 15315     | 08/08/2024 | \$1,020.27 | 15320     | 08/13/2024 | \$8,800.00 |           |            |            |