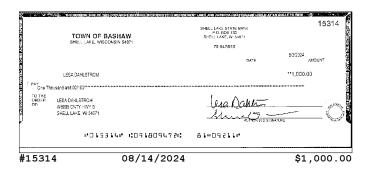

#### **Account Activity**

| Post Date  | Description                          | Debits     | Credits    | Balance      |
|------------|--------------------------------------|------------|------------|--------------|
| 08/01/2024 | Beginning Balance                    |            |            | \$208,287.02 |
| 08/07/2024 | DEPOSIT                              |            | \$92.68    | \$208,379.70 |
| 08/07/2024 | DEPOSIT                              |            | \$9,624.36 | \$218,004.06 |
| 08/07/2024 | CHECK # 15316                        | \$312.37   |            | \$217,691.69 |
| 08/08/2024 | CHECK # 15315                        | \$1,020.27 |            | \$216,671.42 |
| 08/13/2024 | CHECK # 15313                        | \$157.62   |            | \$216,513.80 |
| 08/13/2024 | CHECK # 15320                        | \$8,800.00 |            | \$207,713.80 |
| 08/14/2024 | CHECK # 15314                        | \$1,000.00 |            | \$206,713.80 |
| 08/20/2024 | Barron Electric Elec Pymt XXXXXX0510 | \$81.77    |            | \$206,632.03 |

### **Checks Cleared**

| Check Nbr | Date       | Amount     | Check Nbr | Date       | Amount     | Check Nbr | Date       | Amount     |
|-----------|------------|------------|-----------|------------|------------|-----------|------------|------------|
| 15312     | 08/27/2024 | \$273.12   | 15316     | 08/07/2024 | \$312.37   | 15321     | 08/26/2024 | \$2,726.00 |
| 15313     | 08/13/2024 | \$157.62   | 15317     | 08/26/2024 | \$155.82   | 15322     | 08/23/2024 | \$1,132.39 |
| 15314     | 08/14/2024 | \$1,000.00 | 15319*    | 08/26/2024 | \$140.51   | 15323     | 08/21/2024 | \$456.00   |
| 15315     | 08/08/2024 | \$1,020.27 | 15320     | 08/13/2024 | \$8,800.00 |           |            |            |