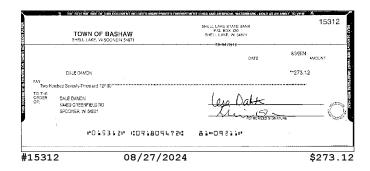

#### **Account Activity**

| Post Date  | Description                          | Debits     | Credits    | Balance      |
|------------|--------------------------------------|------------|------------|--------------|
| 08/01/2024 | Beginning Balance                    |            |            | \$208,287.02 |
| 08/07/2024 | DEPOSIT                              |            | \$92.68    | \$208,379.70 |
| 08/07/2024 | DEPOSIT                              |            | \$9,624.36 | \$218,004.06 |
| 08/07/2024 | CHECK # 15316                        | \$312.37   |            | \$217,691.69 |
| 08/08/2024 | CHECK # 15315                        | \$1,020.27 |            | \$216,671.42 |
| 08/13/2024 | CHECK # 15313                        | \$157.62   |            | \$216,513.80 |
| 08/13/2024 | CHECK # 15320                        | \$8,800.00 |            | \$207,713.80 |
| 08/14/2024 | CHECK # 15314                        | \$1,000.00 |            | \$206,713.80 |
| 08/20/2024 | Barron Electric Elec Pymt XXXXXX0510 | \$81.77    |            | \$206,632.03 |

### **Checks Cleared**

| Check Nbr | Date       | Amount     | Check Nbr | Date       | Amount     | Check Nbr | Date       | Amount     |
|-----------|------------|------------|-----------|------------|------------|-----------|------------|------------|
| 15312     | 08/27/2024 | \$273.12   | 15316     | 08/07/2024 | \$312.37   | 15321     | 08/26/2024 | \$2,726.00 |
| 15313     | 08/13/2024 | \$157.62   | 15317     | 08/26/2024 | \$155.82   | 15322     | 08/23/2024 | \$1,132.39 |
| 15314     | 08/14/2024 | \$1,000.00 | 15319*    | 08/26/2024 | \$140.51   | 15323     | 08/21/2024 | \$456.00   |
| 15315     | 08/08/2024 | \$1,020.27 | 15320     | 08/13/2024 | \$8,800.00 |           |            |            |