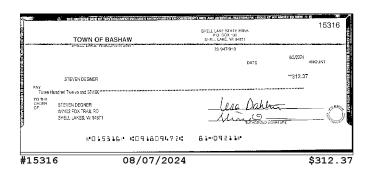

#### **Account Activity**

| Post Date  | Description                          | Debits     | Credits    | Balance      |
|------------|--------------------------------------|------------|------------|--------------|
| 08/01/2024 | Beginning Balance                    |            |            | \$208,287.02 |
| 08/07/2024 | DEPOSIT                              |            | \$92.68    | \$208,379.70 |
| 08/07/2024 | DEPOSIT                              |            | \$9,624.36 | \$218,004.06 |
| 08/07/2024 | CHECK # 15316                        | \$312.37   |            | \$217,691.69 |
| 08/08/2024 | CHECK # 15315                        | \$1,020.27 |            | \$216,671.42 |
| 08/13/2024 | CHECK # 15313                        | \$157.62   |            | \$216,513.80 |
| 08/13/2024 | CHECK # 15320                        | \$8,800.00 |            | \$207,713.80 |
| 08/14/2024 | CHECK # 15314                        | \$1,000.00 |            | \$206,713.80 |
| 08/20/2024 | Barron Electric Elec Pymt XXXXXX0510 | \$81.77    |            | \$206,632.03 |

### **Checks Cleared**

| Check Nbr | Date       | Amount     | Check Nbr | Date       | Amount     | Check Nbr | Date       | Amount     |
|-----------|------------|------------|-----------|------------|------------|-----------|------------|------------|
| 15312     | 08/27/2024 | \$273.12   | 15316     | 08/07/2024 | \$312.37   | 15321     | 08/26/2024 | \$2,726.00 |
| 15313     | 08/13/2024 | \$157.62   | 15317     | 08/26/2024 | \$155.82   | 15322     | 08/23/2024 | \$1,132.39 |
| 15314     | 08/14/2024 | \$1,000.00 | 15319*    | 08/26/2024 | \$140.51   | 15323     | 08/21/2024 | \$456.00   |
| 15315     | 08/08/2024 | \$1,020.27 | 15320     | 08/13/2024 | \$8,800.00 |           |            |            |