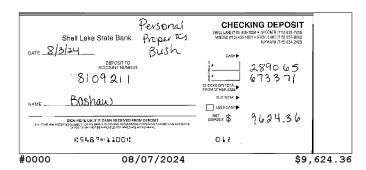

# **Account Activity (continued)**

| Post Date  | Description           | Debits     | Credits  | Balance      |
|------------|-----------------------|------------|----------|--------------|
| 08/21/2024 | CHECK # 15323         | \$456.00   |          | \$206,176.03 |
| 08/23/2024 | CHECK # 15322         | \$1,132.39 |          | \$205,043.64 |
| 08/26/2024 | CHECK # 15319         | \$140.51   |          | \$204,903.13 |
| 08/26/2024 | CHECK # 15317         | \$155.82   |          | \$204,747.31 |
| 08/26/2024 | CHECK # 15321         | \$2,726.00 |          | \$202,021.31 |
| 08/27/2024 | CHECK # 15312         | \$273.12   |          | \$201,748.19 |
| 08/30/2024 | INTEREST              |            | \$855.05 | \$202,603.24 |
| 08/30/2024 | <b>Ending Balance</b> |            |          | \$202,603.24 |

### **Checks Cleared**

| Check Nbr | Date       | Amount     | Check Nbr | Date       | Amount     | Check Nbr | Date       | Amount     |
|-----------|------------|------------|-----------|------------|------------|-----------|------------|------------|
| 15312     | 08/27/2024 | \$273.12   | 15316     | 08/07/2024 | \$312.37   | 15321     | 08/26/2024 | \$2,726.00 |
| 15313     | 08/13/2024 | \$157.62   | 15317     | 08/26/2024 | \$155.82   | 15322     | 08/23/2024 | \$1,132.39 |
| 15314     | 08/14/2024 | \$1,000.00 | 15319*    | 08/26/2024 | \$140.51   | 15323     | 08/21/2024 | \$456.00   |
| 15315     | 08/08/2024 | \$1,020.27 | 15320     | 08/13/2024 | \$8,800.00 |           |            |            |