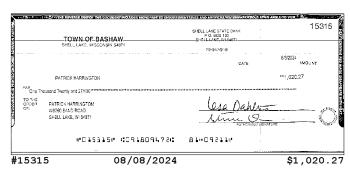

#### **Account Activity**

| Post Date  | Description                          | Debits     | Credits    | Balance      |
|------------|--------------------------------------|------------|------------|--------------|
| 08/01/2024 | Beginning Balance                    |            |            | \$208,287.02 |
| 08/07/2024 | DEPOSIT                              |            | \$92.68    | \$208,379.70 |
| 08/07/2024 | DEPOSIT                              |            | \$9,624.36 | \$218,004.06 |
| 08/07/2024 | CHECK # 15316                        | \$312.37   |            | \$217,691.69 |
| 08/08/2024 | CHECK # 15315                        | \$1,020.27 |            | \$216,671.42 |
| 08/13/2024 | CHECK # 15313                        | \$157.62   |            | \$216,513.80 |
| 08/13/2024 | CHECK # 15320                        | \$8,800.00 |            | \$207,713.80 |
| 08/14/2024 | CHECK # 15314                        | \$1,000.00 |            | \$206,713.80 |
| 08/20/2024 | Barron Electric Elec Pymt XXXXXX0510 | \$81.77    |            | \$206,632.03 |

### **Checks Cleared**

| Check Nbr | Date       | Amount     | Check Nbr | Date       | Amount     | Check Nbr | Date       | Amount     |
|-----------|------------|------------|-----------|------------|------------|-----------|------------|------------|
| 15312     | 08/27/2024 | \$273.12   | 15316     | 08/07/2024 | \$312.37   | 15321     | 08/26/2024 | \$2,726.00 |
| 15313     | 08/13/2024 | \$157.62   | 15317     | 08/26/2024 | \$155.82   | 15322     | 08/23/2024 | \$1,132.39 |
| 15314     | 08/14/2024 | \$1,000.00 | 15319*    | 08/26/2024 | \$140.51   | 15323     | 08/21/2024 | \$456.00   |
| 15315     | 08/08/2024 | \$1,020.27 | 15320     | 08/13/2024 | \$8,800.00 |           |            |            |