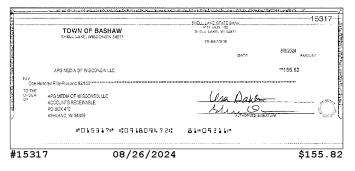

# **Account Activity (continued)**

| Post Date  | Description           | Debits     | Credits  | Balance      |
|------------|-----------------------|------------|----------|--------------|
| 08/21/2024 | CHECK # 15323         | \$456.00   |          | \$206,176.03 |
| 08/23/2024 | CHECK # 15322         | \$1,132.39 |          | \$205,043.64 |
| 08/26/2024 | CHECK # 15319         | \$140.51   |          | \$204,903.13 |
| 08/26/2024 | CHECK # 15317         | \$155.82   |          | \$204,747.31 |
| 08/26/2024 | CHECK # 15321         | \$2,726.00 |          | \$202,021.31 |
| 08/27/2024 | CHECK # 15312         | \$273.12   |          | \$201,748.19 |
| 08/30/2024 | INTEREST              |            | \$855.05 | \$202,603.24 |
| 08/30/2024 | <b>Ending Balance</b> |            |          | \$202,603.24 |

### **Checks Cleared**

| Check Nbr | Date       | Amount     | Check Nbr | Date       | Amount     | Check Nbr | Date       | Amount     |
|-----------|------------|------------|-----------|------------|------------|-----------|------------|------------|
| 15312     | 08/27/2024 | \$273.12   | 15316     | 08/07/2024 | \$312.37   | 15321     | 08/26/2024 | \$2,726.00 |
| 15313     | 08/13/2024 | \$157.62   | 15317     | 08/26/2024 | \$155.82   | 15322     | 08/23/2024 | \$1,132.39 |
| 15314     | 08/14/2024 | \$1,000.00 | 15319*    | 08/26/2024 | \$140.51   | 15323     | 08/21/2024 | \$456.00   |
| 15315     | 08/08/2024 | \$1,020.27 | 15320     | 08/13/2024 | \$8,800.00 |           |            |            |