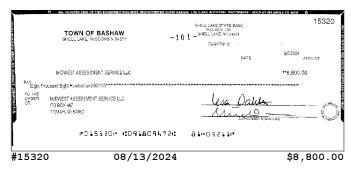

#### **Account Activity**

| Post Date  | Description                          | Debits     | Credits    | Balance      |
|------------|--------------------------------------|------------|------------|--------------|
| 08/01/2024 | Beginning Balance                    |            |            | \$208,287.02 |
| 08/07/2024 | DEPOSIT                              |            | \$92.68    | \$208,379.70 |
| 08/07/2024 | DEPOSIT                              |            | \$9,624.36 | \$218,004.06 |
| 08/07/2024 | CHECK # 15316                        | \$312.37   |            | \$217,691.69 |
| 08/08/2024 | CHECK # 15315                        | \$1,020.27 |            | \$216,671.42 |
| 08/13/2024 | CHECK # 15313                        | \$157.62   |            | \$216,513.80 |
| 08/13/2024 | CHECK # 15320                        | \$8,800.00 |            | \$207,713.80 |
| 08/14/2024 | CHECK # 15314                        | \$1,000.00 |            | \$206,713.80 |
| 08/20/2024 | Barron Electric Elec Pymt XXXXXX0510 | \$81.77    |            | \$206,632.03 |

### **Checks Cleared**

| Check Nbr | Date       | Amount     | Check Nbr | Date       | Amount     | Check Nbr | Date       | Amount     |
|-----------|------------|------------|-----------|------------|------------|-----------|------------|------------|
| 15312     | 08/27/2024 | \$273.12   | 15316     | 08/07/2024 | \$312.37   | 15321     | 08/26/2024 | \$2,726.00 |
| 15313     | 08/13/2024 | \$157.62   | 15317     | 08/26/2024 | \$155.82   | 15322     | 08/23/2024 | \$1,132.39 |
| 15314     | 08/14/2024 | \$1,000.00 | 15319*    | 08/26/2024 | \$140.51   | 15323     | 08/21/2024 | \$456.00   |
| 15315     | 08/08/2024 | \$1,020.27 | 15320     | 08/13/2024 | \$8,800.00 |           |            |            |