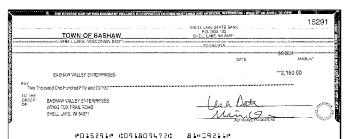

### **Checks Cleared**

| Check Nbr | Date       | Amount     | Check Nbr | Date       | Amount     | Check Nbr | Date       | Amount     |
|-----------|------------|------------|-----------|------------|------------|-----------|------------|------------|
| 15282     | 06/18/2024 | \$232.70   | 15289     | 06/18/2024 | \$815.00   | 15296     | 06/21/2024 | \$31.04    |
| 15283     | 06/18/2024 | \$307.78   | 15290     | 06/20/2024 | \$153.03   | 15297     | 06/27/2024 | \$38.86    |
| 15284     | 06/21/2024 | \$1,000.00 | 15291     | 06/27/2024 | \$2,150.00 | 15298     | 06/20/2024 | \$1,154.30 |
| 15285     | 06/12/2024 | \$1,232.01 | 15292     | 06/17/2024 | \$176.21   | 15299     | 06/17/2024 | \$100.00   |
| 15286     | 06/27/2024 | \$462.53   | 15293     | 06/21/2024 | \$51.76    | 15300     | 06/21/2024 | \$1,961.42 |
| 15287     | 06/17/2024 | \$987.54   | 15294     | 06/25/2024 | \$625.00   |           |            |            |
| 15288     | 06/27/2024 | \$843.68   | 15295     | 06/18/2024 | \$2,200.00 |           |            |            |