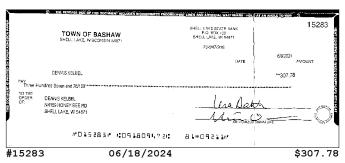

## NOW NP-XXXXX9211 (continued)

| Post Date  | Description                                                                 | Debits     | Credits  | Balance      |
|------------|-----------------------------------------------------------------------------|------------|----------|--------------|
| 06/18/2024 | CHECK # 15282                                                               | \$232.70   |          | \$199,432.11 |
| 06/18/2024 | CHECK # 15283                                                               | \$307.78   |          | \$199,124.33 |
| 06/18/2024 | CHECK # 15289                                                               | \$815.00   |          | \$198,309.33 |
| 06/18/2024 | CHECK # 15295                                                               | \$2,200.00 |          | \$196,109.33 |
| 06/20/2024 | Pinned POS Debit 9115 AR BENTONVILLE Walmart.com<br>SEQ# 254176 06/18 15:14 | \$92.68    |          | \$196,016.65 |
| 06/20/2024 | Barron Electric Elec Pymt XXXXX0510                                         | \$63.40    |          | \$195,953.25 |
| 06/20/2024 | CHECK # 15290                                                               | \$153.03   |          | \$195,800.22 |
| 06/20/2024 | CHECK # 15298                                                               | \$1,154.30 |          | \$194,645.92 |
| 06/21/2024 | CHECK # 15296                                                               | \$31.04    |          | \$194,614.88 |
| 06/21/2024 | CHECK # 15293                                                               | \$51.76    |          | \$194,563.12 |
| 06/21/2024 | CHECK # 15284                                                               | \$1,000.00 |          | \$193,563.12 |
| 06/21/2024 | CHECK # 15300                                                               | \$1,961.42 |          | \$191,601.70 |
| 06/25/2024 | CHECK # 15294                                                               | \$625.00   |          | \$190,976.70 |
| 06/27/2024 | CHECK # 15297                                                               | \$38.86    |          | \$190,937.84 |
| 06/27/2024 | CHECK # 15286                                                               | \$462.53   |          | \$190,475.31 |
| 06/27/2024 | CHECK # 15288                                                               | \$843.68   |          | \$189,631.63 |
| 06/27/2024 | CHECK # 15291                                                               | \$2,150.00 |          | \$187,481.63 |
| 06/28/2024 | INTEREST                                                                    |            | \$815.31 | \$188,296.94 |
| 06/28/2024 | Ending Balance                                                              |            |          | \$188,296.94 |

### **Checks Cleared**

| Check Nbr | Date       | Amount     | Check Nbr | Date       | Amount     | Check Nbr | Date       | Amount     |
|-----------|------------|------------|-----------|------------|------------|-----------|------------|------------|
| 15282     | 06/18/2024 | \$232.70   | 15289     | 06/18/2024 | \$815.00   | 15296     | 06/21/2024 | \$31.04    |
| 15283     | 06/18/2024 | \$307.78   | 15290     | 06/20/2024 | \$153.03   | 15297     | 06/27/2024 | \$38.86    |
| 15284     | 06/21/2024 | \$1,000.00 | 15291     | 06/27/2024 | \$2,150.00 | 15298     | 06/20/2024 | \$1,154.30 |
| 15285     | 06/12/2024 | \$1,232.01 | 15292     | 06/17/2024 | \$176.21   | 15299     | 06/17/2024 | \$100.00   |
| 15286     | 06/27/2024 | \$462.53   | 15293     | 06/21/2024 | \$51.76    | 15300     | 06/21/2024 | \$1,961.42 |
| 15287     | 06/17/2024 | \$987.54   | 15294     | 06/25/2024 | \$625.00   |           |            |            |
| 15288     | 06/27/2024 | \$843.68   | 15295     | 06/18/2024 | \$2,200.00 |           |            |            |