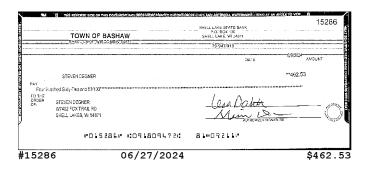

### **Checks Cleared**

| Check Nbr | Date       | Amount     | Check Nbr | Date       | Amount     | Check Nbr | Date       | Amount     |
|-----------|------------|------------|-----------|------------|------------|-----------|------------|------------|
| 15282     | 06/18/2024 | \$232.70   | 15289     | 06/18/2024 | \$815.00   | 15296     | 06/21/2024 | \$31.04    |
| 15283     | 06/18/2024 | \$307.78   | 15290     | 06/20/2024 | \$153.03   | 15297     | 06/27/2024 | \$38.86    |
| 15284     | 06/21/2024 | \$1,000.00 | 15291     | 06/27/2024 | \$2,150.00 | 15298     | 06/20/2024 | \$1,154.30 |
| 15285     | 06/12/2024 | \$1,232.01 | 15292     | 06/17/2024 | \$176.21   | 15299     | 06/17/2024 | \$100.00   |
| 15286     | 06/27/2024 | \$462.53   | 15293     | 06/21/2024 | \$51.76    | 15300     | 06/21/2024 | \$1,961.42 |
| 15287     | 06/17/2024 | \$987.54   | 15294     | 06/25/2024 | \$625.00   |           |            |            |
| 15288     | 06/27/2024 | \$843.68   | 15295     | 06/18/2024 | \$2,200.00 |           |            |            |