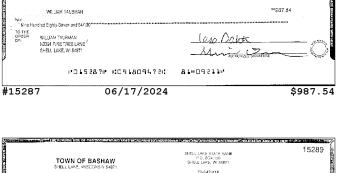

### **Account Activity**

| Post Date  | Description                                                                        | Debits      | Credits | Balance      |
|------------|------------------------------------------------------------------------------------|-------------|---------|--------------|
| 06/01/2024 | Beginning Balance                                                                  |             |         | \$238,124.33 |
| 06/06/2024 | Recur Payment 9149 CA CL.INTUIT.COM INTUIT * Payroll<br>SA SEQ# 073932 06/06 11:04 | \$12.66     |         | \$238,111.67 |
| 06/11/2024 | BUSINESS ONLINE TRANSFER TO XXXXXX7649 ON 6/11/24 AT 11:28 111083328               | \$17,975.55 |         | \$220,136.12 |
| 06/12/2024 | CHECK # 15285                                                                      | \$1,232.01  |         | \$218,904.11 |
| 06/14/2024 | REGULAR PAYMENT                                                                    | \$17,975.55 |         | \$200,928.56 |
| 06/17/2024 | CHECK # 15299                                                                      | \$100.00    |         | \$200,828.56 |
| 06/17/2024 | CHECK # 15292                                                                      | \$176.21    |         | \$200,652.35 |
| 06/17/2024 | CHECK # 15287                                                                      | \$987.54    |         | \$199,664.81 |

### **Checks Cleared**

| Check Nbr | Date       | Amount     | Check Nbr | Date       | Amount     | Check Nbr | Date       | Amount     |
|-----------|------------|------------|-----------|------------|------------|-----------|------------|------------|
| 15282     | 06/18/2024 | \$232.70   | 15289     | 06/18/2024 | \$815.00   | 15296     | 06/21/2024 | \$31.04    |
| 15283     | 06/18/2024 | \$307.78   | 15290     | 06/20/2024 | \$153.03   | 15297     | 06/27/2024 | \$38.86    |
| 15284     | 06/21/2024 | \$1,000.00 | 15291     | 06/27/2024 | \$2,150.00 | 15298     | 06/20/2024 | \$1,154.30 |
| 15285     | 06/12/2024 | \$1,232.01 | 15292     | 06/17/2024 | \$176.21   | 15299     | 06/17/2024 | \$100.00   |
| 15286     | 06/27/2024 | \$462.53   | 15293     | 06/21/2024 | \$51.76    | 15300     | 06/21/2024 | \$1,961.42 |
| 15287     | 06/17/2024 | \$987.54   | 15294     | 06/25/2024 | \$625.00   |           |            |            |
| 15288     | 06/27/2024 | \$843.68   | 15295     | 06/18/2024 | \$2,200.00 |           |            |            |