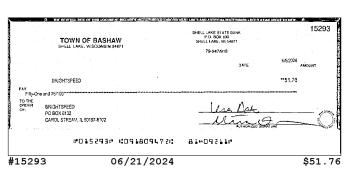

### **Checks Cleared**

| Check Nbr | Date       | Amount     | Check Nbr | Date       | Amount     | Check Nbr | Date       | Amount     |
|-----------|------------|------------|-----------|------------|------------|-----------|------------|------------|
| 15282     | 06/18/2024 | \$232.70   | 15289     | 06/18/2024 | \$815.00   | 15296     | 06/21/2024 | \$31.04    |
| 15283     | 06/18/2024 | \$307.78   | 15290     | 06/20/2024 | \$153.03   | 15297     | 06/27/2024 | \$38.86    |
| 15284     | 06/21/2024 | \$1,000.00 | 15291     | 06/27/2024 | \$2,150.00 | 15298     | 06/20/2024 | \$1,154.30 |
| 15285     | 06/12/2024 | \$1,232.01 | 15292     | 06/17/2024 | \$176.21   | 15299     | 06/17/2024 | \$100.00   |
| 15286     | 06/27/2024 | \$462.53   | 15293     | 06/21/2024 | \$51.76    | 15300     | 06/21/2024 | \$1,961.42 |
| 15287     | 06/17/2024 | \$987.54   | 15294     | 06/25/2024 | \$625.00   |           |            |            |
| 15288     | 06/27/2024 | \$843.68   | 15295     | 06/18/2024 | \$2,200.00 |           |            |            |