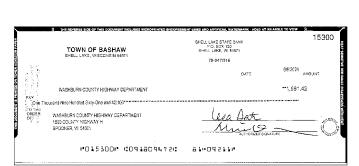

## NOW NP-XXXXX9211 (continued)

| Post Date  | Description                                                                 | Debits     | Credits  | Balance      |
|------------|-----------------------------------------------------------------------------|------------|----------|--------------|
| 06/18/2024 | CHECK # 15282                                                               | \$232.70   |          | \$199,432.11 |
| 06/18/2024 | CHECK # 15283                                                               | \$307.78   |          | \$199,124.33 |
| 06/18/2024 | CHECK # 15289                                                               | \$815.00   |          | \$198,309.33 |
| 06/18/2024 | CHECK # 15295                                                               | \$2,200.00 |          | \$196,109.33 |
| 06/20/2024 | Pinned POS Debit 9115 AR BENTONVILLE Walmart.com<br>SEQ# 254176 06/18 15:14 | \$92.68    |          | \$196,016.65 |
| 06/20/2024 | Barron Electric Elec Pymt XXXXX0510                                         | \$63.40    |          | \$195,953.25 |
| 06/20/2024 | CHECK # 15290                                                               | \$153.03   |          | \$195,800.22 |
| 06/20/2024 | CHECK # 15298                                                               | \$1,154.30 |          | \$194,645.92 |
| 06/21/2024 | CHECK # 15296                                                               | \$31.04    |          | \$194,614.88 |
| 06/21/2024 | CHECK # 15293                                                               | \$51.76    |          | \$194,563.12 |
| 06/21/2024 | CHECK # 15284                                                               | \$1,000.00 |          | \$193,563.12 |
| 06/21/2024 | CHECK # 15300                                                               | \$1,961.42 |          | \$191,601.70 |
| 06/25/2024 | CHECK # 15294                                                               | \$625.00   |          | \$190,976.70 |
| 06/27/2024 | CHECK # 15297                                                               | \$38.86    |          | \$190,937.84 |
| 06/27/2024 | CHECK # 15286                                                               | \$462.53   |          | \$190,475.31 |
| 06/27/2024 | CHECK # 15288                                                               | \$843.68   |          | \$189,631.63 |
| 06/27/2024 | CHECK # 15291                                                               | \$2,150.00 |          | \$187,481.63 |
| 06/28/2024 | INTEREST                                                                    |            | \$815.31 | \$188,296.94 |
| 06/28/2024 | Ending Balance                                                              |            |          | \$188,296.94 |

### **Checks Cleared**

| Check Nbr | Date       | Amount     | Check Nbr | Date       | Amount     | Check Nbr | Date       | Amount     |
|-----------|------------|------------|-----------|------------|------------|-----------|------------|------------|
| 15282     | 06/18/2024 | \$232.70   | 15289     | 06/18/2024 | \$815.00   | 15296     | 06/21/2024 | \$31.04    |
| 15283     | 06/18/2024 | \$307.78   | 15290     | 06/20/2024 | \$153.03   | 15297     | 06/27/2024 | \$38.86    |
| 15284     | 06/21/2024 | \$1,000.00 | 15291     | 06/27/2024 | \$2,150.00 | 15298     | 06/20/2024 | \$1,154.30 |
| 15285     | 06/12/2024 | \$1,232.01 | 15292     | 06/17/2024 | \$176.21   | 15299     | 06/17/2024 | \$100.00   |
| 15286     | 06/27/2024 | \$462.53   | 15293     | 06/21/2024 | \$51.76    | 15300     | 06/21/2024 | \$1,961.42 |
| 15287     | 06/17/2024 | \$987.54   | 15294     | 06/25/2024 | \$625.00   |           |            |            |
| 15288     | 06/27/2024 | \$843.68   | 15295     | 06/18/2024 | \$2,200.00 |           |            |            |

Less Dal

81-09211#

#015299# #091809472# 81#09211#

06/17/2024

TOWN OF BASHAW

WASHBURN COUNTY CLERK

WASHBURN COUNTY CLERK

PO BOX 639 SHELL LAKE, WI 54871