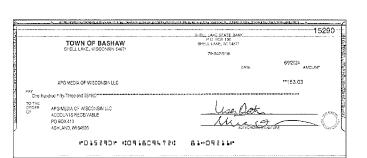

### **Checks Cleared**

| Check Nbr | Date       | Amount     | Check Nbr | Date       | Amount     | Check Nbr | Date       | Amount     |
|-----------|------------|------------|-----------|------------|------------|-----------|------------|------------|
| 15282     | 06/18/2024 | \$232.70   | 15289     | 06/18/2024 | \$815.00   | 15296     | 06/21/2024 | \$31.04    |
| 15283     | 06/18/2024 | \$307.78   | 15290     | 06/20/2024 | \$153.03   | 15297     | 06/27/2024 | \$38.86    |
| 15284     | 06/21/2024 | \$1,000.00 | 15291     | 06/27/2024 | \$2,150.00 | 15298     | 06/20/2024 | \$1,154.30 |
| 15285     | 06/12/2024 | \$1,232.01 | 15292     | 06/17/2024 | \$176.21   | 15299     | 06/17/2024 | \$100.00   |
| 15286     | 06/27/2024 | \$462.53   | 15293     | 06/21/2024 | \$51.76    | 15300     | 06/21/2024 | \$1,961.42 |
| 15287     | 06/17/2024 | \$987.54   | 15294     | 06/25/2024 | \$625.00   |           |            |            |
| 15288     | 06/27/2024 | \$843.68   | 15295     | 06/18/2024 | \$2,200.00 |           |            |            |