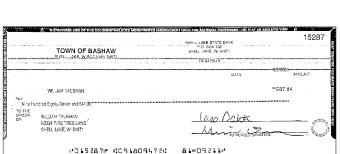

### **Account Activity**

| Post Date  | Description                                                                        | Debits      | Credits | Balance      |
|------------|------------------------------------------------------------------------------------|-------------|---------|--------------|
| 06/01/2024 | Beginning Balance                                                                  |             |         | \$238,124.33 |
| 06/06/2024 | Recur Payment 9149 CA CL.INTUIT.COM INTUIT * Payroll<br>SA SEQ# 073932 06/06 11:04 | \$12.66     |         | \$238,111.67 |
| 06/11/2024 | BUSINESS ONLINE TRANSFER TO XXXXXX7649 ON 6/11/24 AT 11:28 111083328               | \$17,975.55 |         | \$220,136.12 |
| 06/12/2024 | CHECK # 15285                                                                      | \$1,232.01  |         | \$218,904.11 |
| 06/14/2024 | REGULAR PAYMENT                                                                    | \$17,975.55 |         | \$200,928.56 |
| 06/17/2024 | CHECK # 15299                                                                      | \$100.00    |         | \$200,828.56 |
| 06/17/2024 | CHECK # 15292                                                                      | \$176.21    |         | \$200,652.35 |
| 06/17/2024 | CHECK # 15287                                                                      | \$987.54    |         | \$199,664.81 |

### **Checks Cleared**

| Check Nbr | Date       | Amount     | Check Nbr | Date       | Amount     | Check Nbr | Date       | Amount     |
|-----------|------------|------------|-----------|------------|------------|-----------|------------|------------|
| 15282     | 06/18/2024 | \$232.70   | 15289     | 06/18/2024 | \$815.00   | 15296     | 06/21/2024 | \$31.04    |
| 15283     | 06/18/2024 | \$307.78   | 15290     | 06/20/2024 | \$153.03   | 15297     | 06/27/2024 | \$38.86    |
| 15284     | 06/21/2024 | \$1,000.00 | 15291     | 06/27/2024 | \$2,150.00 | 15298     | 06/20/2024 | \$1,154.30 |
| 15285     | 06/12/2024 | \$1,232.01 | 15292     | 06/17/2024 | \$176.21   | 15299     | 06/17/2024 | \$100.00   |
| 15286     | 06/27/2024 | \$462.53   | 15293     | 06/21/2024 | \$51.76    | 15300     | 06/21/2024 | \$1,961.42 |
| 15287     | 06/17/2024 | \$987.54   | 15294     | 06/25/2024 | \$625.00   |           |            |            |
| 15288     | 06/27/2024 | \$843.68   | 15295     | 06/18/2024 | \$2,200.00 |           |            |            |