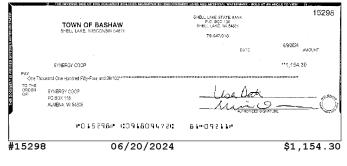

## NOW NP-XXXXX9211 (continued)

| Post Date  | Description                                                                 | Debits     | Credits  | Balance      |
|------------|-----------------------------------------------------------------------------|------------|----------|--------------|
| 06/18/2024 | CHECK # 15282                                                               | \$232.70   |          | \$199,432.11 |
| 06/18/2024 | CHECK # 15283                                                               | \$307.78   |          | \$199,124.33 |
| 06/18/2024 | CHECK # 15289                                                               | \$815.00   |          | \$198,309.33 |
| 06/18/2024 | CHECK # 15295                                                               | \$2,200.00 |          | \$196,109.33 |
| 06/20/2024 | Pinned POS Debit 9115 AR BENTONVILLE Walmart.com<br>SEQ# 254176 06/18 15:14 | \$92.68    |          | \$196,016.65 |
| 06/20/2024 | Barron Electric Elec Pymt XXXXX0510                                         | \$63.40    |          | \$195,953.25 |
| 06/20/2024 | CHECK # 15290                                                               | \$153.03   |          | \$195,800.22 |
| 06/20/2024 | CHECK # 15298                                                               | \$1,154.30 |          | \$194,645.92 |
| 06/21/2024 | CHECK # 15296                                                               | \$31.04    |          | \$194,614.88 |
| 06/21/2024 | CHECK # 15293                                                               | \$51.76    |          | \$194,563.12 |
| 06/21/2024 | CHECK # 15284                                                               | \$1,000.00 |          | \$193,563.12 |
| 06/21/2024 | CHECK # 15300                                                               | \$1,961.42 |          | \$191,601.70 |
| 06/25/2024 | CHECK # 15294                                                               | \$625.00   |          | \$190,976.70 |
| 06/27/2024 | CHECK # 15297                                                               | \$38.86    |          | \$190,937.84 |
| 06/27/2024 | CHECK # 15286                                                               | \$462.53   |          | \$190,475.31 |
| 06/27/2024 | CHECK # 15288                                                               | \$843.68   |          | \$189,631.63 |
| 06/27/2024 | CHECK # 15291                                                               | \$2,150.00 |          | \$187,481.63 |
| 06/28/2024 | INTEREST                                                                    |            | \$815.31 | \$188,296.94 |
| 06/28/2024 | Ending Balance                                                              |            |          | \$188,296.94 |

### **Checks Cleared**

| Check Nbr | Date       | Amount     | Check Nbr | Date       | Amount     | Check Nbr | Date       | Amount     |
|-----------|------------|------------|-----------|------------|------------|-----------|------------|------------|
| 15282     | 06/18/2024 | \$232.70   | 15289     | 06/18/2024 | \$815.00   | 15296     | 06/21/2024 | \$31.04    |
| 15283     | 06/18/2024 | \$307.78   | 15290     | 06/20/2024 | \$153.03   | 15297     | 06/27/2024 | \$38.86    |
| 15284     | 06/21/2024 | \$1,000.00 | 15291     | 06/27/2024 | \$2,150.00 | 15298     | 06/20/2024 | \$1,154.30 |
| 15285     | 06/12/2024 | \$1,232.01 | 15292     | 06/17/2024 | \$176.21   | 15299     | 06/17/2024 | \$100.00   |
| 15286     | 06/27/2024 | \$462.53   | 15293     | 06/21/2024 | \$51.76    | 15300     | 06/21/2024 | \$1,961.42 |
| 15287     | 06/17/2024 | \$987.54   | 15294     | 06/25/2024 | \$625.00   |           |            |            |
| 15288     | 06/27/2024 | \$843.68   | 15295     | 06/18/2024 | \$2,200.00 |           |            |            |