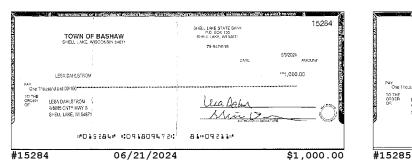

## NOW NP-XXXXX9211 (continued)

| Post Date  | Description                                                                 | Debits     | Credits  | Balance      |
|------------|-----------------------------------------------------------------------------|------------|----------|--------------|
| 06/18/2024 | CHECK # 15282                                                               | \$232.70   |          | \$199,432.11 |
| 06/18/2024 | CHECK # 15283                                                               | \$307.78   |          | \$199,124.33 |
| 06/18/2024 | CHECK # 15289                                                               | \$815.00   |          | \$198,309.33 |
| 06/18/2024 | CHECK # 15295                                                               | \$2,200.00 |          | \$196,109.33 |
| 06/20/2024 | Pinned POS Debit 9115 AR BENTONVILLE Walmart.com<br>SEQ# 254176 06/18 15:14 | \$92.68    |          | \$196,016.65 |
| 06/20/2024 | Barron Electric Elec Pymt XXXXX0510                                         | \$63.40    |          | \$195,953.25 |
| 06/20/2024 | CHECK # 15290                                                               | \$153.03   |          | \$195,800.22 |
| 06/20/2024 | CHECK # 15298                                                               | \$1,154.30 |          | \$194,645.92 |
| 06/21/2024 | CHECK # 15296                                                               | \$31.04    |          | \$194,614.88 |
| 06/21/2024 | CHECK # 15293                                                               | \$51.76    |          | \$194,563.12 |
| 06/21/2024 | CHECK # 15284                                                               | \$1,000.00 |          | \$193,563.12 |
| 06/21/2024 | CHECK # 15300                                                               | \$1,961.42 |          | \$191,601.70 |
| 06/25/2024 | CHECK # 15294                                                               | \$625.00   |          | \$190,976.70 |
| 06/27/2024 | CHECK # 15297                                                               | \$38.86    |          | \$190,937.84 |
| 06/27/2024 | CHECK # 15286                                                               | \$462.53   |          | \$190,475.31 |
| 06/27/2024 | CHECK # 15288                                                               | \$843.68   |          | \$189,631.63 |
| 06/27/2024 | CHECK # 15291                                                               | \$2,150.00 |          | \$187,481.63 |
| 06/28/2024 | INTEREST                                                                    |            | \$815.31 | \$188,296.94 |
| 06/28/2024 | Ending Balance                                                              |            |          | \$188,296.94 |

### **Checks Cleared**

| Check Nbr | Date       | Amount     | Check Nbr | Date       | Amount     | Check Nbr | Date       | Amount     |
|-----------|------------|------------|-----------|------------|------------|-----------|------------|------------|
| 15282     | 06/18/2024 | \$232.70   | 15289     | 06/18/2024 | \$815.00   | 15296     | 06/21/2024 | \$31.04    |
| 15283     | 06/18/2024 | \$307.78   | 15290     | 06/20/2024 | \$153.03   | 15297     | 06/27/2024 | \$38.86    |
| 15284     | 06/21/2024 | \$1,000.00 | 15291     | 06/27/2024 | \$2,150.00 | 15298     | 06/20/2024 | \$1,154.30 |
| 15285     | 06/12/2024 | \$1,232.01 | 15292     | 06/17/2024 | \$176.21   | 15299     | 06/17/2024 | \$100.00   |
| 15286     | 06/27/2024 | \$462.53   | 15293     | 06/21/2024 | \$51.76    | 15300     | 06/21/2024 | \$1,961.42 |
| 15287     | 06/17/2024 | \$987.54   | 15294     | 06/25/2024 | \$625.00   |           |            |            |
| 15288     | 06/27/2024 | \$843.68   | 15295     | 06/18/2024 | \$2,200.00 |           |            |            |