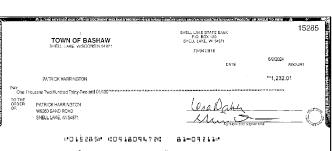

### **Account Activity**

| Post Date  | Description                                                                        | Debits      | Credits | Balance      |
|------------|------------------------------------------------------------------------------------|-------------|---------|--------------|
| 06/01/2024 | Beginning Balance                                                                  |             |         | \$238,124.33 |
| 06/06/2024 | Recur Payment 9149 CA CL.INTUIT.COM INTUIT * Payroll<br>SA SEQ# 073932 06/06 11:04 | \$12.66     |         | \$238,111.67 |
| 06/11/2024 | BUSINESS ONLINE TRANSFER TO XXXXXX7649 ON 6/11/24 AT 11:28 111083328               | \$17,975.55 |         | \$220,136.12 |
| 06/12/2024 | CHECK # 15285                                                                      | \$1,232.01  |         | \$218,904.11 |
| 06/14/2024 | REGULAR PAYMENT                                                                    | \$17,975.55 |         | \$200,928.56 |
| 06/17/2024 | CHECK # 15299                                                                      | \$100.00    |         | \$200,828.56 |
| 06/17/2024 | CHECK # 15292                                                                      | \$176.21    |         | \$200,652.35 |
| 06/17/2024 | CHECK # 15287                                                                      | \$987.54    |         | \$199,664.81 |

### **Checks Cleared**

| Check Nbr | Date       | Amount     | Check Nbr | Date       | Amount     | Check Nbr | Date       | Amount     |
|-----------|------------|------------|-----------|------------|------------|-----------|------------|------------|
| 15282     | 06/18/2024 | \$232.70   | 15289     | 06/18/2024 | \$815.00   | 15296     | 06/21/2024 | \$31.04    |
| 15283     | 06/18/2024 | \$307.78   | 15290     | 06/20/2024 | \$153.03   | 15297     | 06/27/2024 | \$38.86    |
| 15284     | 06/21/2024 | \$1,000.00 | 15291     | 06/27/2024 | \$2,150.00 | 15298     | 06/20/2024 | \$1,154.30 |
| 15285     | 06/12/2024 | \$1,232.01 | 15292     | 06/17/2024 | \$176.21   | 15299     | 06/17/2024 | \$100.00   |
| 15286     | 06/27/2024 | \$462.53   | 15293     | 06/21/2024 | \$51.76    | 15300     | 06/21/2024 | \$1,961.42 |
| 15287     | 06/17/2024 | \$987.54   | 15294     | 06/25/2024 | \$625.00   |           |            |            |
| 15288     | 06/27/2024 | \$843.68   | 15295     | 06/18/2024 | \$2,200.00 |           |            |            |