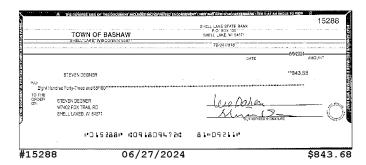

### **Checks Cleared**

| Check Nbr | Date       | Amount     | Check Nbr | Date       | Amount     | Check Nbr | Date       | Amount     |
|-----------|------------|------------|-----------|------------|------------|-----------|------------|------------|
| 15282     | 06/18/2024 | \$232.70   | 15289     | 06/18/2024 | \$815.00   | 15296     | 06/21/2024 | \$31.04    |
| 15283     | 06/18/2024 | \$307.78   | 15290     | 06/20/2024 | \$153.03   | 15297     | 06/27/2024 | \$38.86    |
| 15284     | 06/21/2024 | \$1,000.00 | 15291     | 06/27/2024 | \$2,150.00 | 15298     | 06/20/2024 | \$1,154.30 |
| 15285     | 06/12/2024 | \$1,232.01 | 15292     | 06/17/2024 | \$176.21   | 15299     | 06/17/2024 | \$100.00   |
| 15286     | 06/27/2024 | \$462.53   | 15293     | 06/21/2024 | \$51.76    | 15300     | 06/21/2024 | \$1,961.42 |
| 15287     | 06/17/2024 | \$987.54   | 15294     | 06/25/2024 | \$625.00   |           |            |            |
| 15288     | 06/27/2024 | \$843.68   | 15295     | 06/18/2024 | \$2,200.00 |           |            |            |