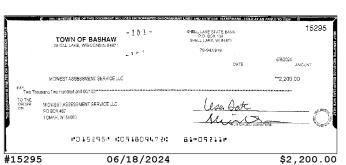

### **Checks Cleared**

| Check Nbr | Date       | Amount     | Check Nbr | Date       | Amount     | Check Nbr | Date       | Amount     |
|-----------|------------|------------|-----------|------------|------------|-----------|------------|------------|
| 15282     | 06/18/2024 | \$232.70   | 15289     | 06/18/2024 | \$815.00   | 15296     | 06/21/2024 | \$31.04    |
| 15283     | 06/18/2024 | \$307.78   | 15290     | 06/20/2024 | \$153.03   | 15297     | 06/27/2024 | \$38.86    |
| 15284     | 06/21/2024 | \$1,000.00 | 15291     | 06/27/2024 | \$2,150.00 | 15298     | 06/20/2024 | \$1,154.30 |
| 15285     | 06/12/2024 | \$1,232.01 | 15292     | 06/17/2024 | \$176.21   | 15299     | 06/17/2024 | \$100.00   |
| 15286     | 06/27/2024 | \$462.53   | 15293     | 06/21/2024 | \$51.76    | 15300     | 06/21/2024 | \$1,961.42 |
| 15287     | 06/17/2024 | \$987.54   | 15294     | 06/25/2024 | \$625.00   |           |            |            |
| 15288     | 06/27/2024 | \$843.68   | 15295     | 06/18/2024 | \$2,200.00 |           |            |            |