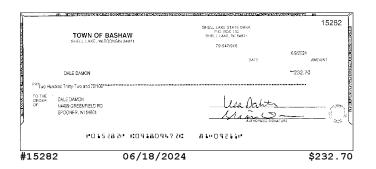

## NOW NP-XXXXX9211 (continued)

| Post Date  | Description                                                                 | Debits     | Credits  | Balance      |
|------------|-----------------------------------------------------------------------------|------------|----------|--------------|
| 06/18/2024 | CHECK # 15282                                                               | \$232.70   |          | \$199,432.11 |
| 06/18/2024 | CHECK # 15283                                                               | \$307.78   |          | \$199,124.33 |
| 06/18/2024 | CHECK # 15289                                                               | \$815.00   |          | \$198,309.33 |
| 06/18/2024 | CHECK # 15295                                                               | \$2,200.00 |          | \$196,109.33 |
| 06/20/2024 | Pinned POS Debit 9115 AR BENTONVILLE Walmart.com<br>SEQ# 254176 06/18 15:14 | \$92.68    |          | \$196,016.65 |
| 06/20/2024 | Barron Electric Elec Pymt XXXXX0510                                         | \$63.40    |          | \$195,953.25 |
| 06/20/2024 | CHECK # 15290                                                               | \$153.03   |          | \$195,800.22 |
| 06/20/2024 | CHECK # 15298                                                               | \$1,154.30 |          | \$194,645.92 |
| 06/21/2024 | CHECK # 15296                                                               | \$31.04    |          | \$194,614.88 |
| 06/21/2024 | CHECK # 15293                                                               | \$51.76    |          | \$194,563.12 |
| 06/21/2024 | CHECK # 15284                                                               | \$1,000.00 |          | \$193,563.12 |
| 06/21/2024 | CHECK # 15300                                                               | \$1,961.42 |          | \$191,601.70 |
| 06/25/2024 | CHECK # 15294                                                               | \$625.00   |          | \$190,976.70 |
| 06/27/2024 | CHECK # 15297                                                               | \$38.86    |          | \$190,937.84 |
| 06/27/2024 | CHECK # 15286                                                               | \$462.53   |          | \$190,475.31 |
| 06/27/2024 | CHECK # 15288                                                               | \$843.68   |          | \$189,631.63 |
| 06/27/2024 | CHECK # 15291                                                               | \$2,150.00 |          | \$187,481.63 |
| 06/28/2024 | INTEREST                                                                    |            | \$815.31 | \$188,296.94 |
| 06/28/2024 | Ending Balance                                                              |            |          | \$188,296.94 |

### **Checks Cleared**

| Check Nbr | Date       | Amount     | Check Nbr | Date       | Amount     | Check Nbr | Date       | Amount     |
|-----------|------------|------------|-----------|------------|------------|-----------|------------|------------|
| 15282     | 06/18/2024 | \$232.70   | 15289     | 06/18/2024 | \$815.00   | 15296     | 06/21/2024 | \$31.04    |
| 15283     | 06/18/2024 | \$307.78   | 15290     | 06/20/2024 | \$153.03   | 15297     | 06/27/2024 | \$38.86    |
| 15284     | 06/21/2024 | \$1,000.00 | 15291     | 06/27/2024 | \$2,150.00 | 15298     | 06/20/2024 | \$1,154.30 |
| 15285     | 06/12/2024 | \$1,232.01 | 15292     | 06/17/2024 | \$176.21   | 15299     | 06/17/2024 | \$100.00   |
| 15286     | 06/27/2024 | \$462.53   | 15293     | 06/21/2024 | \$51.76    | 15300     | 06/21/2024 | \$1,961.42 |
| 15287     | 06/17/2024 | \$987.54   | 15294     | 06/25/2024 | \$625.00   |           |            |            |
| 15288     | 06/27/2024 | \$843.68   | 15295     | 06/18/2024 | \$2,200.00 |           |            |            |