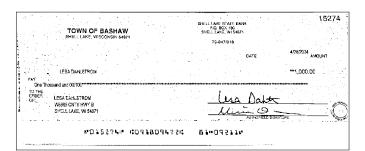

#### **Account Activity**

| Post Date  | Description                                                                        | Debits     | Credits  | Balance      |
|------------|------------------------------------------------------------------------------------|------------|----------|--------------|
| 05/01/2024 | Beginning Balance                                                                  |            |          | \$246,080.45 |
| 05/01/2024 | CHECK # 15258                                                                      | \$26.80    |          | \$246,053.65 |
| 05/01/2024 | CHECK # 15269                                                                      | \$48.51    |          | \$246,005.14 |
| 05/03/2024 | CHECK # 15278                                                                      | \$711.74   |          | \$245,293.40 |
| 05/03/2024 | CHECK # 15274                                                                      | \$1,000.00 |          | \$244,293.40 |
| 05/06/2024 | WI PS ACH State of Wiscons RMR* IV*<br>DORSLFPMUN-501607* * 248.08\                |            | \$248.08 | \$244,541.48 |
| 05/06/2024 | Recur Payment 9149 CA CL.INTUIT.COM INTUIT * Payroll<br>SA SEQ# 026816 05/06 11:13 | \$37.98    |          | \$244,503.50 |
| 05/06/2024 | CHECK # 15277                                                                      | \$935.00   |          | \$243,568.50 |

#### **Checks Cleared**

| Check Nbr | Date       | Amount     | Check Nbr | Date       | Amount     | Check Nbr | Date       | Amount     |
|-----------|------------|------------|-----------|------------|------------|-----------|------------|------------|
| 15256     | 05/09/2024 | \$251.25   | 15272*    | 05/10/2024 | \$214.90   | 15278     | 05/03/2024 | \$711.74   |
| 15258*    | 05/01/2024 | \$26.80    | 15273     | 05/10/2024 | \$214.90   | 15279     | 05/15/2024 | \$473.21   |
| 15260*    | 05/13/2024 | \$251.25   | 15274     | 05/03/2024 | \$1,000.00 | 15280     | 05/31/2024 | \$1,078.02 |
| 15263*    | 05/07/2024 | \$230.36   | 15275     | 05/13/2024 | \$357.81   | 15281     | 05/31/2024 | \$60.30    |
| 15267*    | 05/21/2024 | \$1,056.25 | 15276     | 05/13/2024 | \$2,200.00 |           |            |            |
| 15269*    | 05/01/2024 | \$48.51    | 15277     | 05/06/2024 | \$935.00   |           |            |            |