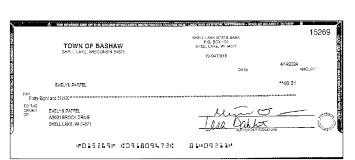

#### **Account Activity**

| Post Date  | Description                                                                        | Debits     | Credits  | Balance      |
|------------|------------------------------------------------------------------------------------|------------|----------|--------------|
| 05/01/2024 | Beginning Balance                                                                  |            |          | \$246,080.45 |
| 05/01/2024 | CHECK # 15258                                                                      | \$26.80    |          | \$246,053.65 |
| 05/01/2024 | CHECK # 15269                                                                      | \$48.51    |          | \$246,005.14 |
| 05/03/2024 | CHECK # 15278                                                                      | \$711.74   |          | \$245,293.40 |
| 05/03/2024 | CHECK # 15274                                                                      | \$1,000.00 |          | \$244,293.40 |
| 05/06/2024 | WI PS ACH State of Wiscons RMR* IV*<br>DORSLFPMUN-501607* * 248.08\                |            | \$248.08 | \$244,541.48 |
| 05/06/2024 | Recur Payment 9149 CA CL.INTUIT.COM INTUIT * Payroll<br>SA SEQ# 026816 05/06 11:13 | \$37.98    |          | \$244,503.50 |
| 05/06/2024 | CHECK # 15277                                                                      | \$935.00   |          | \$243,568.50 |

#### **Checks Cleared**

| Check Nbr | Date       | Amount     | Check Nbr | Date       | Amount     | Check Nbr | Date       | Amount     |
|-----------|------------|------------|-----------|------------|------------|-----------|------------|------------|
| 15256     | 05/09/2024 | \$251.25   | 15272*    | 05/10/2024 | \$214.90   | 15278     | 05/03/2024 | \$711.74   |
| 15258*    | 05/01/2024 | \$26.80    | 15273     | 05/10/2024 | \$214.90   | 15279     | 05/15/2024 | \$473.21   |
| 15260*    | 05/13/2024 | \$251.25   | 15274     | 05/03/2024 | \$1,000.00 | 15280     | 05/31/2024 | \$1,078.02 |
| 15263*    | 05/07/2024 | \$230.36   | 15275     | 05/13/2024 | \$357.81   | 15281     | 05/31/2024 | \$60.30    |
| 15267*    | 05/21/2024 | \$1,056.25 | 15276     | 05/13/2024 | \$2,200.00 |           |            |            |
| 15269*    | 05/01/2024 | \$48.51    | 15277     | 05/06/2024 | \$935.00   |           |            |            |