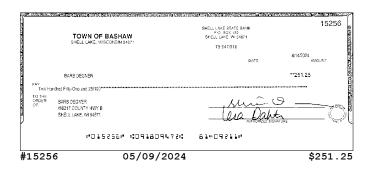

#### **Checks Cleared**

| Check Nbr | Date       | Amount     | Check Nbr | Date       | Amount     | Check Nbr | Date       | Amount     |
|-----------|------------|------------|-----------|------------|------------|-----------|------------|------------|
| 15256     | 05/09/2024 | \$251.25   | 15272*    | 05/10/2024 | \$214.90   | 15278     | 05/03/2024 | \$711.74   |
| 15258*    | 05/01/2024 | \$26.80    | 15273     | 05/10/2024 | \$214.90   | 15279     | 05/15/2024 | \$473.21   |
| 15260*    | 05/13/2024 | \$251.25   | 15274     | 05/03/2024 | \$1,000.00 | 15280     | 05/31/2024 | \$1,078.02 |
| 15263*    | 05/07/2024 | \$230.36   | 15275     | 05/13/2024 | \$357.81   | 15281     | 05/31/2024 | \$60.30    |
| 15267*    | 05/21/2024 | \$1,056.25 | 15276     | 05/13/2024 | \$2,200.00 |           |            |            |
| 15269*    | 05/01/2024 | \$48.51    | 15277     | 05/06/2024 | \$935.00   |           |            |            |