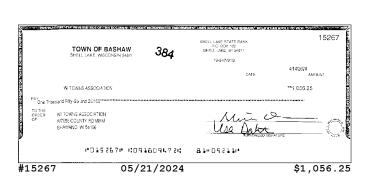

#### **Checks Cleared**

| Check Nbr | Date       | Amount     | Check Nbr | Date       | Amount     | Check Nbr | Date       | Amount     |
|-----------|------------|------------|-----------|------------|------------|-----------|------------|------------|
| 15256     | 05/09/2024 | \$251.25   | 15272*    | 05/10/2024 | \$214.90   | 15278     | 05/03/2024 | \$711.74   |
| 15258*    | 05/01/2024 | \$26.80    | 15273     | 05/10/2024 | \$214.90   | 15279     | 05/15/2024 | \$473.21   |
| 15260*    | 05/13/2024 | \$251.25   | 15274     | 05/03/2024 | \$1,000.00 | 15280     | 05/31/2024 | \$1,078.02 |
| 15263*    | 05/07/2024 | \$230.36   | 15275     | 05/13/2024 | \$357.81   | 15281     | 05/31/2024 | \$60.30    |
| 15267*    | 05/21/2024 | \$1,056.25 | 15276     | 05/13/2024 | \$2,200.00 |           |            |            |
| 15269*    | 05/01/2024 | \$48.51    | 15277     | 05/06/2024 | \$935.00   |           |            |            |