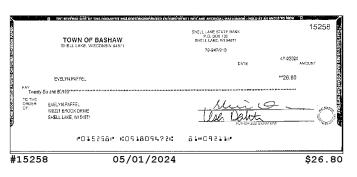

#### **Checks Cleared**

| Check Nbr | Date       | Amount     | Check Nbr | Date       | Amount     | Check Nbr | Date       | Amount     |
|-----------|------------|------------|-----------|------------|------------|-----------|------------|------------|
| 15256     | 05/09/2024 | \$251.25   | 15272*    | 05/10/2024 | \$214.90   | 15278     | 05/03/2024 | \$711.74   |
| 15258*    | 05/01/2024 | \$26.80    | 15273     | 05/10/2024 | \$214.90   | 15279     | 05/15/2024 | \$473.21   |
| 15260*    | 05/13/2024 | \$251.25   | 15274     | 05/03/2024 | \$1,000.00 | 15280     | 05/31/2024 | \$1,078.02 |
| 15263*    | 05/07/2024 | \$230.36   | 15275     | 05/13/2024 | \$357.81   | 15281     | 05/31/2024 | \$60.30    |
| 15267*    | 05/21/2024 | \$1,056.25 | 15276     | 05/13/2024 | \$2,200.00 |           |            |            |
| 15269*    | 05/01/2024 | \$48.51    | 15277     | 05/06/2024 | \$935.00   |           |            |            |