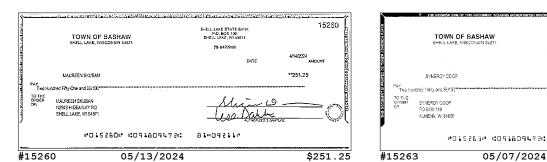

## NOW NP-XXXXX9211 (continued)

| Account Activity (continued) |                                      |            |            |              |  |  |
|------------------------------|--------------------------------------|------------|------------|--------------|--|--|
| Post Date                    | Description                          | Debits     | Credits    | Balance      |  |  |
| 05/07/2024                   | CHECK # 15263                        | \$230.36   |            | \$243,338.14 |  |  |
| 05/09/2024                   | CHECK # 15256                        | \$251.25   |            | \$243,086.89 |  |  |
| 05/10/2024                   | CHECK # 15272                        | \$214.90   |            | \$242,871.99 |  |  |
| 05/10/2024                   | CHECK # 15273                        | \$214.90   |            | \$242,657.09 |  |  |
| 05/13/2024                   | CHECK # 15260                        | \$251.25   |            | \$242,405.84 |  |  |
| 05/13/2024                   | CHECK # 15275                        | \$357.81   |            | \$242,048.03 |  |  |
| 05/13/2024                   | CHECK # 15276                        | \$2,200.00 |            | \$239,848.03 |  |  |
| 05/15/2024                   | CHECK # 15279                        | \$473.21   |            | \$239,374.82 |  |  |
| 05/20/2024                   | Barron Electric Elec Pymt XXXXXX0510 | \$78.05    |            | \$239,296.77 |  |  |
| 05/21/2024                   | CHECK # 15267                        | \$1,056.25 |            | \$238,240.52 |  |  |
| 05/31/2024                   | CHECK # 15281                        | \$60.30    |            | \$238,180.22 |  |  |
| 05/31/2024                   | CHECK # 15280                        | \$1,078.02 |            | \$237,102.20 |  |  |
| 05/31/2024                   | INTEREST                             |            | \$1,022.13 | \$238,124.33 |  |  |
| 05/31/2024                   | Ending Balance                       |            |            | \$238,124.33 |  |  |

#### **Checks Cleared**

| Check Nbr | Date       | Amount     | Check Nbr | Date       | Amount     | Check Nbr | Date       | Amount     |
|-----------|------------|------------|-----------|------------|------------|-----------|------------|------------|
| 15256     | 05/09/2024 | \$251.25   | 15272*    | 05/10/2024 | \$214.90   | 15278     | 05/03/2024 | \$711.74   |
| 15258*    | 05/01/2024 | \$26.80    | 15273     | 05/10/2024 | \$214.90   | 15279     | 05/15/2024 | \$473.21   |
| 15260*    | 05/13/2024 | \$251.25   | 15274     | 05/03/2024 | \$1,000.00 | 15280     | 05/31/2024 | \$1,078.02 |
| 15263*    | 05/07/2024 | \$230.36   | 15275     | 05/13/2024 | \$357.81   | 15281     | 05/31/2024 | \$60.30    |
| 15267*    | 05/21/2024 | \$1,056.25 | 15276     | 05/13/2024 | \$2,200.00 |           |            |            |
| 15269*    | 05/01/2024 | \$48.51    | 15277     | 05/06/2024 | \$935.00   |           |            |            |

05/10/2024

#15273

\$230.36

\$214.90

Visit us online at www.shelllakestatebank.com