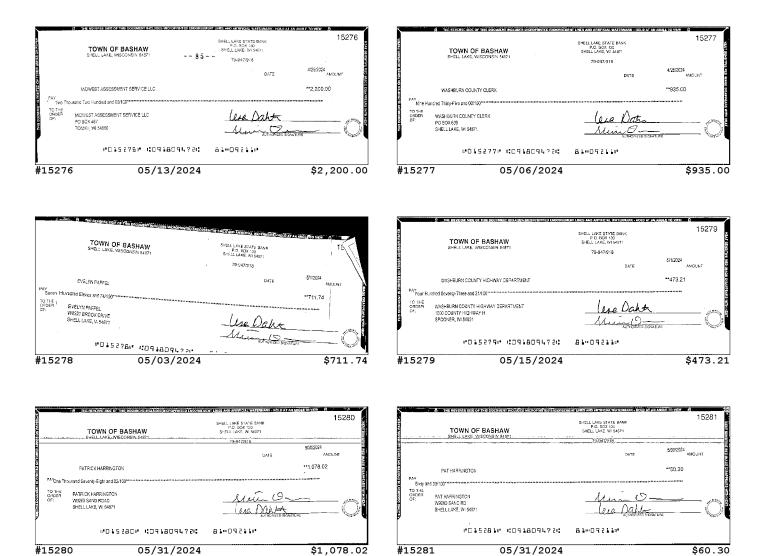

#### **Checks Cleared**

| Check Nbr | Date       | Amount     | Check Nbr | Date       | Amount     | Check Nbr | Date       | Amount     |
|-----------|------------|------------|-----------|------------|------------|-----------|------------|------------|
| 15256     | 05/09/2024 | \$251.25   | 15272*    | 05/10/2024 | \$214.90   | 15278     | 05/03/2024 | \$711.74   |
| 15258*    | 05/01/2024 | \$26.80    | 15273     | 05/10/2024 | \$214.90   | 15279     | 05/15/2024 | \$473.21   |
| 15260*    | 05/13/2024 | \$251.25   | 15274     | 05/03/2024 | \$1,000.00 | 15280     | 05/31/2024 | \$1,078.02 |
| 15263*    | 05/07/2024 | \$230.36   | 15275     | 05/13/2024 | \$357.81   | 15281     | 05/31/2024 | \$60.30    |
| 15267*    | 05/21/2024 | \$1,056.25 | 15276     | 05/13/2024 | \$2,200.00 |           |            |            |
| 15269*    | 05/01/2024 | \$48.51    | 15277     | 05/06/2024 | \$935.00   |           |            |            |