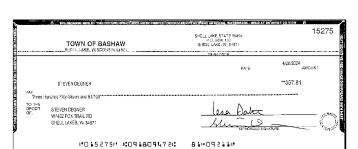

## NOW NP-XXXXX9211 (continued)

| Account Activity (continued) |                                      |            |            |              |  |  |
|------------------------------|--------------------------------------|------------|------------|--------------|--|--|
| Post Date                    | Description                          | Debits     | Credits    | Balance      |  |  |
| 05/07/2024                   | CHECK # 15263                        | \$230.36   |            | \$243,338.14 |  |  |
| 05/09/2024                   | CHECK # 15256                        | \$251.25   |            | \$243,086.89 |  |  |
| 05/10/2024                   | CHECK # 15272                        | \$214.90   |            | \$242,871.99 |  |  |
| 05/10/2024                   | CHECK # 15273                        | \$214.90   |            | \$242,657.09 |  |  |
| 05/13/2024                   | CHECK # 15260                        | \$251.25   |            | \$242,405.84 |  |  |
| 05/13/2024                   | CHECK # 15275                        | \$357.81   |            | \$242,048.03 |  |  |
| 05/13/2024                   | CHECK # 15276                        | \$2,200.00 |            | \$239,848.03 |  |  |
| 05/15/2024                   | CHECK # 15279                        | \$473.21   |            | \$239,374.82 |  |  |
| 05/20/2024                   | Barron Electric Elec Pymt XXXXXX0510 | \$78.05    |            | \$239,296.77 |  |  |
| 05/21/2024                   | CHECK # 15267                        | \$1,056.25 |            | \$238,240.52 |  |  |
| 05/31/2024                   | CHECK # 15281                        | \$60.30    |            | \$238,180.22 |  |  |
| 05/31/2024                   | CHECK # 15280                        | \$1,078.02 |            | \$237,102.20 |  |  |
| 05/31/2024                   | INTEREST                             |            | \$1,022.13 | \$238,124.33 |  |  |
| 05/31/2024                   | Ending Balance                       |            |            | \$238,124.33 |  |  |

#### **Checks Cleared**

| Check Nbr | Date       | Amount     | Check Nbr | Date       | Amount     | Check Nbr | Date       | Amount     |
|-----------|------------|------------|-----------|------------|------------|-----------|------------|------------|
| 15256     | 05/09/2024 | \$251.25   | 15272*    | 05/10/2024 | \$214.90   | 15278     | 05/03/2024 | \$711.74   |
| 15258*    | 05/01/2024 | \$26.80    | 15273     | 05/10/2024 | \$214.90   | 15279     | 05/15/2024 | \$473.21   |
| 15260*    | 05/13/2024 | \$251.25   | 15274     | 05/03/2024 | \$1,000.00 | 15280     | 05/31/2024 | \$1,078.02 |
| 15263*    | 05/07/2024 | \$230.36   | 15275     | 05/13/2024 | \$357.81   | 15281     | 05/31/2024 | \$60.30    |
| 15267*    | 05/21/2024 | \$1,056.25 | 15276     | 05/13/2024 | \$2,200.00 |           |            |            |
| 15269*    | 05/01/2024 | \$48.51    | 15277     | 05/06/2024 | \$935.00   |           |            |            |