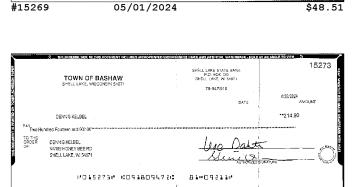

#### **Account Activity**

| Post Date  | Description                                                                        | Debits     | Credits  | Balance      |
|------------|------------------------------------------------------------------------------------|------------|----------|--------------|
| 05/01/2024 | Beginning Balance                                                                  |            |          | \$246,080.45 |
| 05/01/2024 | CHECK # 15258                                                                      | \$26.80    |          | \$246,053.65 |
| 05/01/2024 | CHECK # 15269                                                                      | \$48.51    |          | \$246,005.14 |
| 05/03/2024 | CHECK # 15278                                                                      | \$711.74   |          | \$245,293.40 |
| 05/03/2024 | CHECK # 15274                                                                      | \$1,000.00 |          | \$244,293.40 |
| 05/06/2024 | WI PS ACH State of Wiscons RMR* IV*<br>DORSLFPMUN-501607* * 248.08\                |            | \$248.08 | \$244,541.48 |
| 05/06/2024 | Recur Payment 9149 CA CL.INTUIT.COM INTUIT * Payroll<br>SA SEQ# 026816 05/06 11:13 | \$37.98    |          | \$244,503.50 |
| 05/06/2024 | CHECK # 15277                                                                      | \$935.00   |          | \$243,568.50 |

#### **Checks Cleared**

| Check Nbr | Date       | Amount     | Check Nbr | Date       | Amount     | Check Nbr | Date       | Amount     |
|-----------|------------|------------|-----------|------------|------------|-----------|------------|------------|
| 15256     | 05/09/2024 | \$251.25   | 15272*    | 05/10/2024 | \$214.90   | 15278     | 05/03/2024 | \$711.74   |
| 15258*    | 05/01/2024 | \$26.80    | 15273     | 05/10/2024 | \$214.90   | 15279     | 05/15/2024 | \$473.21   |
| 15260*    | 05/13/2024 | \$251.25   | 15274     | 05/03/2024 | \$1,000.00 | 15280     | 05/31/2024 | \$1,078.02 |
| 15263*    | 05/07/2024 | \$230.36   | 15275     | 05/13/2024 | \$357.81   | 15281     | 05/31/2024 | \$60.30    |
| 15267*    | 05/21/2024 | \$1,056.25 | 15276     | 05/13/2024 | \$2,200.00 |           |            |            |
| 15269*    | 05/01/2024 | \$48.51    | 15277     | 05/06/2024 | \$935.00   |           |            |            |