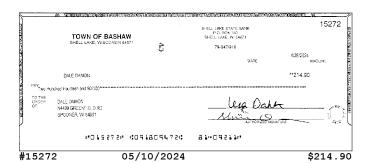

## NOW NP-XXXXX9211 (continued)

| Account Activity (continued) |                                      |            |            |              |  |  |
|------------------------------|--------------------------------------|------------|------------|--------------|--|--|
| Post Date                    | Description                          | Debits     | Credits    | Balance      |  |  |
| 05/07/2024                   | CHECK # 15263                        | \$230.36   |            | \$243,338.14 |  |  |
| 05/09/2024                   | CHECK # 15256                        | \$251.25   |            | \$243,086.89 |  |  |
| 05/10/2024                   | CHECK # 15272                        | \$214.90   |            | \$242,871.99 |  |  |
| 05/10/2024                   | CHECK # 15273                        | \$214.90   |            | \$242,657.09 |  |  |
| 05/13/2024                   | CHECK # 15260                        | \$251.25   |            | \$242,405.84 |  |  |
| 05/13/2024                   | CHECK # 15275                        | \$357.81   |            | \$242,048.03 |  |  |
| 05/13/2024                   | CHECK # 15276                        | \$2,200.00 |            | \$239,848.03 |  |  |
| 05/15/2024                   | CHECK # 15279                        | \$473.21   |            | \$239,374.82 |  |  |
| 05/20/2024                   | Barron Electric Elec Pymt XXXXXX0510 | \$78.05    |            | \$239,296.77 |  |  |
| 05/21/2024                   | CHECK # 15267                        | \$1,056.25 |            | \$238,240.52 |  |  |
| 05/31/2024                   | CHECK # 15281                        | \$60.30    |            | \$238,180.22 |  |  |
| 05/31/2024                   | CHECK # 15280                        | \$1,078.02 |            | \$237,102.20 |  |  |
| 05/31/2024                   | INTEREST                             |            | \$1,022.13 | \$238,124.33 |  |  |
| 05/31/2024                   | Ending Balance                       |            |            | \$238,124.33 |  |  |

#### **Checks Cleared**

| Check Nbr | Date       | Amount     | Check Nbr | Date       | Amount     | Check Nbr | Date       | Amount     |
|-----------|------------|------------|-----------|------------|------------|-----------|------------|------------|
| 15256     | 05/09/2024 | \$251.25   | 15272*    | 05/10/2024 | \$214.90   | 15278     | 05/03/2024 | \$711.74   |
| 15258*    | 05/01/2024 | \$26.80    | 15273     | 05/10/2024 | \$214.90   | 15279     | 05/15/2024 | \$473.21   |
| 15260*    | 05/13/2024 | \$251.25   | 15274     | 05/03/2024 | \$1,000.00 | 15280     | 05/31/2024 | \$1,078.02 |
| 15263*    | 05/07/2024 | \$230.36   | 15275     | 05/13/2024 | \$357.81   | 15281     | 05/31/2024 | \$60.30    |
| 15267*    | 05/21/2024 | \$1,056.25 | 15276     | 05/13/2024 | \$2,200.00 |           |            |            |
| 15269*    | 05/01/2024 | \$48.51    | 15277     | 05/06/2024 | \$935.00   |           |            |            |

05/10/2024

#15273

\$230.36

\$214.90

Visit us online at www.shelllakestatebank.com