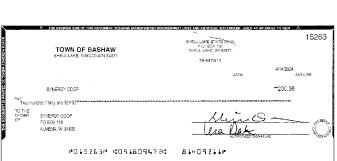

#### **Checks Cleared**

| Check Nbr | Date       | Amount     | Check Nbr | Date       | Amount     | Check Nbr | Date       | Amount     |
|-----------|------------|------------|-----------|------------|------------|-----------|------------|------------|
| 15256     | 05/09/2024 | \$251.25   | 15272*    | 05/10/2024 | \$214.90   | 15278     | 05/03/2024 | \$711.74   |
| 15258*    | 05/01/2024 | \$26.80    | 15273     | 05/10/2024 | \$214.90   | 15279     | 05/15/2024 | \$473.21   |
| 15260*    | 05/13/2024 | \$251.25   | 15274     | 05/03/2024 | \$1,000.00 | 15280     | 05/31/2024 | \$1,078.02 |
| 15263*    | 05/07/2024 | \$230.36   | 15275     | 05/13/2024 | \$357.81   | 15281     | 05/31/2024 | \$60.30    |
| 15267*    | 05/21/2024 | \$1,056.25 | 15276     | 05/13/2024 | \$2,200.00 |           |            |            |
| 15269*    | 05/01/2024 | \$48.51    | 15277     | 05/06/2024 | \$935.00   |           |            |            |