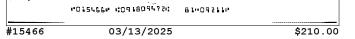

#### **Checks Cleared**

| Check Nbr | Date       | Amount      | Check Nbr | Date       | Amount      | Check Nbr | Date       | Amount   |
|-----------|------------|-------------|-----------|------------|-------------|-----------|------------|----------|
| 15434     | 03/04/2025 | \$12,850.94 | 15454     | 03/14/2025 | \$216.67    | 15463     | 03/25/2025 | \$210.00 |
| 15447*    | 03/10/2025 | \$12,016.00 | 15455     | 03/17/2025 | \$214.90    | 15464     | 03/20/2025 | \$155.75 |
| 15448     | 03/26/2025 | \$68.77     | 15456     | 03/20/2025 | \$12,936.18 | 15465     | 03/21/2025 | \$210.00 |
| 15449     | 03/20/2025 | \$2,600.00  | 15457     | 03/20/2025 | \$498.69    | 15466     | 03/13/2025 | \$210.00 |
| 15450     | 03/31/2025 | \$180.00    | 15458     | 03/18/2025 | \$1,000.00  | 15467     | 03/25/2025 | \$210.00 |
| 15451     | 03/20/2025 | \$1,218.44  | 15459     | 03/12/2025 | \$542.22    | 15469*    | 03/19/2025 | \$880.00 |
| 15452     | 03/20/2025 | \$299.96    | 15461*    | 03/13/2025 | \$873.38    |           |            |          |
| 15453     | 03/13/2025 | \$30.80     | 15462     | 03/24/2025 | \$210.00    |           |            |          |