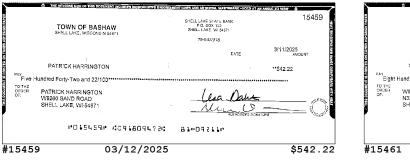

# **NOW NP - XXXXX9211** (continued)

| Account Activity (continued) |
|------------------------------|
|------------------------------|

| Post Date  | Description                                                                         | Debits      | Credits  | Balance      |
|------------|-------------------------------------------------------------------------------------|-------------|----------|--------------|
| 03/10/2025 | REVERSE NORTHWOOD TECH TRANSFER                                                     | \$12,718.35 |          | \$224,055.88 |
| 03/10/2025 | CHECK # 15447                                                                       | \$12,016.00 |          | \$212,039.88 |
| 03/12/2025 | CHECK # 15459                                                                       | \$542.22    |          | \$211,497.66 |
| 03/13/2025 | CHECK # 15453                                                                       | \$30.80     |          | \$211,466.86 |
| 03/13/2025 | CHECK # 15466                                                                       | \$210.00    |          | \$211,256.86 |
| 03/13/2025 | CHECK # 15461                                                                       | \$873.38    |          | \$210,383.48 |
| 03/14/2025 | CHECK # 15454                                                                       | \$216.67    |          | \$210,166.81 |
| 03/17/2025 | CHECK # 15455                                                                       | \$214.90    |          | \$209,951.91 |
| 03/18/2025 | CHECK # 15458                                                                       | \$1,000.00  |          | \$208,951.91 |
| 03/19/2025 | CHECK # 15469                                                                       | \$880.00    |          | \$208,071.91 |
| 03/20/2025 | CHECK # 15464                                                                       | \$155.75    |          | \$207,916.16 |
| 03/20/2025 | CHECK # 15452                                                                       | \$299.96    |          | \$207,616.20 |
| 03/20/2025 | CHECK # 15457                                                                       | \$498.69    |          | \$207,117.51 |
| 03/20/2025 | CHECK # 15451                                                                       | \$1,218.44  |          | \$205,899.07 |
| 03/20/2025 | CHECK # 15449                                                                       | \$2,600.00  |          | \$203,299.07 |
| 03/20/2025 | CHECK # 15456                                                                       | \$12,936.18 |          | \$190,362.89 |
| 03/21/2025 | CHECK # 15465                                                                       | \$210.00    |          | \$190,152.89 |
| 03/24/2025 | CHECK # 15462                                                                       | \$210.00    |          | \$189,942.89 |
| 03/25/2025 | CHECK # 15463                                                                       | \$210.00    |          | \$189,732.89 |
| 03/25/2025 | CHECK # 15467                                                                       | \$210.00    |          | \$189,522.89 |
| 03/26/2025 | CHECK # 15448                                                                       | \$68.77     |          | \$189,454.12 |
| 03/27/2025 | Signature POS Debit 9115 WI 715-5203002 BACKYARD<br>GARDEN LO SEQ# 097505 03/26 18: | \$75.00     |          | \$189,379.12 |
| 03/28/2025 | Barron Electric Elec Pymt XXXXX0510                                                 | \$91.97     |          | \$189,287.15 |
| 03/31/2025 | CHECK # 15450                                                                       | \$180.00    |          | \$189,107.15 |
| 03/31/2025 | INTEREST                                                                            |             | \$891.49 | \$189,998.64 |
| 03/31/2025 | Ending Balance                                                                      |             |          | \$189,998.64 |

#### **Checks Cleared**

| Check Nbr | Date       | Amount      | Check Nbr | Date       | Amount      | Check Nbr | Date       | Amount   |
|-----------|------------|-------------|-----------|------------|-------------|-----------|------------|----------|
| 15434     | 03/04/2025 | \$12,850.94 | 15454     | 03/14/2025 | \$216.67    | 15463     | 03/25/2025 | \$210.00 |
| 15447*    | 03/10/2025 | \$12,016.00 | 15455     | 03/17/2025 | \$214.90    | 15464     | 03/20/2025 | \$155.75 |
| 15448     | 03/26/2025 | \$68.77     | 15456     | 03/20/2025 | \$12,936.18 | 15465     | 03/21/2025 | \$210.00 |
| 15449     | 03/20/2025 | \$2,600.00  | 15457     | 03/20/2025 | \$498.69    | 15466     | 03/13/2025 | \$210.00 |
| 15450     | 03/31/2025 | \$180.00    | 15458     | 03/18/2025 | \$1,000.00  | 15467     | 03/25/2025 | \$210.00 |
| 15451     | 03/20/2025 | \$1,218.44  | 15459     | 03/12/2025 | \$542.22    | 15469*    | 03/19/2025 | \$880.00 |
| 15452     | 03/20/2025 | \$299.96    | 15461*    | 03/13/2025 | \$873.38    |           |            |          |
| 15453     | 03/13/2025 | \$30.80     | 15462     | 03/24/2025 | \$210.00    |           |            |          |