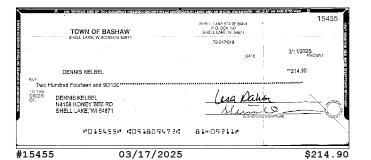

# **NOW NP - XXXXX9211** (continued)

| Account Activity (continued) |
|------------------------------|
|------------------------------|

| Post Date  | Description                                                                         | Debits      | Credits  | Balance      |
|------------|-------------------------------------------------------------------------------------|-------------|----------|--------------|
| 03/10/2025 | REVERSE NORTHWOOD TECH TRANSFER                                                     | \$12,718.35 |          | \$224,055.88 |
| 03/10/2025 | CHECK # 15447                                                                       | \$12,016.00 |          | \$212,039.88 |
| 03/12/2025 | CHECK # 15459                                                                       | \$542.22    |          | \$211,497.66 |
| 03/13/2025 | CHECK # 15453                                                                       | \$30.80     |          | \$211,466.86 |
| 03/13/2025 | CHECK # 15466                                                                       | \$210.00    |          | \$211,256.86 |
| 03/13/2025 | CHECK # 15461                                                                       | \$873.38    |          | \$210,383.48 |
| 03/14/2025 | CHECK # 15454                                                                       | \$216.67    |          | \$210,166.81 |
| 03/17/2025 | CHECK # 15455                                                                       | \$214.90    |          | \$209,951.91 |
| 03/18/2025 | CHECK # 15458                                                                       | \$1,000.00  |          | \$208,951.91 |
| 03/19/2025 | CHECK # 15469                                                                       | \$880.00    |          | \$208,071.91 |
| 03/20/2025 | CHECK # 15464                                                                       | \$155.75    |          | \$207,916.16 |
| 03/20/2025 | CHECK # 15452                                                                       | \$299.96    |          | \$207,616.20 |
| 03/20/2025 | CHECK # 15457                                                                       | \$498.69    |          | \$207,117.51 |
| 03/20/2025 | CHECK # 15451                                                                       | \$1,218.44  |          | \$205,899.07 |
| 03/20/2025 | CHECK # 15449                                                                       | \$2,600.00  |          | \$203,299.07 |
| 03/20/2025 | CHECK # 15456                                                                       | \$12,936.18 |          | \$190,362.89 |
| 03/21/2025 | CHECK # 15465                                                                       | \$210.00    |          | \$190,152.89 |
| 03/24/2025 | CHECK # 15462                                                                       | \$210.00    |          | \$189,942.89 |
| 03/25/2025 | CHECK # 15463                                                                       | \$210.00    |          | \$189,732.89 |
| 03/25/2025 | CHECK # 15467                                                                       | \$210.00    |          | \$189,522.89 |
| 03/26/2025 | CHECK # 15448                                                                       | \$68.77     |          | \$189,454.12 |
| 03/27/2025 | Signature POS Debit 9115 WI 715-5203002 BACKYARD<br>GARDEN LO SEQ# 097505 03/26 18: | \$75.00     |          | \$189,379.12 |
| 03/28/2025 | Barron Electric Elec Pymt XXXXX0510                                                 | \$91.97     |          | \$189,287.15 |
| 03/31/2025 | CHECK # 15450                                                                       | \$180.00    |          | \$189,107.15 |
| 03/31/2025 | INTEREST                                                                            |             | \$891.49 | \$189,998.64 |
| 03/31/2025 | Ending Balance                                                                      |             |          | \$189,998.64 |

#### **Checks Cleared**

| Check Nbr | Date       | Amount      | Check Nbr | Date       | Amount      | Check Nbr | Date       | Amount   |
|-----------|------------|-------------|-----------|------------|-------------|-----------|------------|----------|
| 15434     | 03/04/2025 | \$12,850.94 | 15454     | 03/14/2025 | \$216.67    | 15463     | 03/25/2025 | \$210.00 |
| 15447*    | 03/10/2025 | \$12,016.00 | 15455     | 03/17/2025 | \$214.90    | 15464     | 03/20/2025 | \$155.75 |
| 15448     | 03/26/2025 | \$68.77     | 15456     | 03/20/2025 | \$12,936.18 | 15465     | 03/21/2025 | \$210.00 |
| 15449     | 03/20/2025 | \$2,600.00  | 15457     | 03/20/2025 | \$498.69    | 15466     | 03/13/2025 | \$210.00 |
| 15450     | 03/31/2025 | \$180.00    | 15458     | 03/18/2025 | \$1,000.00  | 15467     | 03/25/2025 | \$210.00 |
| 15451     | 03/20/2025 | \$1,218.44  | 15459     | 03/12/2025 | \$542.22    | 15469*    | 03/19/2025 | \$880.00 |
| 15452     | 03/20/2025 | \$299.96    | 15461*    | 03/13/2025 | \$873.38    |           |            |          |
| 15453     | 03/13/2025 | \$30.80     | 15462     | 03/24/2025 | \$210.00    |           |            |          |