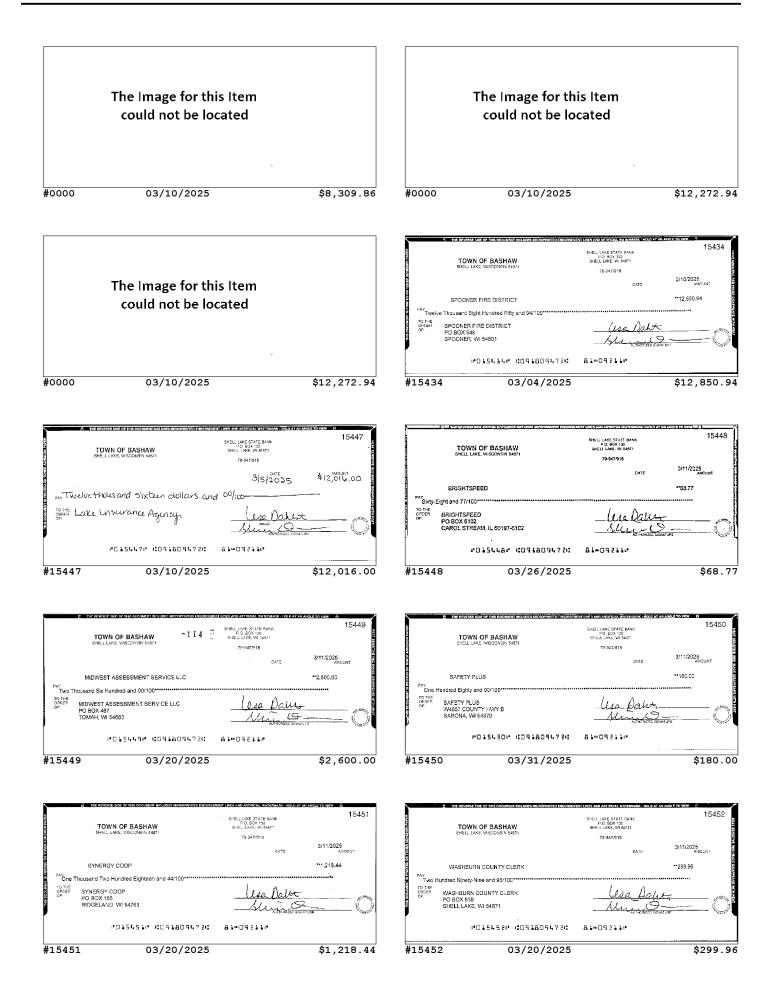

#### **Account Activity**

| Post Date  | Description                                                                  | Debits      | Credits     | Balance      |
|------------|------------------------------------------------------------------------------|-------------|-------------|--------------|
| 03/01/2025 | Beginning Balance                                                            |             |             | \$245,069.90 |
| 03/04/2025 | CHECK # 15434                                                                | \$12,850.94 |             | \$232,218.96 |
| 03/06/2025 | Recur Payment 9115 CA CL.INTUIT.COM INTUIT * null<br>SEQ# 029929 03/06 12:06 | \$36.93     |             | \$232,182.03 |
| 03/10/2025 | CORRECT TOWN SHARE TAX TRANSFER                                              |             | \$8,309.86  | \$240,491.89 |
| 03/10/2025 | CORRECT NORTHWOOD TECH TRANSFER                                              |             | \$12,272.94 | \$252,764.83 |
| 03/10/2025 | CORRECT NORTHWOOD TECH TRANSFER                                              |             | \$12,272.94 | \$265,037.77 |
| 03/10/2025 | CORRECT WASHBURN COUNTY TREASURER TAX<br>TRANSFER                            | \$2,468.21  |             | \$262,569.56 |
| 03/10/2025 | CORRECT SPOONER SCHOOL TAX TRANSFER                                          | \$3,752.53  |             | \$258,817.03 |
| 03/10/2025 | CORRECT SL SCHOOL TRANSFER                                                   | \$9,769.86  |             | \$249,047.17 |
| 03/10/2025 | CORRECT NORTHWOOD TECH TRANSFER                                              | \$12,272.94 |             | \$236,774.23 |