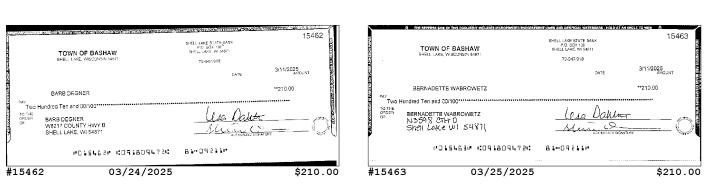

# **NOW NP - XXXXX9211** (continued)

| Account Activity (continued) |
|------------------------------|
|------------------------------|

| Post Date  | Description                                                                         | Debits      | Credits  | Balance      |
|------------|-------------------------------------------------------------------------------------|-------------|----------|--------------|
| 03/10/2025 | REVERSE NORTHWOOD TECH TRANSFER                                                     | \$12,718.35 |          | \$224,055.88 |
| 03/10/2025 | CHECK # 15447                                                                       | \$12,016.00 |          | \$212,039.88 |
| 03/12/2025 | CHECK # 15459                                                                       | \$542.22    |          | \$211,497.66 |
| 03/13/2025 | CHECK # 15453                                                                       | \$30.80     |          | \$211,466.86 |
| 03/13/2025 | CHECK # 15466                                                                       | \$210.00    |          | \$211,256.86 |
| 03/13/2025 | CHECK # 15461                                                                       | \$873.38    |          | \$210,383.48 |
| 03/14/2025 | CHECK # 15454                                                                       | \$216.67    |          | \$210,166.81 |
| 03/17/2025 | CHECK # 15455                                                                       | \$214.90    |          | \$209,951.91 |
| 03/18/2025 | CHECK # 15458                                                                       | \$1,000.00  |          | \$208,951.91 |
| 03/19/2025 | CHECK # 15469                                                                       | \$880.00    |          | \$208,071.91 |
| 03/20/2025 | CHECK # 15464                                                                       | \$155.75    |          | \$207,916.16 |
| 03/20/2025 | CHECK # 15452                                                                       | \$299.96    |          | \$207,616.20 |
| 03/20/2025 | CHECK # 15457                                                                       | \$498.69    |          | \$207,117.51 |
| 03/20/2025 | CHECK # 15451                                                                       | \$1,218.44  |          | \$205,899.07 |
| 03/20/2025 | CHECK # 15449                                                                       | \$2,600.00  |          | \$203,299.07 |
| 03/20/2025 | CHECK # 15456                                                                       | \$12,936.18 |          | \$190,362.89 |
| 03/21/2025 | CHECK # 15465                                                                       | \$210.00    |          | \$190,152.89 |
| 03/24/2025 | CHECK # 15462                                                                       | \$210.00    |          | \$189,942.89 |
| 03/25/2025 | CHECK # 15463                                                                       | \$210.00    |          | \$189,732.89 |
| 03/25/2025 | CHECK # 15467                                                                       | \$210.00    |          | \$189,522.89 |
| 03/26/2025 | CHECK # 15448                                                                       | \$68.77     |          | \$189,454.12 |
| 03/27/2025 | Signature POS Debit 9115 WI 715-5203002 BACKYARD<br>GARDEN LO SEQ# 097505 03/26 18: | \$75.00     |          | \$189,379.12 |
| 03/28/2025 | Barron Electric Elec Pymt XXXXX0510                                                 | \$91.97     |          | \$189,287.15 |
| 03/31/2025 | CHECK # 15450                                                                       | \$180.00    |          | \$189,107.15 |
| 03/31/2025 | INTEREST                                                                            |             | \$891.49 | \$189,998.64 |
| 03/31/2025 | Ending Balance                                                                      |             |          | \$189,998.64 |

#### **Checks Cleared**

| Check Nbr | Date       | Amount      | Check Nbr | Date       | Amount      | Check Nbr | Date       | Amount   |
|-----------|------------|-------------|-----------|------------|-------------|-----------|------------|----------|
| 15434     | 03/04/2025 | \$12,850.94 | 15454     | 03/14/2025 | \$216.67    | 15463     | 03/25/2025 | \$210.00 |
| 15447*    | 03/10/2025 | \$12,016.00 | 15455     | 03/17/2025 | \$214.90    | 15464     | 03/20/2025 | \$155.75 |
| 15448     | 03/26/2025 | \$68.77     | 15456     | 03/20/2025 | \$12,936.18 | 15465     | 03/21/2025 | \$210.00 |
| 15449     | 03/20/2025 | \$2,600.00  | 15457     | 03/20/2025 | \$498.69    | 15466     | 03/13/2025 | \$210.00 |
| 15450     | 03/31/2025 | \$180.00    | 15458     | 03/18/2025 | \$1,000.00  | 15467     | 03/25/2025 | \$210.00 |
| 15451     | 03/20/2025 | \$1,218.44  | 15459     | 03/12/2025 | \$542.22    | 15469*    | 03/19/2025 | \$880.00 |
| 15452     | 03/20/2025 | \$299.96    | 15461*    | 03/13/2025 | \$873.38    |           |            |          |
| 15453     | 03/13/2025 | \$30.80     | 15462     | 03/24/2025 | \$210.00    |           |            |          |