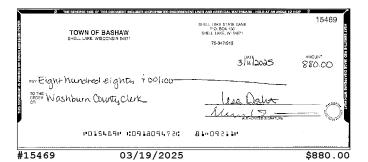

#### **Checks Cleared**

| Check Nbr | Date       | Amount      | Check Nbr | Date       | Amount      | Check Nbr | Date       | Amount   |
|-----------|------------|-------------|-----------|------------|-------------|-----------|------------|----------|
| 15434     | 03/04/2025 | \$12,850.94 | 15454     | 03/14/2025 | \$216.67    | 15463     | 03/25/2025 | \$210.00 |
| 15447*    | 03/10/2025 | \$12,016.00 | 15455     | 03/17/2025 | \$214.90    | 15464     | 03/20/2025 | \$155.75 |
| 15448     | 03/26/2025 | \$68.77     | 15456     | 03/20/2025 | \$12,936.18 | 15465     | 03/21/2025 | \$210.00 |
| 15449     | 03/20/2025 | \$2,600.00  | 15457     | 03/20/2025 | \$498.69    | 15466     | 03/13/2025 | \$210.00 |
| 15450     | 03/31/2025 | \$180.00    | 15458     | 03/18/2025 | \$1,000.00  | 15467     | 03/25/2025 | \$210.00 |
| 15451     | 03/20/2025 | \$1,218.44  | 15459     | 03/12/2025 | \$542.22    | 15469*    | 03/19/2025 | \$880.00 |
| 15452     | 03/20/2025 | \$299.96    | 15461*    | 03/13/2025 | \$873.38    |           |            |          |
| 15453     | 03/13/2025 | \$30.80     | 15462     | 03/24/2025 | \$210.00    |           |            |          |