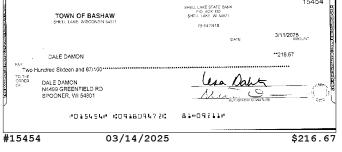

# **NOW NP - XXXXX9211** (continued)

| Account Activity (continued) |
|------------------------------|
|------------------------------|

| Post Date  | Description                                                                         | Debits      | Credits  | Balance      |
|------------|-------------------------------------------------------------------------------------|-------------|----------|--------------|
| 03/10/2025 | REVERSE NORTHWOOD TECH TRANSFER                                                     | \$12,718.35 |          | \$224,055.88 |
| 03/10/2025 | CHECK # 15447                                                                       | \$12,016.00 |          | \$212,039.88 |
| 03/12/2025 | CHECK # 15459                                                                       | \$542.22    |          | \$211,497.66 |
| 03/13/2025 | CHECK # 15453                                                                       | \$30.80     |          | \$211,466.86 |
| 03/13/2025 | CHECK # 15466                                                                       | \$210.00    |          | \$211,256.86 |
| 03/13/2025 | CHECK # 15461                                                                       | \$873.38    |          | \$210,383.48 |
| 03/14/2025 | CHECK # 15454                                                                       | \$216.67    |          | \$210,166.81 |
| 03/17/2025 | CHECK # 15455                                                                       | \$214.90    |          | \$209,951.91 |
| 03/18/2025 | CHECK # 15458                                                                       | \$1,000.00  |          | \$208,951.91 |
| 03/19/2025 | CHECK # 15469                                                                       | \$880.00    |          | \$208,071.91 |
| 03/20/2025 | CHECK # 15464                                                                       | \$155.75    |          | \$207,916.16 |
| 03/20/2025 | CHECK # 15452                                                                       | \$299.96    |          | \$207,616.20 |
| 03/20/2025 | CHECK # 15457                                                                       | \$498.69    |          | \$207,117.51 |
| 03/20/2025 | CHECK # 15451                                                                       | \$1,218.44  |          | \$205,899.07 |
| 03/20/2025 | CHECK # 15449                                                                       | \$2,600.00  |          | \$203,299.07 |
| 03/20/2025 | CHECK # 15456                                                                       | \$12,936.18 |          | \$190,362.89 |
| 03/21/2025 | CHECK # 15465                                                                       | \$210.00    |          | \$190,152.89 |
| 03/24/2025 | CHECK # 15462                                                                       | \$210.00    |          | \$189,942.89 |
| 03/25/2025 | CHECK # 15463                                                                       | \$210.00    |          | \$189,732.89 |
| 03/25/2025 | CHECK # 15467                                                                       | \$210.00    |          | \$189,522.89 |
| 03/26/2025 | CHECK # 15448                                                                       | \$68.77     |          | \$189,454.12 |
| 03/27/2025 | Signature POS Debit 9115 WI 715-5203002 BACKYARD<br>GARDEN LO SEQ# 097505 03/26 18: | \$75.00     |          | \$189,379.12 |
| 03/28/2025 | Barron Electric Elec Pymt XXXXX0510                                                 | \$91.97     |          | \$189,287.15 |
| 03/31/2025 | CHECK # 15450                                                                       | \$180.00    |          | \$189,107.15 |
| 03/31/2025 | INTEREST                                                                            |             | \$891.49 | \$189,998.64 |
| 03/31/2025 | Ending Balance                                                                      |             |          | \$189,998.64 |

#### **Checks Cleared**

| Check Nbr | Date       | Amount      | Check Nbr | Date       | Amount      | Check Nbr | Date       | Amount   |
|-----------|------------|-------------|-----------|------------|-------------|-----------|------------|----------|
| 15434     | 03/04/2025 | \$12,850.94 | 15454     | 03/14/2025 | \$216.67    | 15463     | 03/25/2025 | \$210.00 |
| 15447*    | 03/10/2025 | \$12,016.00 | 15455     | 03/17/2025 | \$214.90    | 15464     | 03/20/2025 | \$155.75 |
| 15448     | 03/26/2025 | \$68.77     | 15456     | 03/20/2025 | \$12,936.18 | 15465     | 03/21/2025 | \$210.00 |
| 15449     | 03/20/2025 | \$2,600.00  | 15457     | 03/20/2025 | \$498.69    | 15466     | 03/13/2025 | \$210.00 |
| 15450     | 03/31/2025 | \$180.00    | 15458     | 03/18/2025 | \$1,000.00  | 15467     | 03/25/2025 | \$210.00 |
| 15451     | 03/20/2025 | \$1,218.44  | 15459     | 03/12/2025 | \$542.22    | 15469*    | 03/19/2025 | \$880.00 |
| 15452     | 03/20/2025 | \$299.96    | 15461*    | 03/13/2025 | \$873.38    |           |            |          |
| 15453     | 03/13/2025 | \$30.80     | 15462     | 03/24/2025 | \$210.00    |           |            |          |