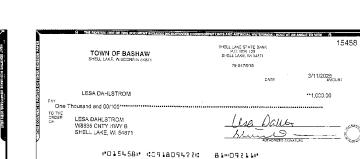

# **NOW NP - XXXXX9211** (continued)

| Account Activity (continued) |
|------------------------------|
|------------------------------|

| Post Date  | Description                                                                         | Debits      | Credits  | Balance      |
|------------|-------------------------------------------------------------------------------------|-------------|----------|--------------|
| 03/10/2025 | REVERSE NORTHWOOD TECH TRANSFER                                                     | \$12,718.35 |          | \$224,055.88 |
| 03/10/2025 | CHECK # 15447                                                                       | \$12,016.00 |          | \$212,039.88 |
| 03/12/2025 | CHECK # 15459                                                                       | \$542.22    |          | \$211,497.66 |
| 03/13/2025 | CHECK # 15453                                                                       | \$30.80     |          | \$211,466.86 |
| 03/13/2025 | CHECK # 15466                                                                       | \$210.00    |          | \$211,256.86 |
| 03/13/2025 | CHECK # 15461                                                                       | \$873.38    |          | \$210,383.48 |
| 03/14/2025 | CHECK # 15454                                                                       | \$216.67    |          | \$210,166.81 |
| 03/17/2025 | CHECK # 15455                                                                       | \$214.90    |          | \$209,951.91 |
| 03/18/2025 | CHECK # 15458                                                                       | \$1,000.00  |          | \$208,951.91 |
| 03/19/2025 | CHECK # 15469                                                                       | \$880.00    |          | \$208,071.91 |
| 03/20/2025 | CHECK # 15464                                                                       | \$155.75    |          | \$207,916.16 |
| 03/20/2025 | CHECK # 15452                                                                       | \$299.96    |          | \$207,616.20 |
| 03/20/2025 | CHECK # 15457                                                                       | \$498.69    |          | \$207,117.51 |
| 03/20/2025 | CHECK # 15451                                                                       | \$1,218.44  |          | \$205,899.07 |
| 03/20/2025 | CHECK # 15449                                                                       | \$2,600.00  |          | \$203,299.07 |
| 03/20/2025 | CHECK # 15456                                                                       | \$12,936.18 |          | \$190,362.89 |
| 03/21/2025 | CHECK # 15465                                                                       | \$210.00    |          | \$190,152.89 |
| 03/24/2025 | CHECK # 15462                                                                       | \$210.00    |          | \$189,942.89 |
| 03/25/2025 | CHECK # 15463                                                                       | \$210.00    |          | \$189,732.89 |
| 03/25/2025 | CHECK # 15467                                                                       | \$210.00    |          | \$189,522.89 |
| 03/26/2025 | CHECK # 15448                                                                       | \$68.77     |          | \$189,454.12 |
| 03/27/2025 | Signature POS Debit 9115 WI 715-5203002 BACKYARD<br>GARDEN LO SEQ# 097505 03/26 18: | \$75.00     |          | \$189,379.12 |
| 03/28/2025 | Barron Electric Elec Pymt XXXXX0510                                                 | \$91.97     |          | \$189,287.15 |
| 03/31/2025 | CHECK # 15450                                                                       | \$180.00    |          | \$189,107.15 |
| 03/31/2025 | INTEREST                                                                            |             | \$891.49 | \$189,998.64 |
| 03/31/2025 | Ending Balance                                                                      |             |          | \$189,998.64 |

#### **Checks Cleared**

| Check Nbr | Date       | Amount      | Check Nbr | Date       | Amount      | Check Nbr | Date       | Amount   |
|-----------|------------|-------------|-----------|------------|-------------|-----------|------------|----------|
| 15434     | 03/04/2025 | \$12,850.94 | 15454     | 03/14/2025 | \$216.67    | 15463     | 03/25/2025 | \$210.00 |
| 15447*    | 03/10/2025 | \$12,016.00 | 15455     | 03/17/2025 | \$214.90    | 15464     | 03/20/2025 | \$155.75 |
| 15448     | 03/26/2025 | \$68.77     | 15456     | 03/20/2025 | \$12,936.18 | 15465     | 03/21/2025 | \$210.00 |
| 15449     | 03/20/2025 | \$2,600.00  | 15457     | 03/20/2025 | \$498.69    | 15466     | 03/13/2025 | \$210.00 |
| 15450     | 03/31/2025 | \$180.00    | 15458     | 03/18/2025 | \$1,000.00  | 15467     | 03/25/2025 | \$210.00 |
| 15451     | 03/20/2025 | \$1,218.44  | 15459     | 03/12/2025 | \$542.22    | 15469*    | 03/19/2025 | \$880.00 |
| 15452     | 03/20/2025 | \$299.96    | 15461*    | 03/13/2025 | \$873.38    |           |            |          |
| 15453     | 03/13/2025 | \$30.80     | 15462     | 03/24/2025 | \$210.00    |           |            |          |