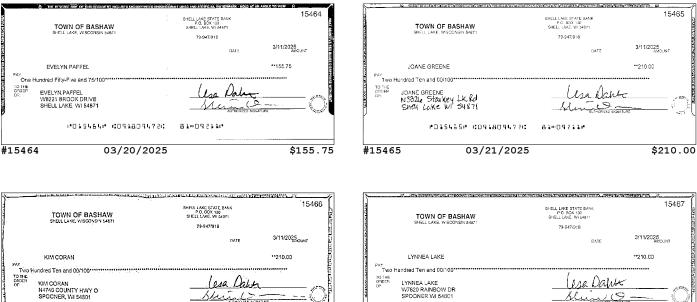

# **NOW NP - XXXXX9211** (continued)

| Account Activity (continued) |
|------------------------------|
|------------------------------|

| Post Date  | Description                                                                         | Debits      | Credits  | Balance      |
|------------|-------------------------------------------------------------------------------------|-------------|----------|--------------|
| 03/10/2025 | REVERSE NORTHWOOD TECH TRANSFER                                                     | \$12,718.35 |          | \$224,055.88 |
| 03/10/2025 | CHECK # 15447                                                                       | \$12,016.00 |          | \$212,039.88 |
| 03/12/2025 | CHECK # 15459                                                                       | \$542.22    |          | \$211,497.66 |
| 03/13/2025 | CHECK # 15453                                                                       | \$30.80     |          | \$211,466.86 |
| 03/13/2025 | CHECK # 15466                                                                       | \$210.00    |          | \$211,256.86 |
| 03/13/2025 | CHECK # 15461                                                                       | \$873.38    |          | \$210,383.48 |
| 03/14/2025 | CHECK # 15454                                                                       | \$216.67    |          | \$210,166.81 |
| 03/17/2025 | CHECK # 15455                                                                       | \$214.90    |          | \$209,951.91 |
| 03/18/2025 | CHECK # 15458                                                                       | \$1,000.00  |          | \$208,951.91 |
| 03/19/2025 | CHECK # 15469                                                                       | \$880.00    |          | \$208,071.91 |
| 03/20/2025 | CHECK # 15464                                                                       | \$155.75    |          | \$207,916.16 |
| 03/20/2025 | CHECK # 15452                                                                       | \$299.96    |          | \$207,616.20 |
| 03/20/2025 | CHECK # 15457                                                                       | \$498.69    |          | \$207,117.51 |
| 03/20/2025 | CHECK # 15451                                                                       | \$1,218.44  |          | \$205,899.07 |
| 03/20/2025 | CHECK # 15449                                                                       | \$2,600.00  |          | \$203,299.07 |
| 03/20/2025 | CHECK # 15456                                                                       | \$12,936.18 |          | \$190,362.89 |
| 03/21/2025 | CHECK # 15465                                                                       | \$210.00    |          | \$190,152.89 |
| 03/24/2025 | CHECK # 15462                                                                       | \$210.00    |          | \$189,942.89 |
| 03/25/2025 | CHECK # 15463                                                                       | \$210.00    |          | \$189,732.89 |
| 03/25/2025 | CHECK # 15467                                                                       | \$210.00    |          | \$189,522.89 |
| 03/26/2025 | CHECK # 15448                                                                       | \$68.77     |          | \$189,454.12 |
| 03/27/2025 | Signature POS Debit 9115 WI 715-5203002 BACKYARD<br>GARDEN LO SEQ# 097505 03/26 18: | \$75.00     |          | \$189,379.12 |
| 03/28/2025 | Barron Electric Elec Pymt XXXXX0510                                                 | \$91.97     |          | \$189,287.15 |
| 03/31/2025 | CHECK # 15450                                                                       | \$180.00    |          | \$189,107.15 |
| 03/31/2025 | INTEREST                                                                            |             | \$891.49 | \$189,998.64 |
| 03/31/2025 | Ending Balance                                                                      |             |          | \$189,998.64 |

#### **Checks Cleared**

| Check Nbr | Date       | Amount      | Check Nbr | Date       | Amount      | Check Nbr | Date       | Amount   |
|-----------|------------|-------------|-----------|------------|-------------|-----------|------------|----------|
| 15434     | 03/04/2025 | \$12,850.94 | 15454     | 03/14/2025 | \$216.67    | 15463     | 03/25/2025 | \$210.00 |
| 15447*    | 03/10/2025 | \$12,016.00 | 15455     | 03/17/2025 | \$214.90    | 15464     | 03/20/2025 | \$155.75 |
| 15448     | 03/26/2025 | \$68.77     | 15456     | 03/20/2025 | \$12,936.18 | 15465     | 03/21/2025 | \$210.00 |
| 15449     | 03/20/2025 | \$2,600.00  | 15457     | 03/20/2025 | \$498.69    | 15466     | 03/13/2025 | \$210.00 |
| 15450     | 03/31/2025 | \$180.00    | 15458     | 03/18/2025 | \$1,000.00  | 15467     | 03/25/2025 | \$210.00 |
| 15451     | 03/20/2025 | \$1,218.44  | 15459     | 03/12/2025 | \$542.22    | 15469*    | 03/19/2025 | \$880.00 |
| 15452     | 03/20/2025 | \$299.96    | 15461*    | 03/13/2025 | \$873.38    |           |            |          |
| 15453     | 03/13/2025 | \$30.80     | 15462     | 03/24/2025 | \$210.00    |           |            |          |