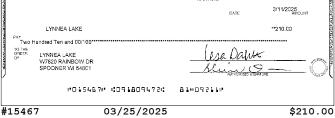

#### **Checks Cleared**

| Check Nbr | Date       | Amount      | Check Nbr | Date       | Amount      | Check Nbr | Date       | Amount   |
|-----------|------------|-------------|-----------|------------|-------------|-----------|------------|----------|
| 15434     | 03/04/2025 | \$12,850.94 | 15454     | 03/14/2025 | \$216.67    | 15463     | 03/25/2025 | \$210.00 |
| 15447*    | 03/10/2025 | \$12,016.00 | 15455     | 03/17/2025 | \$214.90    | 15464     | 03/20/2025 | \$155.75 |
| 15448     | 03/26/2025 | \$68.77     | 15456     | 03/20/2025 | \$12,936.18 | 15465     | 03/21/2025 | \$210.00 |
| 15449     | 03/20/2025 | \$2,600.00  | 15457     | 03/20/2025 | \$498.69    | 15466     | 03/13/2025 | \$210.00 |
| 15450     | 03/31/2025 | \$180.00    | 15458     | 03/18/2025 | \$1,000.00  | 15467     | 03/25/2025 | \$210.00 |
| 15451     | 03/20/2025 | \$1,218.44  | 15459     | 03/12/2025 | \$542.22    | 15469*    | 03/19/2025 | \$880.00 |
| 15452     | 03/20/2025 | \$299.96    | 15461*    | 03/13/2025 | \$873.38    |           |            |          |
| 15453     | 03/13/2025 | \$30.80     | 15462     | 03/24/2025 | \$210.00    |           |            |          |