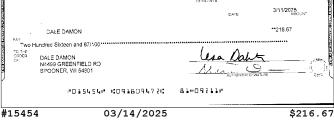

# **NOW NP - XXXXX9211** (continued)

| Account Activity (continued) |
|------------------------------|
|------------------------------|

| Post Date  | Description                                                                         | Debits      | Credits  | Balance      |
|------------|-------------------------------------------------------------------------------------|-------------|----------|--------------|
| 03/10/2025 | REVERSE NORTHWOOD TECH TRANSFER                                                     | \$12,718.35 |          | \$224,055.88 |
| 03/10/2025 | CHECK # 15447                                                                       | \$12,016.00 |          | \$212,039.88 |
| 03/12/2025 | CHECK # 15459                                                                       | \$542.22    |          | \$211,497.66 |
| 03/13/2025 | CHECK # 15453                                                                       | \$30.80     |          | \$211,466.86 |
| 03/13/2025 | CHECK # 15466                                                                       | \$210.00    |          | \$211,256.86 |
| 03/13/2025 | CHECK # 15461                                                                       | \$873.38    |          | \$210,383.48 |
| 03/14/2025 | CHECK # 15454                                                                       | \$216.67    |          | \$210,166.81 |
| 03/17/2025 | CHECK # 15455                                                                       | \$214.90    |          | \$209,951.91 |
| 03/18/2025 | CHECK # 15458                                                                       | \$1,000.00  |          | \$208,951.91 |
| 03/19/2025 | CHECK # 15469                                                                       | \$880.00    |          | \$208,071.91 |
| 03/20/2025 | CHECK # 15464                                                                       | \$155.75    |          | \$207,916.16 |
| 03/20/2025 | CHECK # 15452                                                                       | \$299.96    |          | \$207,616.20 |
| 03/20/2025 | CHECK # 15457                                                                       | \$498.69    |          | \$207,117.51 |
| 03/20/2025 | CHECK # 15451                                                                       | \$1,218.44  |          | \$205,899.07 |
| 03/20/2025 | CHECK # 15449                                                                       | \$2,600.00  |          | \$203,299.07 |
| 03/20/2025 | CHECK # 15456                                                                       | \$12,936.18 |          | \$190,362.89 |
| 03/21/2025 | CHECK # 15465                                                                       | \$210.00    |          | \$190,152.89 |
| 03/24/2025 | CHECK # 15462                                                                       | \$210.00    |          | \$189,942.89 |
| 03/25/2025 | CHECK # 15463                                                                       | \$210.00    |          | \$189,732.89 |
| 03/25/2025 | CHECK # 15467                                                                       | \$210.00    |          | \$189,522.89 |
| 03/26/2025 | CHECK # 15448                                                                       | \$68.77     |          | \$189,454.12 |
| 03/27/2025 | Signature POS Debit 9115 WI 715-5203002 BACKYARD<br>GARDEN LO SEQ# 097505 03/26 18: | \$75.00     |          | \$189,379.12 |
| 03/28/2025 | Barron Electric Elec Pymt XXXXX0510                                                 | \$91.97     |          | \$189,287.15 |
| 03/31/2025 | CHECK # 15450                                                                       | \$180.00    |          | \$189,107.15 |
| 03/31/2025 | INTEREST                                                                            |             | \$891.49 | \$189,998.64 |
| 03/31/2025 | Ending Balance                                                                      |             |          | \$189,998.64 |

#### **Checks Cleared**

| Check Nbr | Date       | Amount      | Check Nbr | Date       | Amount      | Check Nbr | Date       | Amount   |
|-----------|------------|-------------|-----------|------------|-------------|-----------|------------|----------|
| 15434     | 03/04/2025 | \$12,850.94 | 15454     | 03/14/2025 | \$216.67    | 15463     | 03/25/2025 | \$210.00 |
| 15447*    | 03/10/2025 | \$12,016.00 | 15455     | 03/17/2025 | \$214.90    | 15464     | 03/20/2025 | \$155.75 |
| 15448     | 03/26/2025 | \$68.77     | 15456     | 03/20/2025 | \$12,936.18 | 15465     | 03/21/2025 | \$210.00 |
| 15449     | 03/20/2025 | \$2,600.00  | 15457     | 03/20/2025 | \$498.69    | 15466     | 03/13/2025 | \$210.00 |
| 15450     | 03/31/2025 | \$180.00    | 15458     | 03/18/2025 | \$1,000.00  | 15467     | 03/25/2025 | \$210.00 |
| 15451     | 03/20/2025 | \$1,218.44  | 15459     | 03/12/2025 | \$542.22    | 15469*    | 03/19/2025 | \$880.00 |
| 15452     | 03/20/2025 | \$299.96    | 15461*    | 03/13/2025 | \$873.38    |           |            |          |
| 15453     | 03/13/2025 | \$30.80     | 15462     | 03/24/2025 | \$210.00    |           |            |          |