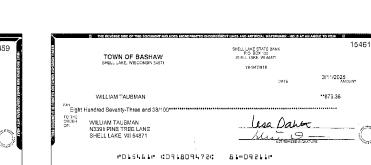

# **NOW NP - XXXXX9211** (continued)

| Account Activity (continued) |
|------------------------------|
|------------------------------|

| Post Date  | Description                                                                         | Debits      | Credits  | Balance      |
|------------|-------------------------------------------------------------------------------------|-------------|----------|--------------|
| 03/10/2025 | REVERSE NORTHWOOD TECH TRANSFER                                                     | \$12,718.35 |          | \$224,055.88 |
| 03/10/2025 | CHECK # 15447                                                                       | \$12,016.00 |          | \$212,039.88 |
| 03/12/2025 | CHECK # 15459                                                                       | \$542.22    |          | \$211,497.66 |
| 03/13/2025 | CHECK # 15453                                                                       | \$30.80     |          | \$211,466.86 |
| 03/13/2025 | CHECK # 15466                                                                       | \$210.00    |          | \$211,256.86 |
| 03/13/2025 | CHECK # 15461                                                                       | \$873.38    |          | \$210,383.48 |
| 03/14/2025 | CHECK # 15454                                                                       | \$216.67    |          | \$210,166.81 |
| 03/17/2025 | CHECK # 15455                                                                       | \$214.90    |          | \$209,951.91 |
| 03/18/2025 | CHECK # 15458                                                                       | \$1,000.00  |          | \$208,951.91 |
| 03/19/2025 | CHECK # 15469                                                                       | \$880.00    |          | \$208,071.91 |
| 03/20/2025 | CHECK # 15464                                                                       | \$155.75    |          | \$207,916.16 |
| 03/20/2025 | CHECK # 15452                                                                       | \$299.96    |          | \$207,616.20 |
| 03/20/2025 | CHECK # 15457                                                                       | \$498.69    |          | \$207,117.51 |
| 03/20/2025 | CHECK # 15451                                                                       | \$1,218.44  |          | \$205,899.07 |
| 03/20/2025 | CHECK # 15449                                                                       | \$2,600.00  |          | \$203,299.07 |
| 03/20/2025 | CHECK # 15456                                                                       | \$12,936.18 |          | \$190,362.89 |
| 03/21/2025 | CHECK # 15465                                                                       | \$210.00    |          | \$190,152.89 |
| 03/24/2025 | CHECK # 15462                                                                       | \$210.00    |          | \$189,942.89 |
| 03/25/2025 | CHECK # 15463                                                                       | \$210.00    |          | \$189,732.89 |
| 03/25/2025 | CHECK # 15467                                                                       | \$210.00    |          | \$189,522.89 |
| 03/26/2025 | CHECK # 15448                                                                       | \$68.77     |          | \$189,454.12 |
| 03/27/2025 | Signature POS Debit 9115 WI 715-5203002 BACKYARD<br>GARDEN LO SEQ# 097505 03/26 18: | \$75.00     |          | \$189,379.12 |
| 03/28/2025 | Barron Electric Elec Pymt XXXXX0510                                                 | \$91.97     |          | \$189,287.15 |
| 03/31/2025 | CHECK # 15450                                                                       | \$180.00    |          | \$189,107.15 |
| 03/31/2025 | INTEREST                                                                            |             | \$891.49 | \$189,998.64 |
| 03/31/2025 | Ending Balance                                                                      |             |          | \$189,998.64 |

#### **Checks Cleared**

| Check Nbr | Date       | Amount      | Check Nbr | Date       | Amount      | Check Nbr | Date       | Amount   |
|-----------|------------|-------------|-----------|------------|-------------|-----------|------------|----------|
| 15434     | 03/04/2025 | \$12,850.94 | 15454     | 03/14/2025 | \$216.67    | 15463     | 03/25/2025 | \$210.00 |
| 15447*    | 03/10/2025 | \$12,016.00 | 15455     | 03/17/2025 | \$214.90    | 15464     | 03/20/2025 | \$155.75 |
| 15448     | 03/26/2025 | \$68.77     | 15456     | 03/20/2025 | \$12,936.18 | 15465     | 03/21/2025 | \$210.00 |
| 15449     | 03/20/2025 | \$2,600.00  | 15457     | 03/20/2025 | \$498.69    | 15466     | 03/13/2025 | \$210.00 |
| 15450     | 03/31/2025 | \$180.00    | 15458     | 03/18/2025 | \$1,000.00  | 15467     | 03/25/2025 | \$210.00 |
| 15451     | 03/20/2025 | \$1,218.44  | 15459     | 03/12/2025 | \$542.22    | 15469*    | 03/19/2025 | \$880.00 |
| 15452     | 03/20/2025 | \$299.96    | 15461*    | 03/13/2025 | \$873.38    |           |            |          |
| 15453     | 03/13/2025 | \$30.80     | 15462     | 03/24/2025 | \$210.00    |           |            |          |