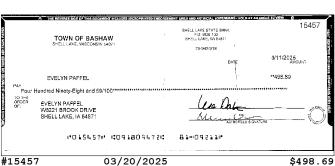

# **NOW NP - XXXXX9211** (continued)

| Account Activity (continued) |
|------------------------------|
|------------------------------|

| Post Date  | Description                                                                         | Debits      | Credits  | Balance      |
|------------|-------------------------------------------------------------------------------------|-------------|----------|--------------|
| 03/10/2025 | REVERSE NORTHWOOD TECH TRANSFER                                                     | \$12,718.35 |          | \$224,055.88 |
| 03/10/2025 | CHECK # 15447                                                                       | \$12,016.00 |          | \$212,039.88 |
| 03/12/2025 | CHECK # 15459                                                                       | \$542.22    |          | \$211,497.66 |
| 03/13/2025 | CHECK # 15453                                                                       | \$30.80     |          | \$211,466.86 |
| 03/13/2025 | CHECK # 15466                                                                       | \$210.00    |          | \$211,256.86 |
| 03/13/2025 | CHECK # 15461                                                                       | \$873.38    |          | \$210,383.48 |
| 03/14/2025 | CHECK # 15454                                                                       | \$216.67    |          | \$210,166.81 |
| 03/17/2025 | CHECK # 15455                                                                       | \$214.90    |          | \$209,951.91 |
| 03/18/2025 | CHECK # 15458                                                                       | \$1,000.00  |          | \$208,951.91 |
| 03/19/2025 | CHECK # 15469                                                                       | \$880.00    |          | \$208,071.91 |
| 03/20/2025 | CHECK # 15464                                                                       | \$155.75    |          | \$207,916.16 |
| 03/20/2025 | CHECK # 15452                                                                       | \$299.96    |          | \$207,616.20 |
| 03/20/2025 | CHECK # 15457                                                                       | \$498.69    |          | \$207,117.51 |
| 03/20/2025 | CHECK # 15451                                                                       | \$1,218.44  |          | \$205,899.07 |
| 03/20/2025 | CHECK # 15449                                                                       | \$2,600.00  |          | \$203,299.07 |
| 03/20/2025 | CHECK # 15456                                                                       | \$12,936.18 |          | \$190,362.89 |
| 03/21/2025 | CHECK # 15465                                                                       | \$210.00    |          | \$190,152.89 |
| 03/24/2025 | CHECK # 15462                                                                       | \$210.00    |          | \$189,942.89 |
| 03/25/2025 | CHECK # 15463                                                                       | \$210.00    |          | \$189,732.89 |
| 03/25/2025 | CHECK # 15467                                                                       | \$210.00    |          | \$189,522.89 |
| 03/26/2025 | CHECK # 15448                                                                       | \$68.77     |          | \$189,454.12 |
| 03/27/2025 | Signature POS Debit 9115 WI 715-5203002 BACKYARD<br>GARDEN LO SEQ# 097505 03/26 18: | \$75.00     |          | \$189,379.12 |
| 03/28/2025 | Barron Electric Elec Pymt XXXXX0510                                                 | \$91.97     |          | \$189,287.15 |
| 03/31/2025 | CHECK # 15450                                                                       | \$180.00    |          | \$189,107.15 |
| 03/31/2025 | INTEREST                                                                            |             | \$891.49 | \$189,998.64 |
| 03/31/2025 | Ending Balance                                                                      |             |          | \$189,998.64 |

#### **Checks Cleared**

| Check Nbr | Date       | Amount      | Check Nbr | Date       | Amount      | Check Nbr | Date       | Amount   |
|-----------|------------|-------------|-----------|------------|-------------|-----------|------------|----------|
| 15434     | 03/04/2025 | \$12,850.94 | 15454     | 03/14/2025 | \$216.67    | 15463     | 03/25/2025 | \$210.00 |
| 15447*    | 03/10/2025 | \$12,016.00 | 15455     | 03/17/2025 | \$214.90    | 15464     | 03/20/2025 | \$155.75 |
| 15448     | 03/26/2025 | \$68.77     | 15456     | 03/20/2025 | \$12,936.18 | 15465     | 03/21/2025 | \$210.00 |
| 15449     | 03/20/2025 | \$2,600.00  | 15457     | 03/20/2025 | \$498.69    | 15466     | 03/13/2025 | \$210.00 |
| 15450     | 03/31/2025 | \$180.00    | 15458     | 03/18/2025 | \$1,000.00  | 15467     | 03/25/2025 | \$210.00 |
| 15451     | 03/20/2025 | \$1,218.44  | 15459     | 03/12/2025 | \$542.22    | 15469*    | 03/19/2025 | \$880.00 |
| 15452     | 03/20/2025 | \$299.96    | 15461*    | 03/13/2025 | \$873.38    |           |            |          |
| 15453     | 03/13/2025 | \$30.80     | 15462     | 03/24/2025 | \$210.00    |           |            |          |