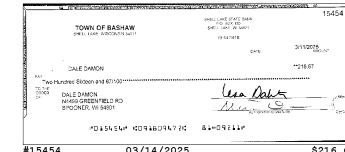

# **NOW NP - XXXXX9211** (continued)

| Account Activity (continued) |
|------------------------------|
|------------------------------|

| Post Date  | Description                                                                         | Debits      | Credits  | Balance      |
|------------|-------------------------------------------------------------------------------------|-------------|----------|--------------|
| 03/10/2025 | REVERSE NORTHWOOD TECH TRANSFER                                                     | \$12,718.35 |          | \$224,055.88 |
| 03/10/2025 | CHECK # 15447                                                                       | \$12,016.00 |          | \$212,039.88 |
| 03/12/2025 | CHECK # 15459                                                                       | \$542.22    |          | \$211,497.66 |
| 03/13/2025 | CHECK # 15453                                                                       | \$30.80     |          | \$211,466.86 |
| 03/13/2025 | CHECK # 15466                                                                       | \$210.00    |          | \$211,256.86 |
| 03/13/2025 | CHECK # 15461                                                                       | \$873.38    |          | \$210,383.48 |
| 03/14/2025 | CHECK # 15454                                                                       | \$216.67    |          | \$210,166.81 |
| 03/17/2025 | CHECK # 15455                                                                       | \$214.90    |          | \$209,951.91 |
| 03/18/2025 | CHECK # 15458                                                                       | \$1,000.00  |          | \$208,951.91 |
| 03/19/2025 | CHECK # 15469                                                                       | \$880.00    |          | \$208,071.91 |
| 03/20/2025 | CHECK # 15464                                                                       | \$155.75    |          | \$207,916.16 |
| 03/20/2025 | CHECK # 15452                                                                       | \$299.96    |          | \$207,616.20 |
| 03/20/2025 | CHECK # 15457                                                                       | \$498.69    |          | \$207,117.51 |
| 03/20/2025 | CHECK # 15451                                                                       | \$1,218.44  |          | \$205,899.07 |
| 03/20/2025 | CHECK # 15449                                                                       | \$2,600.00  |          | \$203,299.07 |
| 03/20/2025 | CHECK # 15456                                                                       | \$12,936.18 |          | \$190,362.89 |
| 03/21/2025 | CHECK # 15465                                                                       | \$210.00    |          | \$190,152.89 |
| 03/24/2025 | CHECK # 15462                                                                       | \$210.00    |          | \$189,942.89 |
| 03/25/2025 | CHECK # 15463                                                                       | \$210.00    |          | \$189,732.89 |
| 03/25/2025 | CHECK # 15467                                                                       | \$210.00    |          | \$189,522.89 |
| 03/26/2025 | CHECK # 15448                                                                       | \$68.77     |          | \$189,454.12 |
| 03/27/2025 | Signature POS Debit 9115 WI 715-5203002 BACKYARD<br>GARDEN LO SEQ# 097505 03/26 18: | \$75.00     |          | \$189,379.12 |
| 03/28/2025 | Barron Electric Elec Pymt XXXXX0510                                                 | \$91.97     |          | \$189,287.15 |
| 03/31/2025 | CHECK # 15450                                                                       | \$180.00    |          | \$189,107.15 |
| 03/31/2025 | INTEREST                                                                            |             | \$891.49 | \$189,998.64 |
| 03/31/2025 | Ending Balance                                                                      |             |          | \$189,998.64 |

#### **Checks Cleared**

| Check Nbr | Date       | Amount      | Check Nbr | Date       | Amount      | Check Nbr | Date       | Amount   |
|-----------|------------|-------------|-----------|------------|-------------|-----------|------------|----------|
| 15434     | 03/04/2025 | \$12,850.94 | 15454     | 03/14/2025 | \$216.67    | 15463     | 03/25/2025 | \$210.00 |
| 15447*    | 03/10/2025 | \$12,016.00 | 15455     | 03/17/2025 | \$214.90    | 15464     | 03/20/2025 | \$155.75 |
| 15448     | 03/26/2025 | \$68.77     | 15456     | 03/20/2025 | \$12,936.18 | 15465     | 03/21/2025 | \$210.00 |
| 15449     | 03/20/2025 | \$2,600.00  | 15457     | 03/20/2025 | \$498.69    | 15466     | 03/13/2025 | \$210.00 |
| 15450     | 03/31/2025 | \$180.00    | 15458     | 03/18/2025 | \$1,000.00  | 15467     | 03/25/2025 | \$210.00 |
| 15451     | 03/20/2025 | \$1,218.44  | 15459     | 03/12/2025 | \$542.22    | 15469*    | 03/19/2025 | \$880.00 |
| 15452     | 03/20/2025 | \$299.96    | 15461*    | 03/13/2025 | \$873.38    |           |            |          |
| 15453     | 03/13/2025 | \$30.80     | 15462     | 03/24/2025 | \$210.00    |           |            |          |