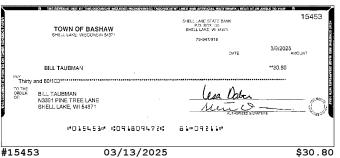

# **NOW NP - XXXXX9211** (continued)

| Account Activity (continued) |
|------------------------------|
|------------------------------|

| Post Date  | Description                                                                         | Debits      | Credits  | Balance      |
|------------|-------------------------------------------------------------------------------------|-------------|----------|--------------|
| 03/10/2025 | REVERSE NORTHWOOD TECH TRANSFER                                                     | \$12,718.35 |          | \$224,055.88 |
| 03/10/2025 | CHECK # 15447                                                                       | \$12,016.00 |          | \$212,039.88 |
| 03/12/2025 | CHECK # 15459                                                                       | \$542.22    |          | \$211,497.66 |
| 03/13/2025 | CHECK # 15453                                                                       | \$30.80     |          | \$211,466.86 |
| 03/13/2025 | CHECK # 15466                                                                       | \$210.00    |          | \$211,256.86 |
| 03/13/2025 | CHECK # 15461                                                                       | \$873.38    |          | \$210,383.48 |
| 03/14/2025 | CHECK # 15454                                                                       | \$216.67    |          | \$210,166.81 |
| 03/17/2025 | CHECK # 15455                                                                       | \$214.90    |          | \$209,951.91 |
| 03/18/2025 | CHECK # 15458                                                                       | \$1,000.00  |          | \$208,951.91 |
| 03/19/2025 | CHECK # 15469                                                                       | \$880.00    |          | \$208,071.91 |
| 03/20/2025 | CHECK # 15464                                                                       | \$155.75    |          | \$207,916.16 |
| 03/20/2025 | CHECK # 15452                                                                       | \$299.96    |          | \$207,616.20 |
| 03/20/2025 | CHECK # 15457                                                                       | \$498.69    |          | \$207,117.51 |
| 03/20/2025 | CHECK # 15451                                                                       | \$1,218.44  |          | \$205,899.07 |
| 03/20/2025 | CHECK # 15449                                                                       | \$2,600.00  |          | \$203,299.07 |
| 03/20/2025 | CHECK # 15456                                                                       | \$12,936.18 |          | \$190,362.89 |
| 03/21/2025 | CHECK # 15465                                                                       | \$210.00    |          | \$190,152.89 |
| 03/24/2025 | CHECK # 15462                                                                       | \$210.00    |          | \$189,942.89 |
| 03/25/2025 | CHECK # 15463                                                                       | \$210.00    |          | \$189,732.89 |
| 03/25/2025 | CHECK # 15467                                                                       | \$210.00    |          | \$189,522.89 |
| 03/26/2025 | CHECK # 15448                                                                       | \$68.77     |          | \$189,454.12 |
| 03/27/2025 | Signature POS Debit 9115 WI 715-5203002 BACKYARD<br>GARDEN LO SEQ# 097505 03/26 18: | \$75.00     |          | \$189,379.12 |
| 03/28/2025 | Barron Electric Elec Pymt XXXXX0510                                                 | \$91.97     |          | \$189,287.15 |
| 03/31/2025 | CHECK # 15450                                                                       | \$180.00    |          | \$189,107.15 |
| 03/31/2025 | INTEREST                                                                            |             | \$891.49 | \$189,998.64 |
| 03/31/2025 | Ending Balance                                                                      |             |          | \$189,998.64 |

#### **Checks Cleared**

| Check Nbr | Date       | Amount      | Check Nbr | Date       | Amount      | Check Nbr | Date       | Amount   |
|-----------|------------|-------------|-----------|------------|-------------|-----------|------------|----------|
| 15434     | 03/04/2025 | \$12,850.94 | 15454     | 03/14/2025 | \$216.67    | 15463     | 03/25/2025 | \$210.00 |
| 15447*    | 03/10/2025 | \$12,016.00 | 15455     | 03/17/2025 | \$214.90    | 15464     | 03/20/2025 | \$155.75 |
| 15448     | 03/26/2025 | \$68.77     | 15456     | 03/20/2025 | \$12,936.18 | 15465     | 03/21/2025 | \$210.00 |
| 15449     | 03/20/2025 | \$2,600.00  | 15457     | 03/20/2025 | \$498.69    | 15466     | 03/13/2025 | \$210.00 |
| 15450     | 03/31/2025 | \$180.00    | 15458     | 03/18/2025 | \$1,000.00  | 15467     | 03/25/2025 | \$210.00 |
| 15451     | 03/20/2025 | \$1,218.44  | 15459     | 03/12/2025 | \$542.22    | 15469*    | 03/19/2025 | \$880.00 |
| 15452     | 03/20/2025 | \$299.96    | 15461*    | 03/13/2025 | \$873.38    |           |            |          |
| 15453     | 03/13/2025 | \$30.80     | 15462     | 03/24/2025 | \$210.00    |           |            |          |