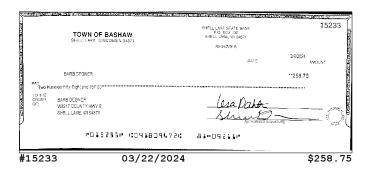

### **Checks Cleared**

| Check Nbr | Date       | Amount     | Check Nbr | Date       | Amount      | Check Nbr | Date       | Amount      |
|-----------|------------|------------|-----------|------------|-------------|-----------|------------|-------------|
| 15227     | 03/15/2024 | \$145.56   | 15234     | 03/27/2024 | \$303.75    | 15242*    | 03/13/2024 | \$6.70      |
| 15228     | 03/20/2024 | \$145.56   | 15235     | 03/20/2024 | \$67.12     | 15243     | 03/22/2024 | \$314.83    |
| 15229     | 03/14/2024 | \$743.68   | 15236     | 03/14/2024 | \$419.01    | 15244     | 03/21/2024 | \$258.75    |
| 15230     | 03/21/2024 | \$1,077.42 | 15237     | 03/15/2024 | \$258.75    | 15245     | 03/18/2024 | \$150.00    |
| 15231     | 03/13/2024 | \$177.78   | 15238     | 03/28/2024 | \$11,888.00 | 15246     | 03/20/2024 | \$791.53    |
| 15232     | 03/13/2024 | \$357.81   | 15239     | 03/27/2024 | \$198.75    | 15247     | 03/27/2024 | \$12,958.95 |
| 15233     | 03/22/2024 | \$258.75   | 15240     | 03/19/2024 | \$4,200.00  |           |            |             |