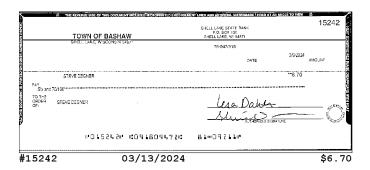

#### **Account Activity**

| Post Date  | Description                                                                          | Debits         | Credits | Balance        |
|------------|--------------------------------------------------------------------------------------|----------------|---------|----------------|
| 03/01/2024 | Beginning Balance                                                                    |                |         | \$1,813,457.59 |
| 03/04/2024 | Signature POS Debit 9503 WA AMZN.COM/BILL AMZN Mktp<br>US* RZ II SEQ# 061167 03/04 0 | \$633.97       |         | \$1,812,823.62 |
| 03/06/2024 | Recur Payment 9149 CA CL.INTUIT.COM INTUIT * Payroll SA SEQ# 078518 03/06 12:03      | \$37.98        |         | \$1,812,785.64 |
| 03/07/2024 | Not your deposit from 2/16/2024                                                      | \$1,561,543.83 |         | \$251,241.81   |
| 03/13/2024 | CHECK # 15242                                                                        | \$6.70         |         | \$251,235.11   |
| 03/13/2024 | CHECK # 15231                                                                        | \$177.78       |         | \$251,057.33   |
| 03/13/2024 | CHECK # 15232                                                                        | \$357.81       |         | \$250,699.52   |
| 03/14/2024 | CHECK # 15236                                                                        | \$419.01       |         | \$250,280.51   |

### **Checks Cleared**

| Check Nbr | Date       | Amount     | Check Nbr | Date       | Amount      | Check Nbr | Date       | Amount      |
|-----------|------------|------------|-----------|------------|-------------|-----------|------------|-------------|
| 15227     | 03/15/2024 | \$145.56   | 15234     | 03/27/2024 | \$303.75    | 15242*    | 03/13/2024 | \$6.70      |
| 15228     | 03/20/2024 | \$145.56   | 15235     | 03/20/2024 | \$67.12     | 15243     | 03/22/2024 | \$314.83    |
| 15229     | 03/14/2024 | \$743.68   | 15236     | 03/14/2024 | \$419.01    | 15244     | 03/21/2024 | \$258.75    |
| 15230     | 03/21/2024 | \$1,077.42 | 15237     | 03/15/2024 | \$258.75    | 15245     | 03/18/2024 | \$150.00    |
| 15231     | 03/13/2024 | \$177.78   | 15238     | 03/28/2024 | \$11,888.00 | 15246     | 03/20/2024 | \$791.53    |
| 15232     | 03/13/2024 | \$357.81   | 15239     | 03/27/2024 | \$198.75    | 15247     | 03/27/2024 | \$12,958.95 |
| 15233     | 03/22/2024 | \$258.75   | 15240     | 03/19/2024 | \$4,200.00  |           |            |             |