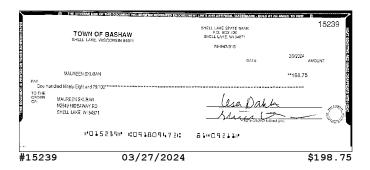

# **Account Activity (continued)**

| Post Date  | Description                          | Debits      | Credits    | Balance      |
|------------|--------------------------------------|-------------|------------|--------------|
| 03/14/2024 | CHECK # 15229                        | \$743.68    |            | \$249,536.83 |
| 03/15/2024 | CHECK # 15227                        | \$145.56    |            | \$249,391.27 |
| 03/15/2024 | CHECK # 15237                        | \$258.75    |            | \$249,132.52 |
| 03/18/2024 | CHECK # 15245                        | \$150.00    |            | \$248,982.52 |
| 03/19/2024 | CHECK # 15240                        | \$4,200.00  |            | \$244,782.52 |
| 03/20/2024 | Barron Electric Elec Pymt XXXXXX0510 | \$83.70     |            | \$244,698.82 |
| 03/20/2024 | CHECK # 15235                        | \$67.12     |            | \$244,631.70 |
| 03/20/2024 | CHECK # 15228                        | \$145.56    |            | \$244,486.14 |
| 03/20/2024 | CHECK # 15246                        | \$791.53    |            | \$243,694.61 |
| 03/21/2024 | CHECK # 15244                        | \$258.75    |            | \$243,435.86 |
| 03/21/2024 | CHECK # 15230                        | \$1,077.42  |            | \$242,358.44 |
| 03/22/2024 | CHECK # 15233                        | \$258.75    |            | \$242,099.69 |
| 03/22/2024 | CHECK # 15243                        | \$314.83    |            | \$241,784.86 |
| 03/27/2024 | CHECK # 15239                        | \$198.75    |            | \$241,586.11 |
| 03/27/2024 | CHECK # 15234                        | \$303.75    |            | \$241,282.36 |
| 03/27/2024 | CHECK # 15247                        | \$12,958.95 |            | \$228,323.41 |
| 03/28/2024 | CHECK # 15238                        | \$11,888.00 |            | \$216,435.41 |
| 03/29/2024 | INTEREST                             |             | \$2,258.06 | \$218,693.47 |
| 03/29/2024 | Ending Balance                       |             |            | \$218,693.47 |

### **Checks Cleared**

| Check Nbr | Date       | Amount     | Check Nbr | Date       | Amount      | Check Nbr | Date       | Amount      |
|-----------|------------|------------|-----------|------------|-------------|-----------|------------|-------------|
| 15227     | 03/15/2024 | \$145.56   | 15234     | 03/27/2024 | \$303.75    | 15242*    | 03/13/2024 | \$6.70      |
| 15228     | 03/20/2024 | \$145.56   | 15235     | 03/20/2024 | \$67.12     | 15243     | 03/22/2024 | \$314.83    |
| 15229     | 03/14/2024 | \$743.68   | 15236     | 03/14/2024 | \$419.01    | 15244     | 03/21/2024 | \$258.75    |
| 15230     | 03/21/2024 | \$1,077.42 | 15237     | 03/15/2024 | \$258.75    | 15245     | 03/18/2024 | \$150.00    |
| 15231     | 03/13/2024 | \$177.78   | 15238     | 03/28/2024 | \$11,888.00 | 15246     | 03/20/2024 | \$791.53    |
| 15232     | 03/13/2024 | \$357.81   | 15239     | 03/27/2024 | \$198.75    | 15247     | 03/27/2024 | \$12,958.95 |
| 15233     | 03/22/2024 | \$258.75   | 15240     | 03/19/2024 | \$4,200.00  |           |            |             |