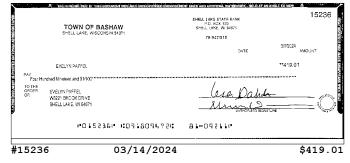

#### **Account Activity**

| Post Date  | Description                                                                          | Debits         | Credits | Balance        |
|------------|--------------------------------------------------------------------------------------|----------------|---------|----------------|
| 03/01/2024 | Beginning Balance                                                                    |                |         | \$1,813,457.59 |
| 03/04/2024 | Signature POS Debit 9503 WA AMZN.COM/BILL AMZN Mktp<br>US* RZ II SEQ# 061167 03/04 0 | \$633.97       |         | \$1,812,823.62 |
| 03/06/2024 | Recur Payment 9149 CA CL.INTUIT.COM INTUIT * Payroll SA SEQ# 078518 03/06 12:03      | \$37.98        |         | \$1,812,785.64 |
| 03/07/2024 | Not your deposit from 2/16/2024                                                      | \$1,561,543.83 |         | \$251,241.81   |
| 03/13/2024 | CHECK # 15242                                                                        | \$6.70         |         | \$251,235.11   |
| 03/13/2024 | CHECK # 15231                                                                        | \$177.78       |         | \$251,057.33   |
| 03/13/2024 | CHECK # 15232                                                                        | \$357.81       |         | \$250,699.52   |
| 03/14/2024 | CHECK # 15236                                                                        | \$419.01       |         | \$250,280.51   |

### **Checks Cleared**

| Check Nbr | Date       | Amount     | Check Nbr | Date       | Amount      | Check Nbr | Date       | Amount      |
|-----------|------------|------------|-----------|------------|-------------|-----------|------------|-------------|
| 15227     | 03/15/2024 | \$145.56   | 15234     | 03/27/2024 | \$303.75    | 15242*    | 03/13/2024 | \$6.70      |
| 15228     | 03/20/2024 | \$145.56   | 15235     | 03/20/2024 | \$67.12     | 15243     | 03/22/2024 | \$314.83    |
| 15229     | 03/14/2024 | \$743.68   | 15236     | 03/14/2024 | \$419.01    | 15244     | 03/21/2024 | \$258.75    |
| 15230     | 03/21/2024 | \$1,077.42 | 15237     | 03/15/2024 | \$258.75    | 15245     | 03/18/2024 | \$150.00    |
| 15231     | 03/13/2024 | \$177.78   | 15238     | 03/28/2024 | \$11,888.00 | 15246     | 03/20/2024 | \$791.53    |
| 15232     | 03/13/2024 | \$357.81   | 15239     | 03/27/2024 | \$198.75    | 15247     | 03/27/2024 | \$12,958.95 |
| 15233     | 03/22/2024 | \$258.75   | 15240     | 03/19/2024 | \$4,200.00  |           |            |             |