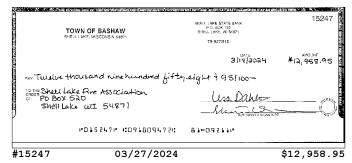

# **Account Activity (continued)**

| Post Date  | Description                          | Debits      | Credits    | Balance      |
|------------|--------------------------------------|-------------|------------|--------------|
| 03/14/2024 | CHECK # 15229                        | \$743.68    |            | \$249,536.83 |
| 03/15/2024 | CHECK # 15227                        | \$145.56    |            | \$249,391.27 |
| 03/15/2024 | CHECK # 15237                        | \$258.75    |            | \$249,132.52 |
| 03/18/2024 | CHECK # 15245                        | \$150.00    |            | \$248,982.52 |
| 03/19/2024 | CHECK # 15240                        | \$4,200.00  |            | \$244,782.52 |
| 03/20/2024 | Barron Electric Elec Pymt XXXXXX0510 | \$83.70     |            | \$244,698.82 |
| 03/20/2024 | CHECK # 15235                        | \$67.12     |            | \$244,631.70 |
| 03/20/2024 | CHECK # 15228                        | \$145.56    |            | \$244,486.14 |
| 03/20/2024 | CHECK # 15246                        | \$791.53    |            | \$243,694.61 |
| 03/21/2024 | CHECK # 15244                        | \$258.75    |            | \$243,435.86 |
| 03/21/2024 | CHECK # 15230                        | \$1,077.42  |            | \$242,358.44 |
| 03/22/2024 | CHECK # 15233                        | \$258.75    |            | \$242,099.69 |
| 03/22/2024 | CHECK # 15243                        | \$314.83    |            | \$241,784.86 |
| 03/27/2024 | CHECK # 15239                        | \$198.75    |            | \$241,586.11 |
| 03/27/2024 | CHECK # 15234                        | \$303.75    |            | \$241,282.36 |
| 03/27/2024 | CHECK # 15247                        | \$12,958.95 |            | \$228,323.41 |
| 03/28/2024 | CHECK # 15238                        | \$11,888.00 |            | \$216,435.41 |
| 03/29/2024 | INTEREST                             |             | \$2,258.06 | \$218,693.47 |
| 03/29/2024 | Ending Balance                       |             |            | \$218,693.47 |

### **Checks Cleared**

| Check Nbr | Date       | Amount     | Check Nbr | Date       | Amount      | Check Nbr | Date       | Amount      |
|-----------|------------|------------|-----------|------------|-------------|-----------|------------|-------------|
| 15227     | 03/15/2024 | \$145.56   | 15234     | 03/27/2024 | \$303.75    | 15242*    | 03/13/2024 | \$6.70      |
| 15228     | 03/20/2024 | \$145.56   | 15235     | 03/20/2024 | \$67.12     | 15243     | 03/22/2024 | \$314.83    |
| 15229     | 03/14/2024 | \$743.68   | 15236     | 03/14/2024 | \$419.01    | 15244     | 03/21/2024 | \$258.75    |
| 15230     | 03/21/2024 | \$1,077.42 | 15237     | 03/15/2024 | \$258.75    | 15245     | 03/18/2024 | \$150.00    |
| 15231     | 03/13/2024 | \$177.78   | 15238     | 03/28/2024 | \$11,888.00 | 15246     | 03/20/2024 | \$791.53    |
| 15232     | 03/13/2024 | \$357.81   | 15239     | 03/27/2024 | \$198.75    | 15247     | 03/27/2024 | \$12,958.95 |
| 15233     | 03/22/2024 | \$258.75   | 15240     | 03/19/2024 | \$4,200.00  |           |            |             |