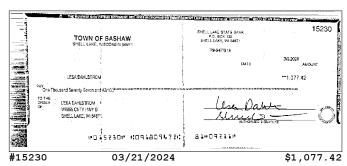

# **Account Activity (continued)**

| Post Date  | Description                          | Debits      | Credits    | Balance      |
|------------|--------------------------------------|-------------|------------|--------------|
| 03/14/2024 | CHECK # 15229                        | \$743.68    |            | \$249,536.83 |
| 03/15/2024 | CHECK # 15227                        | \$145.56    |            | \$249,391.27 |
| 03/15/2024 | CHECK # 15237                        | \$258.75    |            | \$249,132.52 |
| 03/18/2024 | CHECK # 15245                        | \$150.00    |            | \$248,982.52 |
| 03/19/2024 | CHECK # 15240                        | \$4,200.00  |            | \$244,782.52 |
| 03/20/2024 | Barron Electric Elec Pymt XXXXXX0510 | \$83.70     |            | \$244,698.82 |
| 03/20/2024 | CHECK # 15235                        | \$67.12     |            | \$244,631.70 |
| 03/20/2024 | CHECK # 15228                        | \$145.56    |            | \$244,486.14 |
| 03/20/2024 | CHECK # 15246                        | \$791.53    |            | \$243,694.61 |
| 03/21/2024 | CHECK # 15244                        | \$258.75    |            | \$243,435.86 |
| 03/21/2024 | CHECK # 15230                        | \$1,077.42  |            | \$242,358.44 |
| 03/22/2024 | CHECK # 15233                        | \$258.75    |            | \$242,099.69 |
| 03/22/2024 | CHECK # 15243                        | \$314.83    |            | \$241,784.86 |
| 03/27/2024 | CHECK # 15239                        | \$198.75    |            | \$241,586.11 |
| 03/27/2024 | CHECK # 15234                        | \$303.75    |            | \$241,282.36 |
| 03/27/2024 | CHECK # 15247                        | \$12,958.95 |            | \$228,323.41 |
| 03/28/2024 | CHECK # 15238                        | \$11,888.00 |            | \$216,435.41 |
| 03/29/2024 | INTEREST                             |             | \$2,258.06 | \$218,693.47 |
| 03/29/2024 | Ending Balance                       |             |            | \$218,693.47 |

### **Checks Cleared**

| Check Nbr | Date       | Amount     | Check Nbr | Date       | Amount      | Check Nbr | Date       | Amount      |
|-----------|------------|------------|-----------|------------|-------------|-----------|------------|-------------|
| 15227     | 03/15/2024 | \$145.56   | 15234     | 03/27/2024 | \$303.75    | 15242*    | 03/13/2024 | \$6.70      |
| 15228     | 03/20/2024 | \$145.56   | 15235     | 03/20/2024 | \$67.12     | 15243     | 03/22/2024 | \$314.83    |
| 15229     | 03/14/2024 | \$743.68   | 15236     | 03/14/2024 | \$419.01    | 15244     | 03/21/2024 | \$258.75    |
| 15230     | 03/21/2024 | \$1,077.42 | 15237     | 03/15/2024 | \$258.75    | 15245     | 03/18/2024 | \$150.00    |
| 15231     | 03/13/2024 | \$177.78   | 15238     | 03/28/2024 | \$11,888.00 | 15246     | 03/20/2024 | \$791.53    |
| 15232     | 03/13/2024 | \$357.81   | 15239     | 03/27/2024 | \$198.75    | 15247     | 03/27/2024 | \$12,958.95 |
| 15233     | 03/22/2024 | \$258.75   | 15240     | 03/19/2024 | \$4,200.00  |           |            |             |