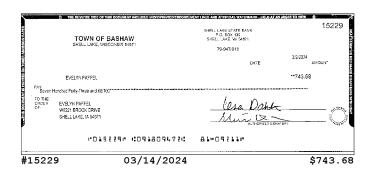

# **Account Activity (continued)**

| Post Date  | Description                          | Debits      | Credits    | Balance      |
|------------|--------------------------------------|-------------|------------|--------------|
| 03/14/2024 | CHECK # 15229                        | \$743.68    |            | \$249,536.83 |
| 03/15/2024 | CHECK # 15227                        | \$145.56    |            | \$249,391.27 |
| 03/15/2024 | CHECK # 15237                        | \$258.75    |            | \$249,132.52 |
| 03/18/2024 | CHECK # 15245                        | \$150.00    |            | \$248,982.52 |
| 03/19/2024 | CHECK # 15240                        | \$4,200.00  |            | \$244,782.52 |
| 03/20/2024 | Barron Electric Elec Pymt XXXXXX0510 | \$83.70     |            | \$244,698.82 |
| 03/20/2024 | CHECK # 15235                        | \$67.12     |            | \$244,631.70 |
| 03/20/2024 | CHECK # 15228                        | \$145.56    |            | \$244,486.14 |
| 03/20/2024 | CHECK # 15246                        | \$791.53    |            | \$243,694.61 |
| 03/21/2024 | CHECK # 15244                        | \$258.75    |            | \$243,435.86 |
| 03/21/2024 | CHECK # 15230                        | \$1,077.42  |            | \$242,358.44 |
| 03/22/2024 | CHECK # 15233                        | \$258.75    |            | \$242,099.69 |
| 03/22/2024 | CHECK # 15243                        | \$314.83    |            | \$241,784.86 |
| 03/27/2024 | CHECK # 15239                        | \$198.75    |            | \$241,586.11 |
| 03/27/2024 | CHECK # 15234                        | \$303.75    |            | \$241,282.36 |
| 03/27/2024 | CHECK # 15247                        | \$12,958.95 |            | \$228,323.41 |
| 03/28/2024 | CHECK # 15238                        | \$11,888.00 |            | \$216,435.41 |
| 03/29/2024 | INTEREST                             |             | \$2,258.06 | \$218,693.47 |
| 03/29/2024 | Ending Balance                       |             |            | \$218,693.47 |

### **Checks Cleared**

| Check Nbr | Date       | Amount     | Check Nbr | Date       | Amount      | Check Nbr | Date       | Amount      |
|-----------|------------|------------|-----------|------------|-------------|-----------|------------|-------------|
| 15227     | 03/15/2024 | \$145.56   | 15234     | 03/27/2024 | \$303.75    | 15242*    | 03/13/2024 | \$6.70      |
| 15228     | 03/20/2024 | \$145.56   | 15235     | 03/20/2024 | \$67.12     | 15243     | 03/22/2024 | \$314.83    |
| 15229     | 03/14/2024 | \$743.68   | 15236     | 03/14/2024 | \$419.01    | 15244     | 03/21/2024 | \$258.75    |
| 15230     | 03/21/2024 | \$1,077.42 | 15237     | 03/15/2024 | \$258.75    | 15245     | 03/18/2024 | \$150.00    |
| 15231     | 03/13/2024 | \$177.78   | 15238     | 03/28/2024 | \$11,888.00 | 15246     | 03/20/2024 | \$791.53    |
| 15232     | 03/13/2024 | \$357.81   | 15239     | 03/27/2024 | \$198.75    | 15247     | 03/27/2024 | \$12,958.95 |
| 15233     | 03/22/2024 | \$258.75   | 15240     | 03/19/2024 | \$4,200.00  |           |            |             |