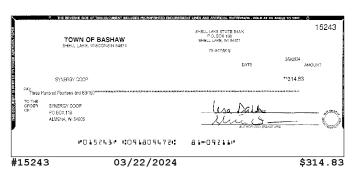

# **Account Activity (continued)**

| Post Date  | Description                          | Debits      | Credits    | Balance      |
|------------|--------------------------------------|-------------|------------|--------------|
| 03/14/2024 | CHECK # 15229                        | \$743.68    |            | \$249,536.83 |
| 03/15/2024 | CHECK # 15227                        | \$145.56    |            | \$249,391.27 |
| 03/15/2024 | CHECK # 15237                        | \$258.75    |            | \$249,132.52 |
| 03/18/2024 | CHECK # 15245                        | \$150.00    |            | \$248,982.52 |
| 03/19/2024 | CHECK # 15240                        | \$4,200.00  |            | \$244,782.52 |
| 03/20/2024 | Barron Electric Elec Pymt XXXXXX0510 | \$83.70     |            | \$244,698.82 |
| 03/20/2024 | CHECK # 15235                        | \$67.12     |            | \$244,631.70 |
| 03/20/2024 | CHECK # 15228                        | \$145.56    |            | \$244,486.14 |
| 03/20/2024 | CHECK # 15246                        | \$791.53    |            | \$243,694.61 |
| 03/21/2024 | CHECK # 15244                        | \$258.75    |            | \$243,435.86 |
| 03/21/2024 | CHECK # 15230                        | \$1,077.42  |            | \$242,358.44 |
| 03/22/2024 | CHECK # 15233                        | \$258.75    |            | \$242,099.69 |
| 03/22/2024 | CHECK # 15243                        | \$314.83    |            | \$241,784.86 |
| 03/27/2024 | CHECK # 15239                        | \$198.75    |            | \$241,586.11 |
| 03/27/2024 | CHECK # 15234                        | \$303.75    |            | \$241,282.36 |
| 03/27/2024 | CHECK # 15247                        | \$12,958.95 |            | \$228,323.41 |
| 03/28/2024 | CHECK # 15238                        | \$11,888.00 |            | \$216,435.41 |
| 03/29/2024 | INTEREST                             |             | \$2,258.06 | \$218,693.47 |
| 03/29/2024 | Ending Balance                       |             |            | \$218,693.47 |

### **Checks Cleared**

| Check Nbr | Date       | Amount     | Check Nbr | Date       | Amount      | Check Nbr | Date       | Amount      |
|-----------|------------|------------|-----------|------------|-------------|-----------|------------|-------------|
| 15227     | 03/15/2024 | \$145.56   | 15234     | 03/27/2024 | \$303.75    | 15242*    | 03/13/2024 | \$6.70      |
| 15228     | 03/20/2024 | \$145.56   | 15235     | 03/20/2024 | \$67.12     | 15243     | 03/22/2024 | \$314.83    |
| 15229     | 03/14/2024 | \$743.68   | 15236     | 03/14/2024 | \$419.01    | 15244     | 03/21/2024 | \$258.75    |
| 15230     | 03/21/2024 | \$1,077.42 | 15237     | 03/15/2024 | \$258.75    | 15245     | 03/18/2024 | \$150.00    |
| 15231     | 03/13/2024 | \$177.78   | 15238     | 03/28/2024 | \$11,888.00 | 15246     | 03/20/2024 | \$791.53    |
| 15232     | 03/13/2024 | \$357.81   | 15239     | 03/27/2024 | \$198.75    | 15247     | 03/27/2024 | \$12,958.95 |
| 15233     | 03/22/2024 | \$258.75   | 15240     | 03/19/2024 | \$4,200.00  |           |            |             |