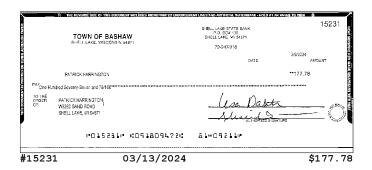

#### **Account Activity**

| Post Date  | Description                                                                          | Debits         | Credits | Balance        |
|------------|--------------------------------------------------------------------------------------|----------------|---------|----------------|
| 03/01/2024 | Beginning Balance                                                                    |                |         | \$1,813,457.59 |
| 03/04/2024 | Signature POS Debit 9503 WA AMZN.COM/BILL AMZN Mktp<br>US* RZ II SEQ# 061167 03/04 0 | \$633.97       |         | \$1,812,823.62 |
| 03/06/2024 | Recur Payment 9149 CA CL.INTUIT.COM INTUIT * Payroll SA SEQ# 078518 03/06 12:03      | \$37.98        |         | \$1,812,785.64 |
| 03/07/2024 | Not your deposit from 2/16/2024                                                      | \$1,561,543.83 |         | \$251,241.81   |
| 03/13/2024 | CHECK # 15242                                                                        | \$6.70         |         | \$251,235.11   |
| 03/13/2024 | CHECK # 15231                                                                        | \$177.78       |         | \$251,057.33   |
| 03/13/2024 | CHECK # 15232                                                                        | \$357.81       |         | \$250,699.52   |
| 03/14/2024 | CHECK # 15236                                                                        | \$419.01       |         | \$250,280.51   |

### **Checks Cleared**

| Check Nbr | Date       | Amount     | Check Nbr | Date       | Amount      | Check Nbr | Date       | Amount      |
|-----------|------------|------------|-----------|------------|-------------|-----------|------------|-------------|
| 15227     | 03/15/2024 | \$145.56   | 15234     | 03/27/2024 | \$303.75    | 15242*    | 03/13/2024 | \$6.70      |
| 15228     | 03/20/2024 | \$145.56   | 15235     | 03/20/2024 | \$67.12     | 15243     | 03/22/2024 | \$314.83    |
| 15229     | 03/14/2024 | \$743.68   | 15236     | 03/14/2024 | \$419.01    | 15244     | 03/21/2024 | \$258.75    |
| 15230     | 03/21/2024 | \$1,077.42 | 15237     | 03/15/2024 | \$258.75    | 15245     | 03/18/2024 | \$150.00    |
| 15231     | 03/13/2024 | \$177.78   | 15238     | 03/28/2024 | \$11,888.00 | 15246     | 03/20/2024 | \$791.53    |
| 15232     | 03/13/2024 | \$357.81   | 15239     | 03/27/2024 | \$198.75    | 15247     | 03/27/2024 | \$12,958.95 |
| 15233     | 03/22/2024 | \$258.75   | 15240     | 03/19/2024 | \$4,200.00  |           |            |             |