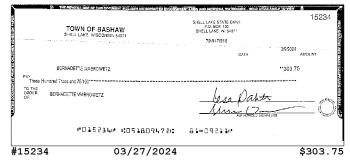

### **Checks Cleared**

| Check Nbr | Date       | Amount     | Check Nbr | Date       | Amount      | Check Nbr | Date       | Amount      |
|-----------|------------|------------|-----------|------------|-------------|-----------|------------|-------------|
| 15227     | 03/15/2024 | \$145.56   | 15234     | 03/27/2024 | \$303.75    | 15242*    | 03/13/2024 | \$6.70      |
| 15228     | 03/20/2024 | \$145.56   | 15235     | 03/20/2024 | \$67.12     | 15243     | 03/22/2024 | \$314.83    |
| 15229     | 03/14/2024 | \$743.68   | 15236     | 03/14/2024 | \$419.01    | 15244     | 03/21/2024 | \$258.75    |
| 15230     | 03/21/2024 | \$1,077.42 | 15237     | 03/15/2024 | \$258.75    | 15245     | 03/18/2024 | \$150.00    |
| 15231     | 03/13/2024 | \$177.78   | 15238     | 03/28/2024 | \$11,888.00 | 15246     | 03/20/2024 | \$791.53    |
| 15232     | 03/13/2024 | \$357.81   | 15239     | 03/27/2024 | \$198.75    | 15247     | 03/27/2024 | \$12,958.95 |
| 15233     | 03/22/2024 | \$258.75   | 15240     | 03/19/2024 | \$4,200.00  |           |            |             |