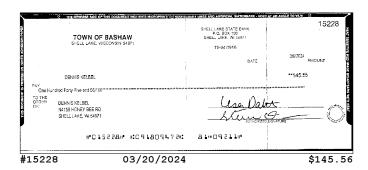

# **Account Activity (continued)**

| Post Date  | Description                          | Debits      | Credits    | Balance      |
|------------|--------------------------------------|-------------|------------|--------------|
| 03/14/2024 | CHECK # 15229                        | \$743.68    |            | \$249,536.83 |
| 03/15/2024 | CHECK # 15227                        | \$145.56    |            | \$249,391.27 |
| 03/15/2024 | CHECK # 15237                        | \$258.75    |            | \$249,132.52 |
| 03/18/2024 | CHECK # 15245                        | \$150.00    |            | \$248,982.52 |
| 03/19/2024 | CHECK # 15240                        | \$4,200.00  |            | \$244,782.52 |
| 03/20/2024 | Barron Electric Elec Pymt XXXXXX0510 | \$83.70     |            | \$244,698.82 |
| 03/20/2024 | CHECK # 15235                        | \$67.12     |            | \$244,631.70 |
| 03/20/2024 | CHECK # 15228                        | \$145.56    |            | \$244,486.14 |
| 03/20/2024 | CHECK # 15246                        | \$791.53    |            | \$243,694.61 |
| 03/21/2024 | CHECK # 15244                        | \$258.75    |            | \$243,435.86 |
| 03/21/2024 | CHECK # 15230                        | \$1,077.42  |            | \$242,358.44 |
| 03/22/2024 | CHECK # 15233                        | \$258.75    |            | \$242,099.69 |
| 03/22/2024 | CHECK # 15243                        | \$314.83    |            | \$241,784.86 |
| 03/27/2024 | CHECK # 15239                        | \$198.75    |            | \$241,586.11 |
| 03/27/2024 | CHECK # 15234                        | \$303.75    |            | \$241,282.36 |
| 03/27/2024 | CHECK # 15247                        | \$12,958.95 |            | \$228,323.41 |
| 03/28/2024 | CHECK # 15238                        | \$11,888.00 |            | \$216,435.41 |
| 03/29/2024 | INTEREST                             |             | \$2,258.06 | \$218,693.47 |
| 03/29/2024 | Ending Balance                       |             |            | \$218,693.47 |

### **Checks Cleared**

| Check Nbr | Date       | Amount     | Check Nbr | Date       | Amount      | Check Nbr | Date       | Amount      |
|-----------|------------|------------|-----------|------------|-------------|-----------|------------|-------------|
| 15227     | 03/15/2024 | \$145.56   | 15234     | 03/27/2024 | \$303.75    | 15242*    | 03/13/2024 | \$6.70      |
| 15228     | 03/20/2024 | \$145.56   | 15235     | 03/20/2024 | \$67.12     | 15243     | 03/22/2024 | \$314.83    |
| 15229     | 03/14/2024 | \$743.68   | 15236     | 03/14/2024 | \$419.01    | 15244     | 03/21/2024 | \$258.75    |
| 15230     | 03/21/2024 | \$1,077.42 | 15237     | 03/15/2024 | \$258.75    | 15245     | 03/18/2024 | \$150.00    |
| 15231     | 03/13/2024 | \$177.78   | 15238     | 03/28/2024 | \$11,888.00 | 15246     | 03/20/2024 | \$791.53    |
| 15232     | 03/13/2024 | \$357.81   | 15239     | 03/27/2024 | \$198.75    | 15247     | 03/27/2024 | \$12,958.95 |
| 15233     | 03/22/2024 | \$258.75   | 15240     | 03/19/2024 | \$4,200.00  |           |            |             |

| #1522                       | 7 03/15/2024                                          |                                                                             | \$145.56              |
|-----------------------------|-------------------------------------------------------|-----------------------------------------------------------------------------|-----------------------|
|                             | #01522?# (:091809472):                                | 81*****                                                                     |                       |
| PAY ON HIS TO THE CADER OF: | DALE DAMON<br>N469 GREENFIELD RD<br>SPOONER, WI S4801 | Use Dak<br>Sterry S                                                         |                       |
| PAY<br>One Hui              | DALE DAMON  Indirec Forty-Five and 58/100             |                                                                             | 145.50                |
| DOMETOWER                   | 0.1501101                                             | DATE                                                                        | 39/2024 AMOUNT 445.56 |
| (Constant Desire)           | TOWN OF BASHAW<br>SHELL LAKE, WISCONSIN 54871         | SHELL LAKE STATE BANK<br>P.O. BOX 190<br>SHELL LAKE, WI 54671<br>78-947/916 | 15227                 |