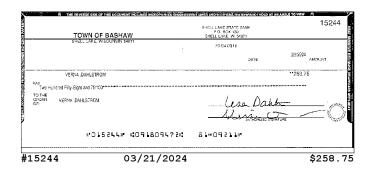

# **Account Activity (continued)**

| Post Date  | Description                          | Debits      | Credits    | Balance      |
|------------|--------------------------------------|-------------|------------|--------------|
| 03/14/2024 | CHECK # 15229                        | \$743.68    |            | \$249,536.83 |
| 03/15/2024 | CHECK # 15227                        | \$145.56    |            | \$249,391.27 |
| 03/15/2024 | CHECK # 15237                        | \$258.75    |            | \$249,132.52 |
| 03/18/2024 | CHECK # 15245                        | \$150.00    |            | \$248,982.52 |
| 03/19/2024 | CHECK # 15240                        | \$4,200.00  |            | \$244,782.52 |
| 03/20/2024 | Barron Electric Elec Pymt XXXXXX0510 | \$83.70     |            | \$244,698.82 |
| 03/20/2024 | CHECK # 15235                        | \$67.12     |            | \$244,631.70 |
| 03/20/2024 | CHECK # 15228                        | \$145.56    |            | \$244,486.14 |
| 03/20/2024 | CHECK # 15246                        | \$791.53    |            | \$243,694.61 |
| 03/21/2024 | CHECK # 15244                        | \$258.75    |            | \$243,435.86 |
| 03/21/2024 | CHECK # 15230                        | \$1,077.42  |            | \$242,358.44 |
| 03/22/2024 | CHECK # 15233                        | \$258.75    |            | \$242,099.69 |
| 03/22/2024 | CHECK # 15243                        | \$314.83    |            | \$241,784.86 |
| 03/27/2024 | CHECK # 15239                        | \$198.75    |            | \$241,586.11 |
| 03/27/2024 | CHECK # 15234                        | \$303.75    |            | \$241,282.36 |
| 03/27/2024 | CHECK # 15247                        | \$12,958.95 |            | \$228,323.41 |
| 03/28/2024 | CHECK # 15238                        | \$11,888.00 |            | \$216,435.41 |
| 03/29/2024 | INTEREST                             |             | \$2,258.06 | \$218,693.47 |
| 03/29/2024 | Ending Balance                       |             |            | \$218,693.47 |

### **Checks Cleared**

| Check Nbr | Date       | Amount     | Check Nbr | Date       | Amount      | Check Nbr | Date       | Amount      |
|-----------|------------|------------|-----------|------------|-------------|-----------|------------|-------------|
| 15227     | 03/15/2024 | \$145.56   | 15234     | 03/27/2024 | \$303.75    | 15242*    | 03/13/2024 | \$6.70      |
| 15228     | 03/20/2024 | \$145.56   | 15235     | 03/20/2024 | \$67.12     | 15243     | 03/22/2024 | \$314.83    |
| 15229     | 03/14/2024 | \$743.68   | 15236     | 03/14/2024 | \$419.01    | 15244     | 03/21/2024 | \$258.75    |
| 15230     | 03/21/2024 | \$1,077.42 | 15237     | 03/15/2024 | \$258.75    | 15245     | 03/18/2024 | \$150.00    |
| 15231     | 03/13/2024 | \$177.78   | 15238     | 03/28/2024 | \$11,888.00 | 15246     | 03/20/2024 | \$791.53    |
| 15232     | 03/13/2024 | \$357.81   | 15239     | 03/27/2024 | \$198.75    | 15247     | 03/27/2024 | \$12,958.95 |
| 15233     | 03/22/2024 | \$258.75   | 15240     | 03/19/2024 | \$4,200.00  |           |            |             |