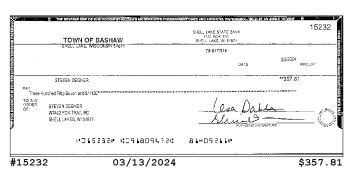

#### **Account Activity**

| Post Date  | Description                                                                          | Debits         | Credits | Balance        |
|------------|--------------------------------------------------------------------------------------|----------------|---------|----------------|
| 03/01/2024 | Beginning Balance                                                                    |                |         | \$1,813,457.59 |
| 03/04/2024 | Signature POS Debit 9503 WA AMZN.COM/BILL AMZN Mktp<br>US* RZ II SEQ# 061167 03/04 0 | \$633.97       |         | \$1,812,823.62 |
| 03/06/2024 | Recur Payment 9149 CA CL.INTUIT.COM INTUIT * Payroll SA SEQ# 078518 03/06 12:03      | \$37.98        |         | \$1,812,785.64 |
| 03/07/2024 | Not your deposit from 2/16/2024                                                      | \$1,561,543.83 |         | \$251,241.81   |
| 03/13/2024 | CHECK # 15242                                                                        | \$6.70         |         | \$251,235.11   |
| 03/13/2024 | CHECK # 15231                                                                        | \$177.78       |         | \$251,057.33   |
| 03/13/2024 | CHECK # 15232                                                                        | \$357.81       |         | \$250,699.52   |
| 03/14/2024 | CHECK # 15236                                                                        | \$419.01       |         | \$250,280.51   |

### **Checks Cleared**

| Check Nbr | Date       | Amount     | Check Nbr | Date       | Amount      | Check Nbr | Date       | Amount      |
|-----------|------------|------------|-----------|------------|-------------|-----------|------------|-------------|
| 15227     | 03/15/2024 | \$145.56   | 15234     | 03/27/2024 | \$303.75    | 15242*    | 03/13/2024 | \$6.70      |
| 15228     | 03/20/2024 | \$145.56   | 15235     | 03/20/2024 | \$67.12     | 15243     | 03/22/2024 | \$314.83    |
| 15229     | 03/14/2024 | \$743.68   | 15236     | 03/14/2024 | \$419.01    | 15244     | 03/21/2024 | \$258.75    |
| 15230     | 03/21/2024 | \$1,077.42 | 15237     | 03/15/2024 | \$258.75    | 15245     | 03/18/2024 | \$150.00    |
| 15231     | 03/13/2024 | \$177.78   | 15238     | 03/28/2024 | \$11,888.00 | 15246     | 03/20/2024 | \$791.53    |
| 15232     | 03/13/2024 | \$357.81   | 15239     | 03/27/2024 | \$198.75    | 15247     | 03/27/2024 | \$12,958.95 |
| 15233     | 03/22/2024 | \$258.75   | 15240     | 03/19/2024 | \$4,200.00  |           |            |             |