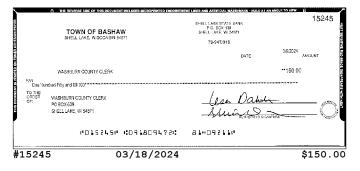

# **Account Activity (continued)**

| Post Date  | Description                          | Debits      | Credits    | Balance      |
|------------|--------------------------------------|-------------|------------|--------------|
| 03/14/2024 | CHECK # 15229                        | \$743.68    |            | \$249,536.83 |
| 03/15/2024 | CHECK # 15227                        | \$145.56    |            | \$249,391.27 |
| 03/15/2024 | CHECK # 15237                        | \$258.75    |            | \$249,132.52 |
| 03/18/2024 | CHECK # 15245                        | \$150.00    |            | \$248,982.52 |
| 03/19/2024 | CHECK # 15240                        | \$4,200.00  |            | \$244,782.52 |
| 03/20/2024 | Barron Electric Elec Pymt XXXXXX0510 | \$83.70     |            | \$244,698.82 |
| 03/20/2024 | CHECK # 15235                        | \$67.12     |            | \$244,631.70 |
| 03/20/2024 | CHECK # 15228                        | \$145.56    |            | \$244,486.14 |
| 03/20/2024 | CHECK # 15246                        | \$791.53    |            | \$243,694.61 |
| 03/21/2024 | CHECK # 15244                        | \$258.75    |            | \$243,435.86 |
| 03/21/2024 | CHECK # 15230                        | \$1,077.42  |            | \$242,358.44 |
| 03/22/2024 | CHECK # 15233                        | \$258.75    |            | \$242,099.69 |
| 03/22/2024 | CHECK # 15243                        | \$314.83    |            | \$241,784.86 |
| 03/27/2024 | CHECK # 15239                        | \$198.75    |            | \$241,586.11 |
| 03/27/2024 | CHECK # 15234                        | \$303.75    |            | \$241,282.36 |
| 03/27/2024 | CHECK # 15247                        | \$12,958.95 |            | \$228,323.41 |
| 03/28/2024 | CHECK # 15238                        | \$11,888.00 |            | \$216,435.41 |
| 03/29/2024 | INTEREST                             |             | \$2,258.06 | \$218,693.47 |
| 03/29/2024 | Ending Balance                       |             |            | \$218,693.47 |

### **Checks Cleared**

| Check Nbr | Date       | Amount     | Check Nbr | Date       | Amount      | Check Nbr | Date       | Amount      |
|-----------|------------|------------|-----------|------------|-------------|-----------|------------|-------------|
| 15227     | 03/15/2024 | \$145.56   | 15234     | 03/27/2024 | \$303.75    | 15242*    | 03/13/2024 | \$6.70      |
| 15228     | 03/20/2024 | \$145.56   | 15235     | 03/20/2024 | \$67.12     | 15243     | 03/22/2024 | \$314.83    |
| 15229     | 03/14/2024 | \$743.68   | 15236     | 03/14/2024 | \$419.01    | 15244     | 03/21/2024 | \$258.75    |
| 15230     | 03/21/2024 | \$1,077.42 | 15237     | 03/15/2024 | \$258.75    | 15245     | 03/18/2024 | \$150.00    |
| 15231     | 03/13/2024 | \$177.78   | 15238     | 03/28/2024 | \$11,888.00 | 15246     | 03/20/2024 | \$791.53    |
| 15232     | 03/13/2024 | \$357.81   | 15239     | 03/27/2024 | \$198.75    | 15247     | 03/27/2024 | \$12,958.95 |
| 15233     | 03/22/2024 | \$258.75   | 15240     | 03/19/2024 | \$4,200.00  |           |            |             |