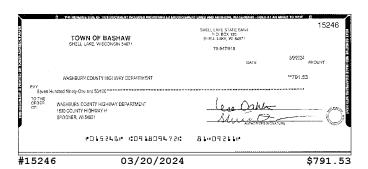

# **Account Activity (continued)**

| Post Date  | Description                          | Debits      | Credits    | Balance      |
|------------|--------------------------------------|-------------|------------|--------------|
| 03/14/2024 | CHECK # 15229                        | \$743.68    |            | \$249,536.83 |
| 03/15/2024 | CHECK # 15227                        | \$145.56    |            | \$249,391.27 |
| 03/15/2024 | CHECK # 15237                        | \$258.75    |            | \$249,132.52 |
| 03/18/2024 | CHECK # 15245                        | \$150.00    |            | \$248,982.52 |
| 03/19/2024 | CHECK # 15240                        | \$4,200.00  |            | \$244,782.52 |
| 03/20/2024 | Barron Electric Elec Pymt XXXXXX0510 | \$83.70     |            | \$244,698.82 |
| 03/20/2024 | CHECK # 15235                        | \$67.12     |            | \$244,631.70 |
| 03/20/2024 | CHECK # 15228                        | \$145.56    |            | \$244,486.14 |
| 03/20/2024 | CHECK # 15246                        | \$791.53    |            | \$243,694.61 |
| 03/21/2024 | CHECK # 15244                        | \$258.75    |            | \$243,435.86 |
| 03/21/2024 | CHECK # 15230                        | \$1,077.42  |            | \$242,358.44 |
| 03/22/2024 | CHECK # 15233                        | \$258.75    |            | \$242,099.69 |
| 03/22/2024 | CHECK # 15243                        | \$314.83    |            | \$241,784.86 |
| 03/27/2024 | CHECK # 15239                        | \$198.75    |            | \$241,586.11 |
| 03/27/2024 | CHECK # 15234                        | \$303.75    |            | \$241,282.36 |
| 03/27/2024 | CHECK # 15247                        | \$12,958.95 |            | \$228,323.41 |
| 03/28/2024 | CHECK # 15238                        | \$11,888.00 |            | \$216,435.41 |
| 03/29/2024 | INTEREST                             |             | \$2,258.06 | \$218,693.47 |
| 03/29/2024 | Ending Balance                       |             |            | \$218,693.47 |

### **Checks Cleared**

| Check Nbr | Date       | Amount     | Check Nbr | Date       | Amount      | Check Nbr | Date       | Amount      |
|-----------|------------|------------|-----------|------------|-------------|-----------|------------|-------------|
| 15227     | 03/15/2024 | \$145.56   | 15234     | 03/27/2024 | \$303.75    | 15242*    | 03/13/2024 | \$6.70      |
| 15228     | 03/20/2024 | \$145.56   | 15235     | 03/20/2024 | \$67.12     | 15243     | 03/22/2024 | \$314.83    |
| 15229     | 03/14/2024 | \$743.68   | 15236     | 03/14/2024 | \$419.01    | 15244     | 03/21/2024 | \$258.75    |
| 15230     | 03/21/2024 | \$1,077.42 | 15237     | 03/15/2024 | \$258.75    | 15245     | 03/18/2024 | \$150.00    |
| 15231     | 03/13/2024 | \$177.78   | 15238     | 03/28/2024 | \$11,888.00 | 15246     | 03/20/2024 | \$791.53    |
| 15232     | 03/13/2024 | \$357.81   | 15239     | 03/27/2024 | \$198.75    | 15247     | 03/27/2024 | \$12,958.95 |
| 15233     | 03/22/2024 | \$258.75   | 15240     | 03/19/2024 | \$4,200.00  |           |            |             |