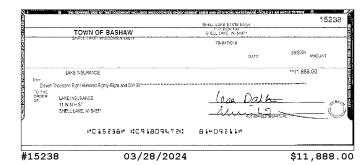

# **Account Activity (continued)**

| Post Date  | Description                          | Debits      | Credits    | Balance      |
|------------|--------------------------------------|-------------|------------|--------------|
| 03/14/2024 | CHECK # 15229                        | \$743.68    |            | \$249,536.83 |
| 03/15/2024 | CHECK # 15227                        | \$145.56    |            | \$249,391.27 |
| 03/15/2024 | CHECK # 15237                        | \$258.75    |            | \$249,132.52 |
| 03/18/2024 | CHECK # 15245                        | \$150.00    |            | \$248,982.52 |
| 03/19/2024 | CHECK # 15240                        | \$4,200.00  |            | \$244,782.52 |
| 03/20/2024 | Barron Electric Elec Pymt XXXXXX0510 | \$83.70     |            | \$244,698.82 |
| 03/20/2024 | CHECK # 15235                        | \$67.12     |            | \$244,631.70 |
| 03/20/2024 | CHECK # 15228                        | \$145.56    |            | \$244,486.14 |
| 03/20/2024 | CHECK # 15246                        | \$791.53    |            | \$243,694.61 |
| 03/21/2024 | CHECK # 15244                        | \$258.75    |            | \$243,435.86 |
| 03/21/2024 | CHECK # 15230                        | \$1,077.42  |            | \$242,358.44 |
| 03/22/2024 | CHECK # 15233                        | \$258.75    |            | \$242,099.69 |
| 03/22/2024 | CHECK # 15243                        | \$314.83    |            | \$241,784.86 |
| 03/27/2024 | CHECK # 15239                        | \$198.75    |            | \$241,586.11 |
| 03/27/2024 | CHECK # 15234                        | \$303.75    |            | \$241,282.36 |
| 03/27/2024 | CHECK # 15247                        | \$12,958.95 |            | \$228,323.41 |
| 03/28/2024 | CHECK # 15238                        | \$11,888.00 |            | \$216,435.41 |
| 03/29/2024 | INTEREST                             |             | \$2,258.06 | \$218,693.47 |
| 03/29/2024 | Ending Balance                       |             |            | \$218,693.47 |

### **Checks Cleared**

| Check Nbr | Date       | Amount     | Check Nbr | Date       | Amount      | Check Nbr | Date       | Amount      |
|-----------|------------|------------|-----------|------------|-------------|-----------|------------|-------------|
| 15227     | 03/15/2024 | \$145.56   | 15234     | 03/27/2024 | \$303.75    | 15242*    | 03/13/2024 | \$6.70      |
| 15228     | 03/20/2024 | \$145.56   | 15235     | 03/20/2024 | \$67.12     | 15243     | 03/22/2024 | \$314.83    |
| 15229     | 03/14/2024 | \$743.68   | 15236     | 03/14/2024 | \$419.01    | 15244     | 03/21/2024 | \$258.75    |
| 15230     | 03/21/2024 | \$1,077.42 | 15237     | 03/15/2024 | \$258.75    | 15245     | 03/18/2024 | \$150.00    |
| 15231     | 03/13/2024 | \$177.78   | 15238     | 03/28/2024 | \$11,888.00 | 15246     | 03/20/2024 | \$791.53    |
| 15232     | 03/13/2024 | \$357.81   | 15239     | 03/27/2024 | \$198.75    | 15247     | 03/27/2024 | \$12,958.95 |
| 15233     | 03/22/2024 | \$258.75   | 15240     | 03/19/2024 | \$4,200.00  |           |            |             |