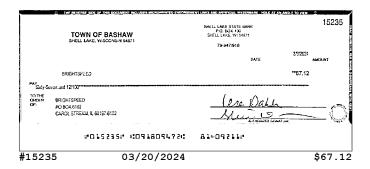

### **Checks Cleared**

| Check Nbr | Date       | Amount     | Check Nbr | Date       | Amount      | Check Nbr | Date       | Amount      |
|-----------|------------|------------|-----------|------------|-------------|-----------|------------|-------------|
| 15227     | 03/15/2024 | \$145.56   | 15234     | 03/27/2024 | \$303.75    | 15242*    | 03/13/2024 | \$6.70      |
| 15228     | 03/20/2024 | \$145.56   | 15235     | 03/20/2024 | \$67.12     | 15243     | 03/22/2024 | \$314.83    |
| 15229     | 03/14/2024 | \$743.68   | 15236     | 03/14/2024 | \$419.01    | 15244     | 03/21/2024 | \$258.75    |
| 15230     | 03/21/2024 | \$1,077.42 | 15237     | 03/15/2024 | \$258.75    | 15245     | 03/18/2024 | \$150.00    |
| 15231     | 03/13/2024 | \$177.78   | 15238     | 03/28/2024 | \$11,888.00 | 15246     | 03/20/2024 | \$791.53    |
| 15232     | 03/13/2024 | \$357.81   | 15239     | 03/27/2024 | \$198.75    | 15247     | 03/27/2024 | \$12,958.95 |
| 15233     | 03/22/2024 | \$258.75   | 15240     | 03/19/2024 | \$4,200.00  |           |            |             |

| #15237                                  | 7 03/1                                      | 5/2024  |                                                                                    |          | \$258.7             |
|-----------------------------------------|---------------------------------------------|---------|------------------------------------------------------------------------------------|----------|---------------------|
|                                         | #015337# #091                               | 8094724 | 8 7 m 🗆 d 5 7 7 hs                                                                 |          |                     |
| PAY, Two Hunt<br>To THE<br>ORDER<br>OF: | dred Filty-Eight and 76/100*** JOANE GREENE |         | Lese Das                                                                           | h        |                     |
|                                         | JOANE GREENE                                |         |                                                                                    | **258.7  | e e                 |
|                                         | TOWN OF BASHAW SHELL LAKE, WISCOMEN, 54571  | 40      | SHELLAKE STATE BANK<br>FIG. BOX. 135<br>SHELL LAKE, WI 54871<br>78-947/818<br>DATE | 3/9/2024 | 15237 INNOUNT MOUNT |