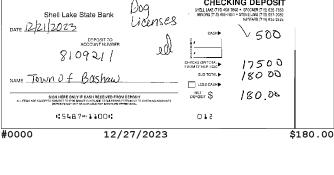

# NOW NP-XXXXX9211 (continued)

| Account Activity (continued) |                                      |             |            |              |  |  |
|------------------------------|--------------------------------------|-------------|------------|--------------|--|--|
| Post Date                    | Description                          | Debits      | Credits    | Balance      |  |  |
| 12/14/2023                   | CHECK # 15169                        | \$145.57    |            | \$196,436.93 |  |  |
| 12/14/2023                   | CHECK # 15177                        | \$229.48    |            | \$196,207.45 |  |  |
| 12/14/2023                   | CHECK # 15174                        | \$525.96    |            | \$195,681.49 |  |  |
| 12/18/2023                   | CHECK # 15170                        | \$145.57    |            | \$195,535.92 |  |  |
| 12/18/2023                   | CHECK # 15182                        | \$17,975.55 |            | \$177,560.37 |  |  |
| 12/19/2023                   | CHECK # 15183                        | \$121.18    |            | \$177,439.19 |  |  |
| 12/19/2023                   | CHECK # 15176                        | \$200.00    |            | \$177,239.19 |  |  |
| 12/19/2023                   | CHECK # 15173                        | \$537.37    |            | \$176,701.82 |  |  |
| 12/20/2023                   | Barron Electric Elec Pymt XXXXXX0510 | \$59.59     |            | \$176,642.23 |  |  |
| 12/22/2023                   | CHECK # 15185                        | \$267.40    |            | \$176,374.83 |  |  |
| 12/22/2023                   | CHECK # 15186                        | \$3,309.35  |            | \$173,065.48 |  |  |
| 12/26/2023                   | CHECK # 15178                        | \$67.08     |            | \$172,998.40 |  |  |
| 12/27/2023                   | DEPOSIT                              |             | \$180.00   | \$173,178.40 |  |  |
| 12/28/2023                   | CHECK # 15184                        | \$813.06    |            | \$172,365.34 |  |  |
| 12/29/2023                   | DEPOSIT                              |             | \$180.00   | \$172,545.34 |  |  |
| 12/29/2023                   | DEPOSIT                              |             | \$2,029.20 | \$174,574.54 |  |  |
| 12/29/2023                   | INTEREST                             |             | \$388.38   | \$174,962.92 |  |  |
| 12/29/2023                   | Ending Balance                       |             |            | \$174,962.92 |  |  |