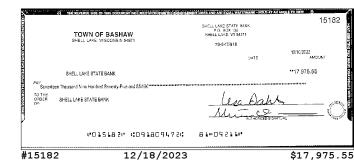

# NOW NP-XXXXX9211 (continued)

| Account Activity (continued) |                                      |             |            |              |  |  |
|------------------------------|--------------------------------------|-------------|------------|--------------|--|--|
| Post Date                    | Description                          | Debits      | Credits    | Balance      |  |  |
| 12/14/2023                   | CHECK # 15169                        | \$145.57    |            | \$196,436.93 |  |  |
| 12/14/2023                   | CHECK # 15177                        | \$229.48    |            | \$196,207.45 |  |  |
| 12/14/2023                   | CHECK # 15174                        | \$525.96    |            | \$195,681.49 |  |  |
| 12/18/2023                   | CHECK # 15170                        | \$145.57    |            | \$195,535.92 |  |  |
| 12/18/2023                   | CHECK # 15182                        | \$17,975.55 |            | \$177,560.37 |  |  |
| 12/19/2023                   | CHECK # 15183                        | \$121.18    |            | \$177,439.19 |  |  |
| 12/19/2023                   | CHECK # 15176                        | \$200.00    |            | \$177,239.19 |  |  |
| 12/19/2023                   | CHECK # 15173                        | \$537.37    |            | \$176,701.82 |  |  |
| 12/20/2023                   | Barron Electric Elec Pymt XXXXXX0510 | \$59.59     |            | \$176,642.23 |  |  |
| 12/22/2023                   | CHECK # 15185                        | \$267.40    |            | \$176,374.83 |  |  |
| 12/22/2023                   | CHECK # 15186                        | \$3,309.35  |            | \$173,065.48 |  |  |
| 12/26/2023                   | CHECK # 15178                        | \$67.08     |            | \$172,998.40 |  |  |
| 12/27/2023                   | DEPOSIT                              |             | \$180.00   | \$173,178.40 |  |  |
| 12/28/2023                   | CHECK # 15184                        | \$813.06    |            | \$172,365.34 |  |  |
| 12/29/2023                   | DEPOSIT                              |             | \$180.00   | \$172,545.34 |  |  |
| 12/29/2023                   | DEPOSIT                              |             | \$2,029.20 | \$174,574.54 |  |  |
| 12/29/2023                   | INTEREST                             |             | \$388.38   | \$174,962.92 |  |  |
| 12/29/2023                   | Ending Balance                       |             |            | \$174,962.92 |  |  |

### **Checks Cleared**

| Check Nbr | Date       | Amount     | Check Nbr | Date       | Amount   | Check Nbr | Date       | Amount      |
|-----------|------------|------------|-----------|------------|----------|-----------|------------|-------------|
| 15138     | 12/06/2023 | \$1,077.41 | 15172*    | 12/13/2023 | \$595.55 | 15182*    | 12/18/2023 | \$17,975.55 |
| 15143*    | 12/07/2023 | \$105.49   | 15173     | 12/19/2023 | \$537.37 | 15183     | 12/19/2023 | \$121.18    |
| 15158*    | 12/01/2023 | \$500.00   | 15174     | 12/14/2023 | \$525.96 | 15184     | 12/28/2023 | \$813.06    |
| 15165*    | 12/08/2023 | \$1,077.43 | 15176*    | 12/19/2023 | \$200.00 | 15185     | 12/22/2023 | \$267.40    |
| 15169*    | 12/14/2023 | \$145.57   | 15177     | 12/14/2023 | \$229.48 | 15186     | 12/22/2023 | \$3,309.35  |
| 15170     | 12/18/2023 | \$145.57   | 15178     | 12/26/2023 | \$67.08  |           |            |             |