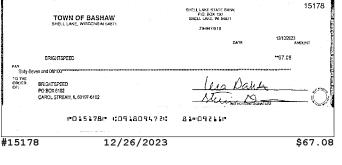

# NOW NP-XXXXX9211 (continued)

| Account Activity (continued) |                                      |             |            |              |  |  |
|------------------------------|--------------------------------------|-------------|------------|--------------|--|--|
| Post Date                    | Description                          | Debits      | Credits    | Balance      |  |  |
| 12/14/2023                   | CHECK # 15169                        | \$145.57    |            | \$196,436.93 |  |  |
| 12/14/2023                   | CHECK # 15177                        | \$229.48    |            | \$196,207.45 |  |  |
| 12/14/2023                   | CHECK # 15174                        | \$525.96    |            | \$195,681.49 |  |  |
| 12/18/2023                   | CHECK # 15170                        | \$145.57    |            | \$195,535.92 |  |  |
| 12/18/2023                   | CHECK # 15182                        | \$17,975.55 |            | \$177,560.37 |  |  |
| 12/19/2023                   | CHECK # 15183                        | \$121.18    |            | \$177,439.19 |  |  |
| 12/19/2023                   | CHECK # 15176                        | \$200.00    |            | \$177,239.19 |  |  |
| 12/19/2023                   | CHECK # 15173                        | \$537.37    |            | \$176,701.82 |  |  |
| 12/20/2023                   | Barron Electric Elec Pymt XXXXXX0510 | \$59.59     |            | \$176,642.23 |  |  |
| 12/22/2023                   | CHECK # 15185                        | \$267.40    |            | \$176,374.83 |  |  |
| 12/22/2023                   | CHECK # 15186                        | \$3,309.35  |            | \$173,065.48 |  |  |
| 12/26/2023                   | CHECK # 15178                        | \$67.08     |            | \$172,998.40 |  |  |
| 12/27/2023                   | DEPOSIT                              |             | \$180.00   | \$173,178.40 |  |  |
| 12/28/2023                   | CHECK # 15184                        | \$813.06    |            | \$172,365.34 |  |  |
| 12/29/2023                   | DEPOSIT                              |             | \$180.00   | \$172,545.34 |  |  |
| 12/29/2023                   | DEPOSIT                              |             | \$2,029.20 | \$174,574.54 |  |  |
| 12/29/2023                   | INTEREST                             |             | \$388.38   | \$174,962.92 |  |  |
| 12/29/2023                   | Ending Balance                       |             |            | \$174,962.92 |  |  |

### **Checks Cleared**

| Check Nbr | Date       | Amount     | Check Nbr | Date       | Amount   | Check Nbr | Date       | Amount      |
|-----------|------------|------------|-----------|------------|----------|-----------|------------|-------------|
| 15138     | 12/06/2023 | \$1,077.41 | 15172*    | 12/13/2023 | \$595.55 | 15182*    | 12/18/2023 | \$17,975.55 |
| 15143*    | 12/07/2023 | \$105.49   | 15173     | 12/19/2023 | \$537.37 | 15183     | 12/19/2023 | \$121.18    |
| 15158*    | 12/01/2023 | \$500.00   | 15174     | 12/14/2023 | \$525.96 | 15184     | 12/28/2023 | \$813.06    |
| 15165*    | 12/08/2023 | \$1,077.43 | 15176*    | 12/19/2023 | \$200.00 | 15185     | 12/22/2023 | \$267.40    |
| 15169*    | 12/14/2023 | \$145.57   | 15177     | 12/14/2023 | \$229.48 | 15186     | 12/22/2023 | \$3,309.35  |
| 15170     | 12/18/2023 | \$145.57   | 15178     | 12/26/2023 | \$67.08  |           |            |             |