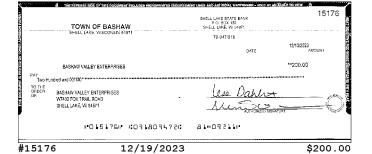

# NOW NP-XXXXX9211 (continued)

| Account Activity (continued) |                                      |             |            |              |  |  |
|------------------------------|--------------------------------------|-------------|------------|--------------|--|--|
| Post Date                    | Description                          | Debits      | Credits    | Balance      |  |  |
| 12/14/2023                   | CHECK # 15169                        | \$145.57    |            | \$196,436.93 |  |  |
| 12/14/2023                   | CHECK # 15177                        | \$229.48    |            | \$196,207.45 |  |  |
| 12/14/2023                   | CHECK # 15174                        | \$525.96    |            | \$195,681.49 |  |  |
| 12/18/2023                   | CHECK # 15170                        | \$145.57    |            | \$195,535.92 |  |  |
| 12/18/2023                   | CHECK # 15182                        | \$17,975.55 |            | \$177,560.37 |  |  |
| 12/19/2023                   | CHECK # 15183                        | \$121.18    |            | \$177,439.19 |  |  |
| 12/19/2023                   | CHECK # 15176                        | \$200.00    |            | \$177,239.19 |  |  |
| 12/19/2023                   | CHECK # 15173                        | \$537.37    |            | \$176,701.82 |  |  |
| 12/20/2023                   | Barron Electric Elec Pymt XXXXXX0510 | \$59.59     |            | \$176,642.23 |  |  |
| 12/22/2023                   | CHECK # 15185                        | \$267.40    |            | \$176,374.83 |  |  |
| 12/22/2023                   | CHECK # 15186                        | \$3,309.35  |            | \$173,065.48 |  |  |
| 12/26/2023                   | CHECK # 15178                        | \$67.08     |            | \$172,998.40 |  |  |
| 12/27/2023                   | DEPOSIT                              |             | \$180.00   | \$173,178.40 |  |  |
| 12/28/2023                   | CHECK # 15184                        | \$813.06    |            | \$172,365.34 |  |  |
| 12/29/2023                   | DEPOSIT                              |             | \$180.00   | \$172,545.34 |  |  |
| 12/29/2023                   | DEPOSIT                              |             | \$2,029.20 | \$174,574.54 |  |  |
| 12/29/2023                   | INTEREST                             |             | \$388.38   | \$174,962.92 |  |  |
| 12/29/2023                   | Ending Balance                       |             |            | \$174,962.92 |  |  |

### **Checks Cleared**

| Check Nbr | Date       | Amount     | Check Nbr | Date       | Amount   | Check Nbr | Date       | Amount      |
|-----------|------------|------------|-----------|------------|----------|-----------|------------|-------------|
| 15138     | 12/06/2023 | \$1,077.41 | 15172*    | 12/13/2023 | \$595.55 | 15182*    | 12/18/2023 | \$17,975.55 |
| 15143*    | 12/07/2023 | \$105.49   | 15173     | 12/19/2023 | \$537.37 | 15183     | 12/19/2023 | \$121.18    |
| 15158*    | 12/01/2023 | \$500.00   | 15174     | 12/14/2023 | \$525.96 | 15184     | 12/28/2023 | \$813.06    |
| 15165*    | 12/08/2023 | \$1,077.43 | 15176*    | 12/19/2023 | \$200.00 | 15185     | 12/22/2023 | \$267.40    |
| 15169*    | 12/14/2023 | \$145.57   | 15177     | 12/14/2023 | \$229.48 | 15186     | 12/22/2023 | \$3,309.35  |
| 15170     | 12/18/2023 | \$145.57   | 15178     | 12/26/2023 | \$67.08  |           |            |             |