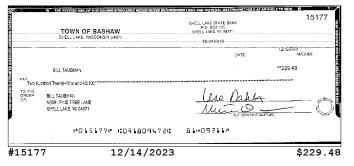

# NOW NP-XXXXX9211 (continued)

| Account Activity (continued) |                                      |             |            |              |  |  |
|------------------------------|--------------------------------------|-------------|------------|--------------|--|--|
| Post Date                    | Description                          | Debits      | Credits    | Balance      |  |  |
| 12/14/2023                   | CHECK # 15169                        | \$145.57    |            | \$196,436.93 |  |  |
| 12/14/2023                   | CHECK # 15177                        | \$229.48    |            | \$196,207.45 |  |  |
| 12/14/2023                   | CHECK # 15174                        | \$525.96    |            | \$195,681.49 |  |  |
| 12/18/2023                   | CHECK # 15170                        | \$145.57    |            | \$195,535.92 |  |  |
| 12/18/2023                   | CHECK # 15182                        | \$17,975.55 |            | \$177,560.37 |  |  |
| 12/19/2023                   | CHECK # 15183                        | \$121.18    |            | \$177,439.19 |  |  |
| 12/19/2023                   | CHECK # 15176                        | \$200.00    |            | \$177,239.19 |  |  |
| 12/19/2023                   | CHECK # 15173                        | \$537.37    |            | \$176,701.82 |  |  |
| 12/20/2023                   | Barron Electric Elec Pymt XXXXXX0510 | \$59.59     |            | \$176,642.23 |  |  |
| 12/22/2023                   | CHECK # 15185                        | \$267.40    |            | \$176,374.83 |  |  |
| 12/22/2023                   | CHECK # 15186                        | \$3,309.35  |            | \$173,065.48 |  |  |
| 12/26/2023                   | CHECK # 15178                        | \$67.08     |            | \$172,998.40 |  |  |
| 12/27/2023                   | DEPOSIT                              |             | \$180.00   | \$173,178.40 |  |  |
| 12/28/2023                   | CHECK # 15184                        | \$813.06    |            | \$172,365.34 |  |  |
| 12/29/2023                   | DEPOSIT                              |             | \$180.00   | \$172,545.34 |  |  |
| 12/29/2023                   | DEPOSIT                              |             | \$2,029.20 | \$174,574.54 |  |  |
| 12/29/2023                   | INTEREST                             |             | \$388.38   | \$174,962.92 |  |  |
| 12/29/2023                   | Ending Balance                       |             |            | \$174,962.92 |  |  |

### **Checks Cleared**

| Check Nbr | Date       | Amount     | Check Nbr | Date       | Amount   | Check Nbr | Date       | Amount      |
|-----------|------------|------------|-----------|------------|----------|-----------|------------|-------------|
| 15138     | 12/06/2023 | \$1,077.41 | 15172*    | 12/13/2023 | \$595.55 | 15182*    | 12/18/2023 | \$17,975.55 |
| 15143*    | 12/07/2023 | \$105.49   | 15173     | 12/19/2023 | \$537.37 | 15183     | 12/19/2023 | \$121.18    |
| 15158*    | 12/01/2023 | \$500.00   | 15174     | 12/14/2023 | \$525.96 | 15184     | 12/28/2023 | \$813.06    |
| 15165*    | 12/08/2023 | \$1,077.43 | 15176*    | 12/19/2023 | \$200.00 | 15185     | 12/22/2023 | \$267.40    |
| 15169*    | 12/14/2023 | \$145.57   | 15177     | 12/14/2023 | \$229.48 | 15186     | 12/22/2023 | \$3,309.35  |
| 15170     | 12/18/2023 | \$145.57   | 15178     | 12/26/2023 | \$67.08  |           |            |             |