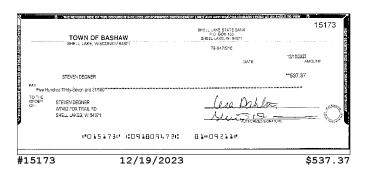

# NOW NP-XXXXX9211 (continued)

| Account Activity (continued) |                                      |             |            |              |  |  |
|------------------------------|--------------------------------------|-------------|------------|--------------|--|--|
| Post Date                    | Description                          | Debits      | Credits    | Balance      |  |  |
| 12/14/2023                   | CHECK # 15169                        | \$145.57    |            | \$196,436.93 |  |  |
| 12/14/2023                   | CHECK # 15177                        | \$229.48    |            | \$196,207.45 |  |  |
| 12/14/2023                   | CHECK # 15174                        | \$525.96    |            | \$195,681.49 |  |  |
| 12/18/2023                   | CHECK # 15170                        | \$145.57    |            | \$195,535.92 |  |  |
| 12/18/2023                   | CHECK # 15182                        | \$17,975.55 |            | \$177,560.37 |  |  |
| 12/19/2023                   | CHECK # 15183                        | \$121.18    |            | \$177,439.19 |  |  |
| 12/19/2023                   | CHECK # 15176                        | \$200.00    |            | \$177,239.19 |  |  |
| 12/19/2023                   | CHECK # 15173                        | \$537.37    |            | \$176,701.82 |  |  |
| 12/20/2023                   | Barron Electric Elec Pymt XXXXXX0510 | \$59.59     |            | \$176,642.23 |  |  |
| 12/22/2023                   | CHECK # 15185                        | \$267.40    |            | \$176,374.83 |  |  |
| 12/22/2023                   | CHECK # 15186                        | \$3,309.35  |            | \$173,065.48 |  |  |
| 12/26/2023                   | CHECK # 15178                        | \$67.08     |            | \$172,998.40 |  |  |
| 12/27/2023                   | DEPOSIT                              |             | \$180.00   | \$173,178.40 |  |  |
| 12/28/2023                   | CHECK # 15184                        | \$813.06    |            | \$172,365.34 |  |  |
| 12/29/2023                   | DEPOSIT                              |             | \$180.00   | \$172,545.34 |  |  |
| 12/29/2023                   | DEPOSIT                              |             | \$2,029.20 | \$174,574.54 |  |  |
| 12/29/2023                   | INTEREST                             |             | \$388.38   | \$174,962.92 |  |  |
| 12/29/2023                   | Ending Balance                       |             |            | \$174,962.92 |  |  |

### **Checks Cleared**

| Check Nbr | Date       | Amount     | Check Nbr | Date       | Amount   | Check Nbr | Date       | Amount      |
|-----------|------------|------------|-----------|------------|----------|-----------|------------|-------------|
| 15138     | 12/06/2023 | \$1,077.41 | 15172*    | 12/13/2023 | \$595.55 | 15182*    | 12/18/2023 | \$17,975.55 |
| 15143*    | 12/07/2023 | \$105.49   | 15173     | 12/19/2023 | \$537.37 | 15183     | 12/19/2023 | \$121.18    |
| 15158*    | 12/01/2023 | \$500.00   | 15174     | 12/14/2023 | \$525.96 | 15184     | 12/28/2023 | \$813.06    |
| 15165*    | 12/08/2023 | \$1,077.43 | 15176*    | 12/19/2023 | \$200.00 | 15185     | 12/22/2023 | \$267.40    |
| 15169*    | 12/14/2023 | \$145.57   | 15177     | 12/14/2023 | \$229.48 | 15186     | 12/22/2023 | \$3,309.35  |
| 15170     | 12/18/2023 | \$145.57   | 15178     | 12/26/2023 | \$67.08  |           |            |             |