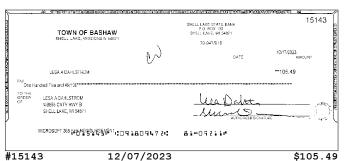

### **Checks Cleared**

| Check Nbr | Date       | Amount     | Check Nbr | Date       | Amount   | Check Nbr | Date       | Amount      |
|-----------|------------|------------|-----------|------------|----------|-----------|------------|-------------|
| 15138     | 12/06/2023 | \$1,077.41 | 15172*    | 12/13/2023 | \$595.55 | 15182*    | 12/18/2023 | \$17,975.55 |
| 15143*    | 12/07/2023 | \$105.49   | 15173     | 12/19/2023 | \$537.37 | 15183     | 12/19/2023 | \$121.18    |
| 15158*    | 12/01/2023 | \$500.00   | 15174     | 12/14/2023 | \$525.96 | 15184     | 12/28/2023 | \$813.06    |
| 15165*    | 12/08/2023 | \$1,077.43 | 15176*    | 12/19/2023 | \$200.00 | 15185     | 12/22/2023 | \$267.40    |
| 15169*    | 12/14/2023 | \$145.57   | 15177     | 12/14/2023 | \$229.48 | 15186     | 12/22/2023 | \$3,309.35  |
| 15170     | 12/18/2023 | \$145.57   | 15178     | 12/26/2023 | \$67.08  |           |            |             |