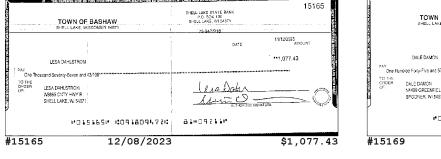

### **Account Activity**

| Post Date  | Description                                                                          | Debits     | Credits | Balance      |
|------------|--------------------------------------------------------------------------------------|------------|---------|--------------|
| 12/01/2023 | Beginning Balance                                                                    |            |         | \$200,001.67 |
| 12/01/2023 | CHECK # 15158                                                                        | \$500.00   |         | \$199,501.67 |
| 12/06/2023 | Recur Payment 9149 CA CL.INTUIT.COM INTUIT * Payroll<br>SA SEQ# 049260 12/06 11:51   | \$37.98    |         | \$199,463.69 |
| 12/06/2023 | Signature POS Debit 9503 WA AMZN.COM/BILL<br>Amazon.com* CV0E 3 SEQ# 065202 12/05 16 | \$25.31    |         | \$199,438.38 |
| 12/06/2023 | CHECK # 15138                                                                        | \$1,077.41 |         | \$198,360.97 |
| 12/07/2023 | CHECK # 15143                                                                        | \$105.49   |         | \$198,255.48 |
| 12/08/2023 | CHECK # 15165                                                                        | \$1,077.43 |         | \$197,178.05 |
| 12/13/2023 | CHECK # 15172                                                                        | \$595.55   |         | \$196,582.50 |

# NOW NP-XXXXX9211 (continued)

| Account Activity (continued) |                                      |             |            |              |  |  |
|------------------------------|--------------------------------------|-------------|------------|--------------|--|--|
| Post Date                    | Description                          | Debits      | Credits    | Balance      |  |  |
| 12/14/2023                   | CHECK # 15169                        | \$145.57    |            | \$196,436.93 |  |  |
| 12/14/2023                   | CHECK # 15177                        | \$229.48    |            | \$196,207.45 |  |  |
| 12/14/2023                   | CHECK # 15174                        | \$525.96    |            | \$195,681.49 |  |  |
| 12/18/2023                   | CHECK # 15170                        | \$145.57    |            | \$195,535.92 |  |  |
| 12/18/2023                   | CHECK # 15182                        | \$17,975.55 |            | \$177,560.37 |  |  |
| 12/19/2023                   | CHECK # 15183                        | \$121.18    |            | \$177,439.19 |  |  |
| 12/19/2023                   | CHECK # 15176                        | \$200.00    |            | \$177,239.19 |  |  |
| 12/19/2023                   | CHECK # 15173                        | \$537.37    |            | \$176,701.82 |  |  |
| 12/20/2023                   | Barron Electric Elec Pymt XXXXXX0510 | \$59.59     |            | \$176,642.23 |  |  |
| 12/22/2023                   | CHECK # 15185                        | \$267.40    |            | \$176,374.83 |  |  |
| 12/22/2023                   | CHECK # 15186                        | \$3,309.35  |            | \$173,065.48 |  |  |
| 12/26/2023                   | CHECK # 15178                        | \$67.08     |            | \$172,998.40 |  |  |
| 12/27/2023                   | DEPOSIT                              |             | \$180.00   | \$173,178.40 |  |  |
| 12/28/2023                   | CHECK # 15184                        | \$813.06    |            | \$172,365.34 |  |  |
| 12/29/2023                   | DEPOSIT                              |             | \$180.00   | \$172,545.34 |  |  |
| 12/29/2023                   | DEPOSIT                              |             | \$2,029.20 | \$174,574.54 |  |  |
| 12/29/2023                   | INTEREST                             |             | \$388.38   | \$174,962.92 |  |  |
| 12/29/2023                   | Ending Balance                       |             |            | \$174,962.92 |  |  |

### **Checks Cleared**

| Check Nbr | Date       | Amount     | Check Nbr | Date       | Amount   | Check Nbr | Date       | Amount      |
|-----------|------------|------------|-----------|------------|----------|-----------|------------|-------------|
| 15138     | 12/06/2023 | \$1,077.41 | 15172*    | 12/13/2023 | \$595.55 | 15182*    | 12/18/2023 | \$17,975.55 |
| 15143*    | 12/07/2023 | \$105.49   | 15173     | 12/19/2023 | \$537.37 | 15183     | 12/19/2023 | \$121.18    |
| 15158*    | 12/01/2023 | \$500.00   | 15174     | 12/14/2023 | \$525.96 | 15184     | 12/28/2023 | \$813.06    |
| 15165*    | 12/08/2023 | \$1,077.43 | 15176*    | 12/19/2023 | \$200.00 | 15185     | 12/22/2023 | \$267.40    |
| 15169*    | 12/14/2023 | \$145.57   | 15177     | 12/14/2023 | \$229.48 | 15186     | 12/22/2023 | \$3,309.35  |
| 15170     | 12/18/2023 | \$145.57   | 15178     | 12/26/2023 | \$67.08  |           |            |             |