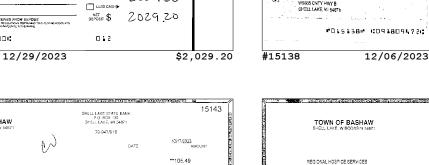

### **Account Activity**

| Post Date  | Description                                                                          | Debits     | Credits | Balance      |
|------------|--------------------------------------------------------------------------------------|------------|---------|--------------|
| 12/01/2023 | Beginning Balance                                                                    |            |         | \$200,001.67 |
| 12/01/2023 | CHECK # 15158                                                                        | \$500.00   |         | \$199,501.67 |
| 12/06/2023 | Recur Payment 9149 CA CL.INTUIT.COM INTUIT * Payroll<br>SA SEQ# 049260 12/06 11:51   | \$37.98    |         | \$199,463.69 |
| 12/06/2023 | Signature POS Debit 9503 WA AMZN.COM/BILL<br>Amazon.com* CV0E 3 SEQ# 065202 12/05 16 | \$25.31    |         | \$199,438.38 |
| 12/06/2023 | CHECK # 15138                                                                        | \$1,077.41 |         | \$198,360.97 |
| 12/07/2023 | CHECK # 15143                                                                        | \$105.49   |         | \$198,255.48 |
| 12/08/2023 | CHECK # 15165                                                                        | \$1,077.43 |         | \$197,178.05 |
| 12/13/2023 | CHECK # 15172                                                                        | \$595.55   |         | \$196,582.50 |

### **Checks Cleared**

| Check Nbr | Date       | Amount     | Check Nbr | Date       | Amount   | Check Nbr | Date       | Amount      |
|-----------|------------|------------|-----------|------------|----------|-----------|------------|-------------|
| 15138     | 12/06/2023 | \$1,077.41 | 15172*    | 12/13/2023 | \$595.55 | 15182*    | 12/18/2023 | \$17,975.55 |
| 15143*    | 12/07/2023 | \$105.49   | 15173     | 12/19/2023 | \$537.37 | 15183     | 12/19/2023 | \$121.18    |
| 15158*    | 12/01/2023 | \$500.00   | 15174     | 12/14/2023 | \$525.96 | 15184     | 12/28/2023 | \$813.06    |
| 15165*    | 12/08/2023 | \$1,077.43 | 15176*    | 12/19/2023 | \$200.00 | 15185     | 12/22/2023 | \$267.40    |
| 15169*    | 12/14/2023 | \$145.57   | 15177     | 12/14/2023 | \$229.48 | 15186     | 12/22/2023 | \$3,309.35  |
| 15170     | 12/18/2023 | \$145.57   | 15178     | 12/26/2023 | \$67.08  |           |            |             |