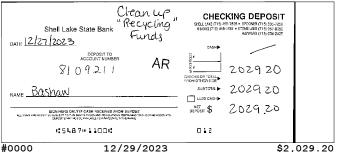

# NOW NP-XXXXX9211 (continued)

| Account Activity (continued) |                                      |             |            |              |  |  |
|------------------------------|--------------------------------------|-------------|------------|--------------|--|--|
| Post Date                    | Description                          | Debits      | Credits    | Balance      |  |  |
| 12/14/2023                   | CHECK # 15169                        | \$145.57    |            | \$196,436.93 |  |  |
| 12/14/2023                   | CHECK # 15177                        | \$229.48    |            | \$196,207.45 |  |  |
| 12/14/2023                   | CHECK # 15174                        | \$525.96    |            | \$195,681.49 |  |  |
| 12/18/2023                   | CHECK # 15170                        | \$145.57    |            | \$195,535.92 |  |  |
| 12/18/2023                   | CHECK # 15182                        | \$17,975.55 |            | \$177,560.37 |  |  |
| 12/19/2023                   | CHECK # 15183                        | \$121.18    |            | \$177,439.19 |  |  |
| 12/19/2023                   | CHECK # 15176                        | \$200.00    |            | \$177,239.19 |  |  |
| 12/19/2023                   | CHECK # 15173                        | \$537.37    |            | \$176,701.82 |  |  |
| 12/20/2023                   | Barron Electric Elec Pymt XXXXXX0510 | \$59.59     |            | \$176,642.23 |  |  |
| 12/22/2023                   | CHECK # 15185                        | \$267.40    |            | \$176,374.83 |  |  |
| 12/22/2023                   | CHECK # 15186                        | \$3,309.35  |            | \$173,065.48 |  |  |
| 12/26/2023                   | CHECK # 15178                        | \$67.08     |            | \$172,998.40 |  |  |
| 12/27/2023                   | DEPOSIT                              |             | \$180.00   | \$173,178.40 |  |  |
| 12/28/2023                   | CHECK # 15184                        | \$813.06    |            | \$172,365.34 |  |  |
| 12/29/2023                   | DEPOSIT                              |             | \$180.00   | \$172,545.34 |  |  |
| 12/29/2023                   | DEPOSIT                              |             | \$2,029.20 | \$174,574.54 |  |  |
| 12/29/2023                   | INTEREST                             |             | \$388.38   | \$174,962.92 |  |  |
| 12/29/2023                   | Ending Balance                       |             |            | \$174,962.92 |  |  |