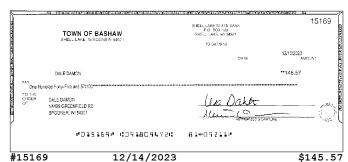

# NOW NP-XXXXX9211 (continued)

| Account Activity (continued) |                                      |             |            |              |  |  |
|------------------------------|--------------------------------------|-------------|------------|--------------|--|--|
| Post Date                    | Description                          | Debits      | Credits    | Balance      |  |  |
| 12/14/2023                   | CHECK # 15169                        | \$145.57    |            | \$196,436.93 |  |  |
| 12/14/2023                   | CHECK # 15177                        | \$229.48    |            | \$196,207.45 |  |  |
| 12/14/2023                   | CHECK # 15174                        | \$525.96    |            | \$195,681.49 |  |  |
| 12/18/2023                   | CHECK # 15170                        | \$145.57    |            | \$195,535.92 |  |  |
| 12/18/2023                   | CHECK # 15182                        | \$17,975.55 |            | \$177,560.37 |  |  |
| 12/19/2023                   | CHECK # 15183                        | \$121.18    |            | \$177,439.19 |  |  |
| 12/19/2023                   | CHECK # 15176                        | \$200.00    |            | \$177,239.19 |  |  |
| 12/19/2023                   | CHECK # 15173                        | \$537.37    |            | \$176,701.82 |  |  |
| 12/20/2023                   | Barron Electric Elec Pymt XXXXXX0510 | \$59.59     |            | \$176,642.23 |  |  |
| 12/22/2023                   | CHECK # 15185                        | \$267.40    |            | \$176,374.83 |  |  |
| 12/22/2023                   | CHECK # 15186                        | \$3,309.35  |            | \$173,065.48 |  |  |
| 12/26/2023                   | CHECK # 15178                        | \$67.08     |            | \$172,998.40 |  |  |
| 12/27/2023                   | DEPOSIT                              |             | \$180.00   | \$173,178.40 |  |  |
| 12/28/2023                   | CHECK # 15184                        | \$813.06    |            | \$172,365.34 |  |  |
| 12/29/2023                   | DEPOSIT                              |             | \$180.00   | \$172,545.34 |  |  |
| 12/29/2023                   | DEPOSIT                              |             | \$2,029.20 | \$174,574.54 |  |  |
| 12/29/2023                   | INTEREST                             |             | \$388.38   | \$174,962.92 |  |  |
| 12/29/2023                   | Ending Balance                       |             |            | \$174,962.92 |  |  |

### **Checks Cleared**

| Check Nbr | Date       | Amount     | Check Nbr | Date       | Amount   | Check Nbr | Date       | Amount      |
|-----------|------------|------------|-----------|------------|----------|-----------|------------|-------------|
| 15138     | 12/06/2023 | \$1,077.41 | 15172*    | 12/13/2023 | \$595.55 | 15182*    | 12/18/2023 | \$17,975.55 |
| 15143*    | 12/07/2023 | \$105.49   | 15173     | 12/19/2023 | \$537.37 | 15183     | 12/19/2023 | \$121.18    |
| 15158*    | 12/01/2023 | \$500.00   | 15174     | 12/14/2023 | \$525.96 | 15184     | 12/28/2023 | \$813.06    |
| 15165*    | 12/08/2023 | \$1,077.43 | 15176*    | 12/19/2023 | \$200.00 | 15185     | 12/22/2023 | \$267.40    |
| 15169*    | 12/14/2023 | \$145.57   | 15177     | 12/14/2023 | \$229.48 | 15186     | 12/22/2023 | \$3,309.35  |
| 15170     | 12/18/2023 | \$145.57   | 15178     | 12/26/2023 | \$67.08  |           |            |             |