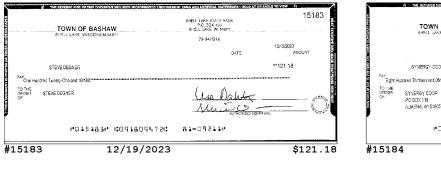

# NOW NP-XXXXX9211 (continued)

| Account Activity (continued) |                                      |             |            |              |  |  |
|------------------------------|--------------------------------------|-------------|------------|--------------|--|--|
| Post Date                    | Description                          | Debits      | Credits    | Balance      |  |  |
| 12/14/2023                   | CHECK # 15169                        | \$145.57    |            | \$196,436.93 |  |  |
| 12/14/2023                   | CHECK # 15177                        | \$229.48    |            | \$196,207.45 |  |  |
| 12/14/2023                   | CHECK # 15174                        | \$525.96    |            | \$195,681.49 |  |  |
| 12/18/2023                   | CHECK # 15170                        | \$145.57    |            | \$195,535.92 |  |  |
| 12/18/2023                   | CHECK # 15182                        | \$17,975.55 |            | \$177,560.37 |  |  |
| 12/19/2023                   | CHECK # 15183                        | \$121.18    |            | \$177,439.19 |  |  |
| 12/19/2023                   | CHECK # 15176                        | \$200.00    |            | \$177,239.19 |  |  |
| 12/19/2023                   | CHECK # 15173                        | \$537.37    |            | \$176,701.82 |  |  |
| 12/20/2023                   | Barron Electric Elec Pymt XXXXXX0510 | \$59.59     |            | \$176,642.23 |  |  |
| 12/22/2023                   | CHECK # 15185                        | \$267.40    |            | \$176,374.83 |  |  |
| 12/22/2023                   | CHECK # 15186                        | \$3,309.35  |            | \$173,065.48 |  |  |
| 12/26/2023                   | CHECK # 15178                        | \$67.08     |            | \$172,998.40 |  |  |
| 12/27/2023                   | DEPOSIT                              |             | \$180.00   | \$173,178.40 |  |  |
| 12/28/2023                   | CHECK # 15184                        | \$813.06    |            | \$172,365.34 |  |  |
| 12/29/2023                   | DEPOSIT                              |             | \$180.00   | \$172,545.34 |  |  |
| 12/29/2023                   | DEPOSIT                              |             | \$2,029.20 | \$174,574.54 |  |  |
| 12/29/2023                   | INTEREST                             |             | \$388.38   | \$174,962.92 |  |  |
| 12/29/2023                   | Ending Balance                       |             |            | \$174,962.92 |  |  |

### **Checks Cleared**

| Check Nbr | Date       | Amount     | Check Nbr | Date       | Amount   | Check Nbr | Date       | Amount      |
|-----------|------------|------------|-----------|------------|----------|-----------|------------|-------------|
| 15138     | 12/06/2023 | \$1,077.41 | 15172*    | 12/13/2023 | \$595.55 | 15182*    | 12/18/2023 | \$17,975.55 |
| 15143*    | 12/07/2023 | \$105.49   | 15173     | 12/19/2023 | \$537.37 | 15183     | 12/19/2023 | \$121.18    |
| 15158*    | 12/01/2023 | \$500.00   | 15174     | 12/14/2023 | \$525.96 | 15184     | 12/28/2023 | \$813.06    |
| 15165*    | 12/08/2023 | \$1,077.43 | 15176*    | 12/19/2023 | \$200.00 | 15185     | 12/22/2023 | \$267.40    |
| 15169*    | 12/14/2023 | \$145.57   | 15177     | 12/14/2023 | \$229.48 | 15186     | 12/22/2023 | \$3,309.35  |
| 15170     | 12/18/2023 | \$145.57   | 15178     | 12/26/2023 | \$67.08  |           |            |             |