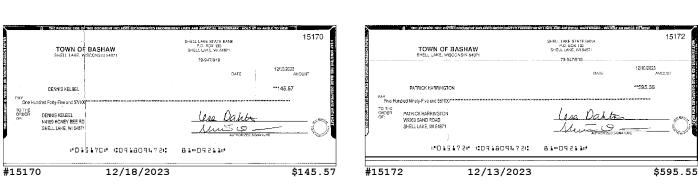

# NOW NP-XXXXX9211 (continued)

| Account Activity (continued) |                                      |             |            |              |  |  |
|------------------------------|--------------------------------------|-------------|------------|--------------|--|--|
| Post Date                    | Description                          | Debits      | Credits    | Balance      |  |  |
| 12/14/2023                   | CHECK # 15169                        | \$145.57    |            | \$196,436.93 |  |  |
| 12/14/2023                   | CHECK # 15177                        | \$229.48    |            | \$196,207.45 |  |  |
| 12/14/2023                   | CHECK # 15174                        | \$525.96    |            | \$195,681.49 |  |  |
| 12/18/2023                   | CHECK # 15170                        | \$145.57    |            | \$195,535.92 |  |  |
| 12/18/2023                   | CHECK # 15182                        | \$17,975.55 |            | \$177,560.37 |  |  |
| 12/19/2023                   | CHECK # 15183                        | \$121.18    |            | \$177,439.19 |  |  |
| 12/19/2023                   | CHECK # 15176                        | \$200.00    |            | \$177,239.19 |  |  |
| 12/19/2023                   | CHECK # 15173                        | \$537.37    |            | \$176,701.82 |  |  |
| 12/20/2023                   | Barron Electric Elec Pymt XXXXXX0510 | \$59.59     |            | \$176,642.23 |  |  |
| 12/22/2023                   | CHECK # 15185                        | \$267.40    |            | \$176,374.83 |  |  |
| 12/22/2023                   | CHECK # 15186                        | \$3,309.35  |            | \$173,065.48 |  |  |
| 12/26/2023                   | CHECK # 15178                        | \$67.08     |            | \$172,998.40 |  |  |
| 12/27/2023                   | DEPOSIT                              |             | \$180.00   | \$173,178.40 |  |  |
| 12/28/2023                   | CHECK # 15184                        | \$813.06    |            | \$172,365.34 |  |  |
| 12/29/2023                   | DEPOSIT                              |             | \$180.00   | \$172,545.34 |  |  |
| 12/29/2023                   | DEPOSIT                              |             | \$2,029.20 | \$174,574.54 |  |  |
| 12/29/2023                   | INTEREST                             |             | \$388.38   | \$174,962.92 |  |  |
| 12/29/2023                   | Ending Balance                       |             |            | \$174,962.92 |  |  |

### **Checks Cleared**

| Check Nbr | Date       | Amount     | Check Nbr | Date       | Amount   | Check Nbr | Date       | Amount      |
|-----------|------------|------------|-----------|------------|----------|-----------|------------|-------------|
| 15138     | 12/06/2023 | \$1,077.41 | 15172*    | 12/13/2023 | \$595.55 | 15182*    | 12/18/2023 | \$17,975.55 |
| 15143*    | 12/07/2023 | \$105.49   | 15173     | 12/19/2023 | \$537.37 | 15183     | 12/19/2023 | \$121.18    |
| 15158*    | 12/01/2023 | \$500.00   | 15174     | 12/14/2023 | \$525.96 | 15184     | 12/28/2023 | \$813.06    |
| 15165*    | 12/08/2023 | \$1,077.43 | 15176*    | 12/19/2023 | \$200.00 | 15185     | 12/22/2023 | \$267.40    |
| 15169*    | 12/14/2023 | \$145.57   | 15177     | 12/14/2023 | \$229.48 | 15186     | 12/22/2023 | \$3,309.35  |
| 15170     | 12/18/2023 | \$145.57   | 15178     | 12/26/2023 | \$67.08  |           |            |             |