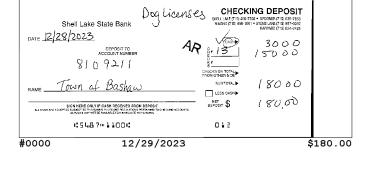

# NOW NP-XXXXX9211 (continued)

| Account Activity (continued) |                                      |             |            |              |  |  |
|------------------------------|--------------------------------------|-------------|------------|--------------|--|--|
| Post Date                    | Description                          | Debits      | Credits    | Balance      |  |  |
| 12/14/2023                   | CHECK # 15169                        | \$145.57    |            | \$196,436.93 |  |  |
| 12/14/2023                   | CHECK # 15177                        | \$229.48    |            | \$196,207.45 |  |  |
| 12/14/2023                   | CHECK # 15174                        | \$525.96    |            | \$195,681.49 |  |  |
| 12/18/2023                   | CHECK # 15170                        | \$145.57    |            | \$195,535.92 |  |  |
| 12/18/2023                   | CHECK # 15182                        | \$17,975.55 |            | \$177,560.37 |  |  |
| 12/19/2023                   | CHECK # 15183                        | \$121.18    |            | \$177,439.19 |  |  |
| 12/19/2023                   | CHECK # 15176                        | \$200.00    |            | \$177,239.19 |  |  |
| 12/19/2023                   | CHECK # 15173                        | \$537.37    |            | \$176,701.82 |  |  |
| 12/20/2023                   | Barron Electric Elec Pymt XXXXXX0510 | \$59.59     |            | \$176,642.23 |  |  |
| 12/22/2023                   | CHECK # 15185                        | \$267.40    |            | \$176,374.83 |  |  |
| 12/22/2023                   | CHECK # 15186                        | \$3,309.35  |            | \$173,065.48 |  |  |
| 12/26/2023                   | CHECK # 15178                        | \$67.08     |            | \$172,998.40 |  |  |
| 12/27/2023                   | DEPOSIT                              |             | \$180.00   | \$173,178.40 |  |  |
| 12/28/2023                   | CHECK # 15184                        | \$813.06    |            | \$172,365.34 |  |  |
| 12/29/2023                   | DEPOSIT                              |             | \$180.00   | \$172,545.34 |  |  |
| 12/29/2023                   | DEPOSIT                              |             | \$2,029.20 | \$174,574.54 |  |  |
| 12/29/2023                   | INTEREST                             |             | \$388.38   | \$174,962.92 |  |  |
| 12/29/2023                   | Ending Balance                       |             |            | \$174,962.92 |  |  |