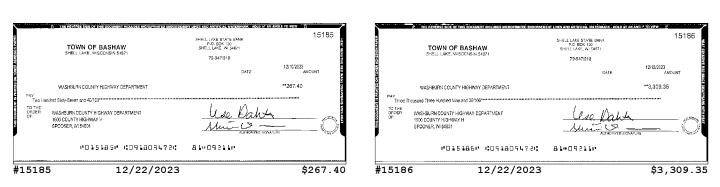

# NOW NP-XXXXX9211 (continued)

| Account Activity (continued) |                                      |             |            |              |  |  |
|------------------------------|--------------------------------------|-------------|------------|--------------|--|--|
| Post Date                    | Description                          | Debits      | Credits    | Balance      |  |  |
| 12/14/2023                   | CHECK # 15169                        | \$145.57    |            | \$196,436.93 |  |  |
| 12/14/2023                   | CHECK # 15177                        | \$229.48    |            | \$196,207.45 |  |  |
| 12/14/2023                   | CHECK # 15174                        | \$525.96    |            | \$195,681.49 |  |  |
| 12/18/2023                   | CHECK # 15170                        | \$145.57    |            | \$195,535.92 |  |  |
| 12/18/2023                   | CHECK # 15182                        | \$17,975.55 |            | \$177,560.37 |  |  |
| 12/19/2023                   | CHECK # 15183                        | \$121.18    |            | \$177,439.19 |  |  |
| 12/19/2023                   | CHECK # 15176                        | \$200.00    |            | \$177,239.19 |  |  |
| 12/19/2023                   | CHECK # 15173                        | \$537.37    |            | \$176,701.82 |  |  |
| 12/20/2023                   | Barron Electric Elec Pymt XXXXXX0510 | \$59.59     |            | \$176,642.23 |  |  |
| 12/22/2023                   | CHECK # 15185                        | \$267.40    |            | \$176,374.83 |  |  |
| 12/22/2023                   | CHECK # 15186                        | \$3,309.35  |            | \$173,065.48 |  |  |
| 12/26/2023                   | CHECK # 15178                        | \$67.08     |            | \$172,998.40 |  |  |
| 12/27/2023                   | DEPOSIT                              |             | \$180.00   | \$173,178.40 |  |  |
| 12/28/2023                   | CHECK # 15184                        | \$813.06    |            | \$172,365.34 |  |  |
| 12/29/2023                   | DEPOSIT                              |             | \$180.00   | \$172,545.34 |  |  |
| 12/29/2023                   | DEPOSIT                              |             | \$2,029.20 | \$174,574.54 |  |  |
| 12/29/2023                   | INTEREST                             |             | \$388.38   | \$174,962.92 |  |  |
| 12/29/2023                   | Ending Balance                       |             |            | \$174,962.92 |  |  |

### **Checks Cleared**

| Check Nbr | Date       | Amount     | Check Nbr | Date       | Amount   | Check Nbr | Date       | Amount      |
|-----------|------------|------------|-----------|------------|----------|-----------|------------|-------------|
| 15138     | 12/06/2023 | \$1,077.41 | 15172*    | 12/13/2023 | \$595.55 | 15182*    | 12/18/2023 | \$17,975.55 |
| 15143*    | 12/07/2023 | \$105.49   | 15173     | 12/19/2023 | \$537.37 | 15183     | 12/19/2023 | \$121.18    |
| 15158*    | 12/01/2023 | \$500.00   | 15174     | 12/14/2023 | \$525.96 | 15184     | 12/28/2023 | \$813.06    |
| 15165*    | 12/08/2023 | \$1,077.43 | 15176*    | 12/19/2023 | \$200.00 | 15185     | 12/22/2023 | \$267.40    |
| 15169*    | 12/14/2023 | \$145.57   | 15177     | 12/14/2023 | \$229.48 | 15186     | 12/22/2023 | \$3,309.35  |
| 15170     | 12/18/2023 | \$145.57   | 15178     | 12/26/2023 | \$67.08  |           |            |             |