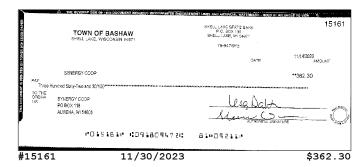

# **Account Activity (continued)**

| Post Date  | Description                                                           | Debits   | Credits     | Balance      |
|------------|-----------------------------------------------------------------------|----------|-------------|--------------|
| 11/15/2023 | CHECK # 15155                                                         | \$385.00 |             | \$179,394.59 |
| 11/17/2023 | CHECK # 15156                                                         | \$83.19  |             | \$179,311.40 |
| 11/17/2023 | CHECK # 15163                                                         | \$216.68 |             | \$179,094.72 |
| 11/17/2023 | CHECK # 15167                                                         | \$612.82 |             | \$178,481.90 |
| 11/20/2023 | WI PS ACH State of Wiscons RMR* IV*<br>DORSLFSHRN-081707* * 23819.63\ |          | \$23,819.63 | \$202,301.53 |
| 11/20/2023 | Barron Electric Elec Pymt XXXXXX0510                                  | \$51.31  |             | \$202,250.22 |
| 11/20/2023 | CHECK # 15164                                                         | \$145.56 |             | \$202,104.66 |
| 11/27/2023 | CHECK # 15168                                                         | \$288.47 |             | \$201,816.19 |
| 11/28/2023 | CHECK # 15157                                                         | \$55.40  |             | \$201,760.79 |
| 11/29/2023 | CHECK # 15160                                                         | \$500.00 |             | \$201,260.79 |
| 11/30/2023 | CHECK # 15161                                                         | \$362.30 |             | \$200,898.49 |
| 11/30/2023 | CHECK # 15159                                                         | \$500.00 |             | \$200,398.49 |
| 11/30/2023 | CHECK # 15162                                                         | \$800.00 |             | \$199,598.49 |
| 11/30/2023 | INTEREST                                                              |          | \$403.18    | \$200,001.67 |
| 11/30/2023 | Ending Balance                                                        |          |             | \$200,001.67 |

### **Checks Cleared**

| Check Nbr | Date       | Amount     | Check Nbr | Date       | Amount   | Check Nbr | Date       | Amount   |
|-----------|------------|------------|-----------|------------|----------|-----------|------------|----------|
| 15141     | 11/08/2023 | \$1,388.24 | 15155     | 11/15/2023 | \$385.00 | 15162     | 11/30/2023 | \$800.00 |
| 15142     | 11/14/2023 | \$257.82   | 15156     | 11/17/2023 | \$83.19  | 15163     | 11/17/2023 | \$216.68 |
| 15149*    | 11/07/2023 | \$1,171.94 | 15157     | 11/28/2023 | \$55.40  | 15164     | 11/20/2023 | \$145.56 |
| 15151*    | 11/03/2023 | \$525.00   | 15159*    | 11/30/2023 | \$500.00 | 15167*    | 11/17/2023 | \$612.82 |
| 15152     | 11/10/2023 | \$365.08   | 15160     | 11/29/2023 | \$500.00 | 15168     | 11/27/2023 | \$288.47 |
| 15154*    | 11/02/2023 | \$5,175.00 | 15161     | 11/30/2023 | \$362.30 |           |            |          |