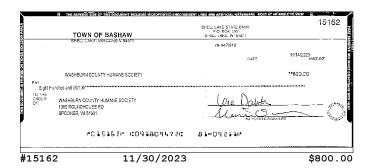

# **Account Activity (continued)**

| Post Date  | Description                                                           | Debits   | Credits     | Balance      |
|------------|-----------------------------------------------------------------------|----------|-------------|--------------|
| 11/15/2023 | CHECK # 15155                                                         | \$385.00 |             | \$179,394.59 |
| 11/17/2023 | CHECK # 15156                                                         | \$83.19  |             | \$179,311.40 |
| 11/17/2023 | CHECK # 15163                                                         | \$216.68 |             | \$179,094.72 |
| 11/17/2023 | CHECK # 15167                                                         | \$612.82 |             | \$178,481.90 |
| 11/20/2023 | WI PS ACH State of Wiscons RMR* IV*<br>DORSLFSHRN-081707* * 23819.63\ |          | \$23,819.63 | \$202,301.53 |
| 11/20/2023 | Barron Electric Elec Pymt XXXXXX0510                                  | \$51.31  |             | \$202,250.22 |
| 11/20/2023 | CHECK # 15164                                                         | \$145.56 |             | \$202,104.66 |
| 11/27/2023 | CHECK # 15168                                                         | \$288.47 |             | \$201,816.19 |
| 11/28/2023 | CHECK # 15157                                                         | \$55.40  |             | \$201,760.79 |
| 11/29/2023 | CHECK # 15160                                                         | \$500.00 |             | \$201,260.79 |
| 11/30/2023 | CHECK # 15161                                                         | \$362.30 |             | \$200,898.49 |
| 11/30/2023 | CHECK # 15159                                                         | \$500.00 |             | \$200,398.49 |
| 11/30/2023 | CHECK # 15162                                                         | \$800.00 |             | \$199,598.49 |
| 11/30/2023 | INTEREST                                                              |          | \$403.18    | \$200,001.67 |
| 11/30/2023 | Ending Balance                                                        |          |             | \$200,001.67 |

### **Checks Cleared**

| Check Nbr | Date       | Amount     | Check Nbr | Date       | Amount   | Check Nbr | Date       | Amount   |
|-----------|------------|------------|-----------|------------|----------|-----------|------------|----------|
| 15141     | 11/08/2023 | \$1,388.24 | 15155     | 11/15/2023 | \$385.00 | 15162     | 11/30/2023 | \$800.00 |
| 15142     | 11/14/2023 | \$257.82   | 15156     | 11/17/2023 | \$83.19  | 15163     | 11/17/2023 | \$216.68 |
| 15149*    | 11/07/2023 | \$1,171.94 | 15157     | 11/28/2023 | \$55.40  | 15164     | 11/20/2023 | \$145.56 |
| 15151*    | 11/03/2023 | \$525.00   | 15159*    | 11/30/2023 | \$500.00 | 15167*    | 11/17/2023 | \$612.82 |
| 15152     | 11/10/2023 | \$365.08   | 15160     | 11/29/2023 | \$500.00 | 15168     | 11/27/2023 | \$288.47 |
| 15154*    | 11/02/2023 | \$5,175.00 | 15161     | 11/30/2023 | \$362.30 |           |            |          |