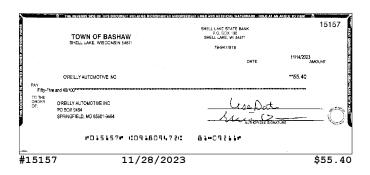

# **Account Activity (continued)**

| Post Date  | Description                                                           | Debits   | Credits     | Balance      |
|------------|-----------------------------------------------------------------------|----------|-------------|--------------|
| 11/15/2023 | CHECK # 15155                                                         | \$385.00 |             | \$179,394.59 |
| 11/17/2023 | CHECK # 15156                                                         | \$83.19  |             | \$179,311.40 |
| 11/17/2023 | CHECK # 15163                                                         | \$216.68 |             | \$179,094.72 |
| 11/17/2023 | CHECK # 15167                                                         | \$612.82 |             | \$178,481.90 |
| 11/20/2023 | WI PS ACH State of Wiscons RMR* IV*<br>DORSLFSHRN-081707* * 23819.63\ |          | \$23,819.63 | \$202,301.53 |
| 11/20/2023 | Barron Electric Elec Pymt XXXXXX0510                                  | \$51.31  |             | \$202,250.22 |
| 11/20/2023 | CHECK # 15164                                                         | \$145.56 |             | \$202,104.66 |
| 11/27/2023 | CHECK # 15168                                                         | \$288.47 |             | \$201,816.19 |
| 11/28/2023 | CHECK # 15157                                                         | \$55.40  |             | \$201,760.79 |
| 11/29/2023 | CHECK # 15160                                                         | \$500.00 |             | \$201,260.79 |
| 11/30/2023 | CHECK # 15161                                                         | \$362.30 |             | \$200,898.49 |
| 11/30/2023 | CHECK # 15159                                                         | \$500.00 |             | \$200,398.49 |
| 11/30/2023 | CHECK # 15162                                                         | \$800.00 |             | \$199,598.49 |
| 11/30/2023 | INTEREST                                                              |          | \$403.18    | \$200,001.67 |
| 11/30/2023 | Ending Balance                                                        |          |             | \$200,001.67 |

### **Checks Cleared**

| Check Nbr | Date       | Amount     | Check Nbr | Date       | Amount   | Check Nbr | Date       | Amount   |
|-----------|------------|------------|-----------|------------|----------|-----------|------------|----------|
| 15141     | 11/08/2023 | \$1,388.24 | 15155     | 11/15/2023 | \$385.00 | 15162     | 11/30/2023 | \$800.00 |
| 15142     | 11/14/2023 | \$257.82   | 15156     | 11/17/2023 | \$83.19  | 15163     | 11/17/2023 | \$216.68 |
| 15149*    | 11/07/2023 | \$1,171.94 | 15157     | 11/28/2023 | \$55.40  | 15164     | 11/20/2023 | \$145.56 |
| 15151*    | 11/03/2023 | \$525.00   | 15159*    | 11/30/2023 | \$500.00 | 15167*    | 11/17/2023 | \$612.82 |
| 15152     | 11/10/2023 | \$365.08   | 15160     | 11/29/2023 | \$500.00 | 15168     | 11/27/2023 | \$288.47 |
| 15154*    | 11/02/2023 | \$5,175.00 | 15161     | 11/30/2023 | \$362.30 |           |            |          |