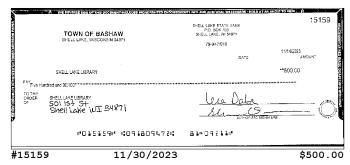

# **Account Activity (continued)**

| Post Date  | Description                                                           | Debits   | Credits     | Balance      |
|------------|-----------------------------------------------------------------------|----------|-------------|--------------|
| 11/15/2023 | CHECK # 15155                                                         | \$385.00 |             | \$179,394.59 |
| 11/17/2023 | CHECK # 15156                                                         | \$83.19  |             | \$179,311.40 |
| 11/17/2023 | CHECK # 15163                                                         | \$216.68 |             | \$179,094.72 |
| 11/17/2023 | CHECK # 15167                                                         | \$612.82 |             | \$178,481.90 |
| 11/20/2023 | WI PS ACH State of Wiscons RMR* IV*<br>DORSLFSHRN-081707* * 23819.63\ |          | \$23,819.63 | \$202,301.53 |
| 11/20/2023 | Barron Electric Elec Pymt XXXXXX0510                                  | \$51.31  |             | \$202,250.22 |
| 11/20/2023 | CHECK # 15164                                                         | \$145.56 |             | \$202,104.66 |
| 11/27/2023 | CHECK # 15168                                                         | \$288.47 |             | \$201,816.19 |
| 11/28/2023 | CHECK # 15157                                                         | \$55.40  |             | \$201,760.79 |
| 11/29/2023 | CHECK # 15160                                                         | \$500.00 |             | \$201,260.79 |
| 11/30/2023 | CHECK # 15161                                                         | \$362.30 |             | \$200,898.49 |
| 11/30/2023 | CHECK # 15159                                                         | \$500.00 |             | \$200,398.49 |
| 11/30/2023 | CHECK # 15162                                                         | \$800.00 |             | \$199,598.49 |
| 11/30/2023 | INTEREST                                                              |          | \$403.18    | \$200,001.67 |
| 11/30/2023 | Ending Balance                                                        |          |             | \$200,001.67 |

### **Checks Cleared**

| Check Nbr | Date       | Amount     | Check Nbr | Date       | Amount   | Check Nbr | Date       | Amount   |
|-----------|------------|------------|-----------|------------|----------|-----------|------------|----------|
| 15141     | 11/08/2023 | \$1,388.24 | 15155     | 11/15/2023 | \$385.00 | 15162     | 11/30/2023 | \$800.00 |
| 15142     | 11/14/2023 | \$257.82   | 15156     | 11/17/2023 | \$83.19  | 15163     | 11/17/2023 | \$216.68 |
| 15149*    | 11/07/2023 | \$1,171.94 | 15157     | 11/28/2023 | \$55.40  | 15164     | 11/20/2023 | \$145.56 |
| 15151*    | 11/03/2023 | \$525.00   | 15159*    | 11/30/2023 | \$500.00 | 15167*    | 11/17/2023 | \$612.82 |
| 15152     | 11/10/2023 | \$365.08   | 15160     | 11/29/2023 | \$500.00 | 15168     | 11/27/2023 | \$288.47 |
| 15154*    | 11/02/2023 | \$5,175.00 | 15161     | 11/30/2023 | \$362.30 |           |            |          |