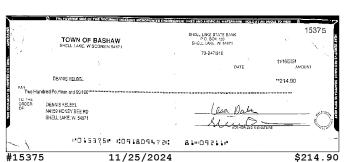

| Post Date  | Description                                                                         | Debits     | Credits    | Balance      |
|------------|-------------------------------------------------------------------------------------|------------|------------|--------------|
| 11/21/2024 | CHECK # 15379                                                                       | \$472.88   |            | \$763,005.45 |
| 11/21/2024 | CHECK # 15362                                                                       | \$717.92   |            | \$762,287.53 |
| 11/22/2024 | CHECK # 15374                                                                       | \$703.78   |            | \$761,583.75 |
| 11/22/2024 | CHECK # 15376                                                                       | \$1,000.00 |            | \$760,583.75 |
| 11/25/2024 | CHECK # 15375                                                                       | \$214.90   |            | \$760,368.85 |
| 11/27/2024 | Signature POS Debit 9115 WI 715-5203002 BACKYARD<br>GARDEN LO SEQ# 097995 11/26 13: | \$100.00   |            | \$760,268.85 |
| 11/27/2024 | Barron Electric Elec Pymt XXXXXX0510                                                | \$69.18    |            | \$760,199.67 |
| 11/29/2024 | INTEREST                                                                            |            | \$1,343.91 | \$761,543.58 |
| 11/29/2024 | Ending Balance                                                                      |            |            | \$761,543.58 |

### **Checks Cleared**

| CI   | neck Nbr    | Date         | Amount     | Check Nbr | Date       | Amount   | Check Nbr | Date       | Amount     |
|------|-------------|--------------|------------|-----------|------------|----------|-----------|------------|------------|
|      | 15353       | 11/01/2024   | \$250.00   | 15371*    | 11/20/2024 | \$105.72 | 15376     | 11/22/2024 | \$1,000.00 |
|      | 15360*      | 11/20/2024   | \$9,000.00 | 15374*    | 11/22/2024 | \$703.78 | 15377     | 11/20/2024 | \$1,253.32 |
|      | 15362*      | 11/21/2024   | \$717.92   | 15375     | 11/25/2024 | \$214.90 | 15379*    | 11/21/2024 | \$472.88   |
| * In | dicatos ski | nned check n | umber      |           |            |          |           |            |            |