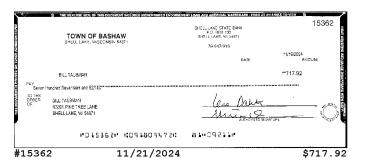

| Post Date  | Description                                                                         | Debits     | Credits    | Balance      |
|------------|-------------------------------------------------------------------------------------|------------|------------|--------------|
| 11/21/2024 | CHECK # 15379                                                                       | \$472.88   |            | \$763,005.45 |
| 11/21/2024 | CHECK # 15362                                                                       | \$717.92   |            | \$762,287.53 |
| 11/22/2024 | CHECK # 15374                                                                       | \$703.78   |            | \$761,583.75 |
| 11/22/2024 | CHECK # 15376                                                                       | \$1,000.00 |            | \$760,583.75 |
| 11/25/2024 | CHECK # 15375                                                                       | \$214.90   |            | \$760,368.85 |
| 11/27/2024 | Signature POS Debit 9115 WI 715-5203002 BACKYARD<br>GARDEN LO SEQ# 097995 11/26 13: | \$100.00   |            | \$760,268.85 |
| 11/27/2024 | Barron Electric Elec Pymt XXXXXX0510                                                | \$69.18    |            | \$760,199.67 |
| 11/29/2024 | INTEREST                                                                            |            | \$1,343.91 | \$761,543.58 |
| 11/29/2024 | Ending Balance                                                                      |            |            | \$761,543.58 |

### **Checks Cleared**

| CI   | neck Nbr    | Date         | Amount     | Check Nbr | Date       | Amount   | Check Nbr | Date       | Amount     |
|------|-------------|--------------|------------|-----------|------------|----------|-----------|------------|------------|
|      | 15353       | 11/01/2024   | \$250.00   | 15371*    | 11/20/2024 | \$105.72 | 15376     | 11/22/2024 | \$1,000.00 |
|      | 15360*      | 11/20/2024   | \$9,000.00 | 15374*    | 11/22/2024 | \$703.78 | 15377     | 11/20/2024 | \$1,253.32 |
|      | 15362*      | 11/21/2024   | \$717.92   | 15375     | 11/25/2024 | \$214.90 | 15379*    | 11/21/2024 | \$472.88   |
| * In | dicatos ski | nned check n | umber      |           |            |          |           |            |            |