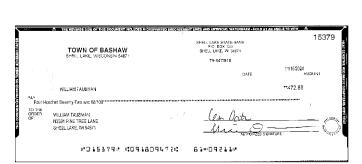

| Post Date  | Description                                                                         | Debits     | Credits    | Balance      |
|------------|-------------------------------------------------------------------------------------|------------|------------|--------------|
| 11/21/2024 | CHECK # 15379                                                                       | \$472.88   |            | \$763,005.45 |
| 11/21/2024 | CHECK # 15362                                                                       | \$717.92   |            | \$762,287.53 |
| 11/22/2024 | CHECK # 15374                                                                       | \$703.78   |            | \$761,583.75 |
| 11/22/2024 | CHECK # 15376                                                                       | \$1,000.00 |            | \$760,583.75 |
| 11/25/2024 | CHECK # 15375                                                                       | \$214.90   |            | \$760,368.85 |
| 11/27/2024 | Signature POS Debit 9115 WI 715-5203002 BACKYARD<br>GARDEN LO SEQ# 097995 11/26 13: | \$100.00   |            | \$760,268.85 |
| 11/27/2024 | Barron Electric Elec Pymt XXXXXX0510                                                | \$69.18    |            | \$760,199.67 |
| 11/29/2024 | INTEREST                                                                            |            | \$1,343.91 | \$761,543.58 |
| 11/29/2024 | Ending Balance                                                                      |            |            | \$761,543.58 |

### **Checks Cleared**

| CI   | neck Nbr    | Date         | Amount     | Check Nbr | Date       | Amount   | Check Nbr | Date       | Amount     |
|------|-------------|--------------|------------|-----------|------------|----------|-----------|------------|------------|
|      | 15353       | 11/01/2024   | \$250.00   | 15371*    | 11/20/2024 | \$105.72 | 15376     | 11/22/2024 | \$1,000.00 |
|      | 15360*      | 11/20/2024   | \$9,000.00 | 15374*    | 11/22/2024 | \$703.78 | 15377     | 11/20/2024 | \$1,253.32 |
|      | 15362*      | 11/21/2024   | \$717.92   | 15375     | 11/25/2024 | \$214.90 | 15379*    | 11/21/2024 | \$472.88   |
| * In | dicatos ski | nned check n | umber      |           |            |          |           |            |            |