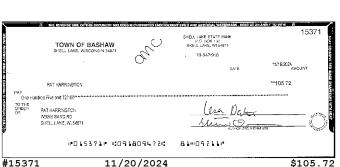

### **Account Activity**

| Post Date  | Description                                                                         | Debits     | Credits      | Balance      |
|------------|-------------------------------------------------------------------------------------|------------|--------------|--------------|
| 11/01/2024 | Beginning Balance                                                                   |            |              | \$109,378.73 |
| 11/01/2024 | CHECK # 15353                                                                       | \$250.00   |              | \$109,128.73 |
| 11/07/2024 | Signature POS Debit 9115 WI 715-7310080 LAKEVIEW BAR<br>AN IL SEQ# 007564 11/05 12: | \$105.00   |              | \$109,023.73 |
| 11/18/2024 | WI PS ACH State of Wiscons RMR* IV*<br>DORSLFSHRN-081713* * 64813.64\               |            | \$64,813.64  | \$173,837.37 |
| 11/20/2024 | From Loan#130943 & 130940 per email from Lesa Dahlstrom                             |            | \$600,000.00 | \$773,837.37 |
| 11/20/2024 | CHECK # 15371                                                                       | \$105.72   |              | \$773,731.65 |
| 11/20/2024 | CHECK # 15377                                                                       | \$1,253.32 |              | \$772,478.33 |
| 11/20/2024 | CHECK # 15360                                                                       | \$9,000.00 |              | \$763,478.33 |

### **Checks Cleared**

| CI   | neck Nbr    | Date         | Amount     | Check Nbr | Date       | Amount   | Check Nbr | Date       | Amount     |
|------|-------------|--------------|------------|-----------|------------|----------|-----------|------------|------------|
|      | 15353       | 11/01/2024   | \$250.00   | 15371*    | 11/20/2024 | \$105.72 | 15376     | 11/22/2024 | \$1,000.00 |
|      | 15360*      | 11/20/2024   | \$9,000.00 | 15374*    | 11/22/2024 | \$703.78 | 15377     | 11/20/2024 | \$1,253.32 |
|      | 15362*      | 11/21/2024   | \$717.92   | 15375     | 11/25/2024 | \$214.90 | 15379*    | 11/21/2024 | \$472.88   |
| * In | dicatos ski | nned check n | umber      |           |            |          |           |            |            |