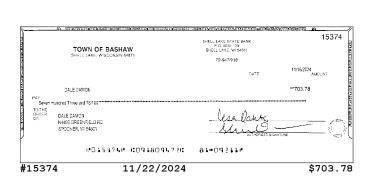

| Post Date  | Description                                                                         | Debits     | Credits    | Balance      |
|------------|-------------------------------------------------------------------------------------|------------|------------|--------------|
| 11/21/2024 | CHECK # 15379                                                                       | \$472.88   |            | \$763,005.45 |
| 11/21/2024 | CHECK # 15362                                                                       | \$717.92   |            | \$762,287.53 |
| 11/22/2024 | CHECK # 15374                                                                       | \$703.78   |            | \$761,583.75 |
| 11/22/2024 | CHECK # 15376                                                                       | \$1,000.00 |            | \$760,583.75 |
| 11/25/2024 | CHECK # 15375                                                                       | \$214.90   |            | \$760,368.85 |
| 11/27/2024 | Signature POS Debit 9115 WI 715-5203002 BACKYARD<br>GARDEN LO SEQ# 097995 11/26 13: | \$100.00   |            | \$760,268.85 |
| 11/27/2024 | Barron Electric Elec Pymt XXXXXX0510                                                | \$69.18    |            | \$760,199.67 |
| 11/29/2024 | INTEREST                                                                            |            | \$1,343.91 | \$761,543.58 |
| 11/29/2024 | Ending Balance                                                                      |            |            | \$761,543.58 |

### **Checks Cleared**

| CI   | neck Nbr    | Date         | Amount     | Check Nbr | Date       | Amount   | Check Nbr | Date       | Amount     |
|------|-------------|--------------|------------|-----------|------------|----------|-----------|------------|------------|
|      | 15353       | 11/01/2024   | \$250.00   | 15371*    | 11/20/2024 | \$105.72 | 15376     | 11/22/2024 | \$1,000.00 |
|      | 15360*      | 11/20/2024   | \$9,000.00 | 15374*    | 11/22/2024 | \$703.78 | 15377     | 11/20/2024 | \$1,253.32 |
|      | 15362*      | 11/21/2024   | \$717.92   | 15375     | 11/25/2024 | \$214.90 | 15379*    | 11/21/2024 | \$472.88   |
| * In | dicatos ski | nned check n | umber      |           |            |          |           |            |            |