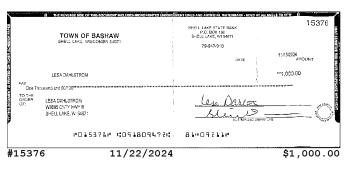

| Post Date  | Description                                                                         | Debits     | Credits    | Balance      |
|------------|-------------------------------------------------------------------------------------|------------|------------|--------------|
| 11/21/2024 | CHECK # 15379                                                                       | \$472.88   |            | \$763,005.45 |
| 11/21/2024 | CHECK # 15362                                                                       | \$717.92   |            | \$762,287.53 |
| 11/22/2024 | CHECK # 15374                                                                       | \$703.78   |            | \$761,583.75 |
| 11/22/2024 | CHECK # 15376                                                                       | \$1,000.00 |            | \$760,583.75 |
| 11/25/2024 | CHECK # 15375                                                                       | \$214.90   |            | \$760,368.85 |
| 11/27/2024 | Signature POS Debit 9115 WI 715-5203002 BACKYARD<br>GARDEN LO SEQ# 097995 11/26 13: | \$100.00   |            | \$760,268.85 |
| 11/27/2024 | Barron Electric Elec Pymt XXXXXX0510                                                | \$69.18    |            | \$760,199.67 |
| 11/29/2024 | INTEREST                                                                            |            | \$1,343.91 | \$761,543.58 |
| 11/29/2024 | Ending Balance                                                                      |            |            | \$761,543.58 |

### **Checks Cleared**

| CI   | neck Nbr    | Date         | Amount     | Check Nbr | Date       | Amount   | Check Nbr | Date       | Amount     |
|------|-------------|--------------|------------|-----------|------------|----------|-----------|------------|------------|
|      | 15353       | 11/01/2024   | \$250.00   | 15371*    | 11/20/2024 | \$105.72 | 15376     | 11/22/2024 | \$1,000.00 |
|      | 15360*      | 11/20/2024   | \$9,000.00 | 15374*    | 11/22/2024 | \$703.78 | 15377     | 11/20/2024 | \$1,253.32 |
|      | 15362*      | 11/21/2024   | \$717.92   | 15375     | 11/25/2024 | \$214.90 | 15379*    | 11/21/2024 | \$472.88   |
| * In | dicatos ski | nned check n | umber      |           |            |          |           |            |            |