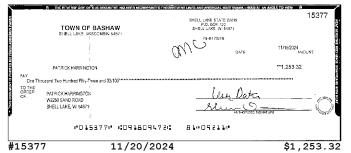

### **Account Activity**

| Post Date  | Description                                                                         | Debits     | Credits      | Balance      |
|------------|-------------------------------------------------------------------------------------|------------|--------------|--------------|
| 11/01/2024 | Beginning Balance                                                                   |            |              | \$109,378.73 |
| 11/01/2024 | CHECK # 15353                                                                       | \$250.00   |              | \$109,128.73 |
| 11/07/2024 | Signature POS Debit 9115 WI 715-7310080 LAKEVIEW BAR<br>AN IL SEQ# 007564 11/05 12: | \$105.00   |              | \$109,023.73 |
| 11/18/2024 | WI PS ACH State of Wiscons RMR* IV*<br>DORSLFSHRN-081713* * 64813.64\               |            | \$64,813.64  | \$173,837.37 |
| 11/20/2024 | From Loan#130943 & 130940 per email from Lesa Dahlstrom                             |            | \$600,000.00 | \$773,837.37 |
| 11/20/2024 | CHECK # 15371                                                                       | \$105.72   |              | \$773,731.65 |
| 11/20/2024 | CHECK # 15377                                                                       | \$1,253.32 |              | \$772,478.33 |
| 11/20/2024 | CHECK # 15360                                                                       | \$9,000.00 |              | \$763,478.33 |

### **Checks Cleared**

| CI   | neck Nbr    | Date         | Amount     | Check Nbr | Date       | Amount   | Check Nbr | Date       | Amount     |
|------|-------------|--------------|------------|-----------|------------|----------|-----------|------------|------------|
|      | 15353       | 11/01/2024   | \$250.00   | 15371*    | 11/20/2024 | \$105.72 | 15376     | 11/22/2024 | \$1,000.00 |
|      | 15360*      | 11/20/2024   | \$9,000.00 | 15374*    | 11/22/2024 | \$703.78 | 15377     | 11/20/2024 | \$1,253.32 |
|      | 15362*      | 11/21/2024   | \$717.92   | 15375     | 11/25/2024 | \$214.90 | 15379*    | 11/21/2024 | \$472.88   |
| * In | dicatos ski | nned check n | umber      |           |            |          |           |            |            |