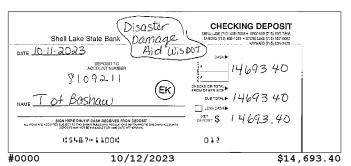

#### Account Activity (continued)

| Post Date  | Description                                                                       | Debits      | Credits     | Balance      |
|------------|-----------------------------------------------------------------------------------|-------------|-------------|--------------|
| 10/12/2023 | DEPOSIT                                                                           |             | \$14,693.40 | \$232,853.41 |
| 10/12/2023 | CHECK # 15135                                                                     | \$10,620.55 |             | \$222,232.86 |
| 10/18/2023 | CHECK # 15139                                                                     | \$288.47    |             | \$221,944.39 |
| 10/20/2023 | Barron Electric Elec Pymt XXXXXX0510                                              | \$68.29     |             | \$221,876.10 |
| 10/20/2023 | CHECK # 15144                                                                     | \$34.00     |             | \$221,842.10 |
| 10/20/2023 | CHECK # 15147                                                                     | \$46.00     |             | \$221,796.10 |
| 10/20/2023 | CHECK # 15146                                                                     | \$148.00    |             | \$221,648.10 |
| 10/20/2023 | CHECK # 15148                                                                     | \$262.66    |             | \$221,385.44 |
| 10/20/2023 | CHECK # 15140                                                                     | \$2,026.62  |             | \$219,358.82 |
| 10/24/2023 | CHECK # 15137                                                                     | \$145.57    |             | \$219,213.25 |
| 10/25/2023 | CHECK # 15136                                                                     | \$643.34    |             | \$218,569.91 |
| 10/27/2023 | CHECK # 15153                                                                     | \$29,700.00 |             | \$188,869.91 |
| 10/30/2023 | Signature POS Debit 9115 WI SHELL LAKE USPS PO<br>5675404 SEQ# 011560 10/27 15:51 | \$660.00    |             | \$188,209.91 |
| 10/31/2023 | INTEREST                                                                          |             | \$484.41    | \$188,694.32 |
| 10/31/2023 | Ending Balance                                                                    |             |             | \$188,694.32 |
|            |                                                                                   |             |             |              |