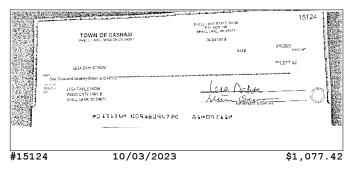

#### **Account Activity**

| Post Date  | Description                                                                        | Debits     | Credits     | Balance      |
|------------|------------------------------------------------------------------------------------|------------|-------------|--------------|
| 09/30/2023 | Beginning Balance                                                                  |            |             | \$182,150.67 |
| 10/02/2023 | WI PS ACH State of Wiscons RMR* IV* TAS230912427209*<br>* 37879.57\                |            | \$37,879.57 | \$220,030.24 |
| 10/03/2023 | CHECK # 15124                                                                      | \$1,077.42 |             | \$218,952.82 |
| 10/04/2023 | CHECK # 15129                                                                      | \$217.50   |             | \$218,735.32 |
| 10/06/2023 | CHECK # 15117                                                                      | \$1,077.43 |             | \$217,657.89 |
| 10/10/2023 | Recur Payment 9149 CA CL.INTUIT.COM INTUIT * Payroll<br>SA SEQ# 082833 10/06 10:22 | \$26.38    |             | \$217,631.51 |
| 10/10/2023 | CHECK # 15126                                                                      | \$202.50   |             | \$217,429.01 |
| 10/12/2023 | DEPOSIT                                                                            |            | \$731.00    | \$218,160.01 |

#### **Checks Cleared**

| Check Nbr | Date       | Amount      | Check Nbr | Date       | Amount     | Check Nbr | Date       | Amount      |
|-----------|------------|-------------|-----------|------------|------------|-----------|------------|-------------|
| 15117     | 10/06/2023 | \$1,077.43  | 15136     | 10/25/2023 | \$643.34   | 15146*    | 10/20/2023 | \$148.00    |
| 15124*    | 10/03/2023 | \$1,077.42  | 15137     | 10/24/2023 | \$145.57   | 15147     | 10/20/2023 | \$46.00     |
| 15126*    | 10/10/2023 | \$202.50    | 15139*    | 10/18/2023 | \$288.47   | 15148     | 10/20/2023 | \$262.66    |
| 15129*    | 10/04/2023 | \$217.50    | 15140     | 10/20/2023 | \$2,026.62 | 15153*    | 10/27/2023 | \$29,700.00 |
| 15135*    | 10/12/2023 | \$10,620.55 | 15144*    | 10/20/2023 | \$34.00    |           |            |             |