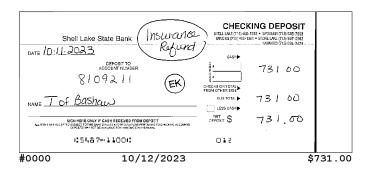

#### **Account Activity**

| Post Date  | Description                                                                        | Debits     | Credits     | Balance      |
|------------|------------------------------------------------------------------------------------|------------|-------------|--------------|
| 09/30/2023 | Beginning Balance                                                                  |            |             | \$182,150.67 |
| 10/02/2023 | WI PS ACH State of Wiscons RMR* IV* TAS230912427209*<br>* 37879.57\                |            | \$37,879.57 | \$220,030.24 |
| 10/03/2023 | CHECK # 15124                                                                      | \$1,077.42 |             | \$218,952.82 |
| 10/04/2023 | CHECK # 15129                                                                      | \$217.50   |             | \$218,735.32 |
| 10/06/2023 | CHECK # 15117                                                                      | \$1,077.43 |             | \$217,657.89 |
| 10/10/2023 | Recur Payment 9149 CA CL.INTUIT.COM INTUIT * Payroll<br>SA SEQ# 082833 10/06 10:22 | \$26.38    |             | \$217,631.51 |
| 10/10/2023 | CHECK # 15126                                                                      | \$202.50   |             | \$217,429.01 |
| 10/12/2023 | DEPOSIT                                                                            |            | \$731.00    | \$218,160.01 |