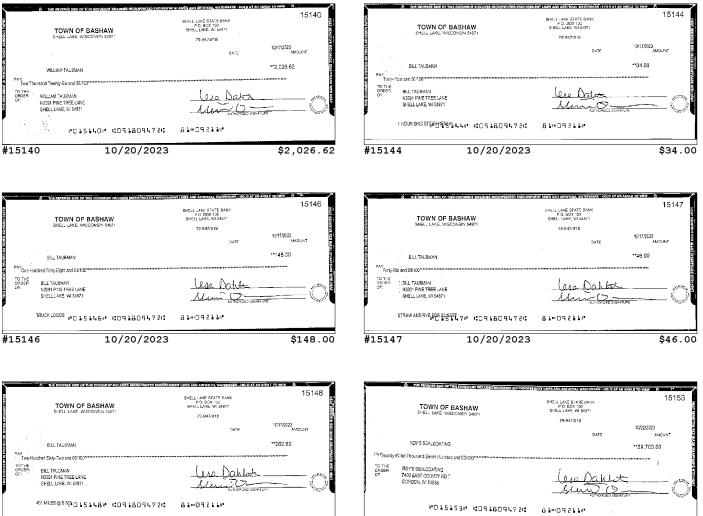

#### Account Activity (continued)

| Post Date  | Description                                                                       | Debits      | Credits     | Balance      |
|------------|-----------------------------------------------------------------------------------|-------------|-------------|--------------|
| 10/12/2023 | DEPOSIT                                                                           |             | \$14,693.40 | \$232,853.41 |
| 10/12/2023 | CHECK # 15135                                                                     | \$10,620.55 |             | \$222,232.86 |
| 10/18/2023 | CHECK # 15139                                                                     | \$288.47    |             | \$221,944.39 |
| 10/20/2023 | Barron Electric Elec Pymt XXXXXX0510                                              | \$68.29     |             | \$221,876.10 |
| 10/20/2023 | CHECK # 15144                                                                     | \$34.00     |             | \$221,842.10 |
| 10/20/2023 | CHECK # 15147                                                                     | \$46.00     |             | \$221,796.10 |
| 10/20/2023 | CHECK # 15146                                                                     | \$148.00    |             | \$221,648.10 |
| 10/20/2023 | CHECK # 15148                                                                     | \$262.66    |             | \$221,385.44 |
| 10/20/2023 | CHECK # 15140                                                                     | \$2,026.62  |             | \$219,358.82 |
| 10/24/2023 | CHECK # 15137                                                                     | \$145.57    |             | \$219,213.25 |
| 10/25/2023 | CHECK # 15136                                                                     | \$643.34    |             | \$218,569.91 |
| 10/27/2023 | CHECK # 15153                                                                     | \$29,700.00 |             | \$188,869.91 |
| 10/30/2023 | Signature POS Debit 9115 WI SHELL LAKE USPS PO<br>5675404 SEQ# 011560 10/27 15:51 | \$660.00    |             | \$188,209.91 |
| 10/31/2023 | INTEREST                                                                          |             | \$484.41    | \$188,694.32 |
| 10/31/2023 | Ending Balance                                                                    |             |             | \$188,694.32 |
|            |                                                                                   |             |             |              |

#### **Checks Cleared**

| Check Nbr | Date       | Amount      | Check Nbr | Date       | Amount     | Check Nbr | Date       | Amount      |
|-----------|------------|-------------|-----------|------------|------------|-----------|------------|-------------|
| 15117     | 10/06/2023 | \$1,077.43  | 15136     | 10/25/2023 | \$643.34   | 15146*    | 10/20/2023 | \$148.00    |
| 15124*    | 10/03/2023 | \$1,077.42  | 15137     | 10/24/2023 | \$145.57   | 15147     | 10/20/2023 | \$46.00     |
| 15126*    | 10/10/2023 | \$202.50    | 15139*    | 10/18/2023 | \$288.47   | 15148     | 10/20/2023 | \$262.66    |
| 15129*    | 10/04/2023 | \$217.50    | 15140     | 10/20/2023 | \$2,026.62 | 15153*    | 10/27/2023 | \$29,700.00 |
| 15135*    | 10/12/2023 | \$10,620.55 | 15144*    | 10/20/2023 | \$34.00    |           |            |             |

43

#015136# #0918094??# Bi#09211#

10/25/2023

TOWN OF BASHAW

DALE DAMON

DALE DAMON N4499 GREENFIELD RD SPOONER, WI 54801

PAY Six Hundred Forty-Three and 34/100\*

TO THE DRDER DR:

#15136

ID ARTIFICIAL WATERMAN

lera Dahlot 0

Shin

DATE

SRELL LAKE STATE BANK P.O. BOX 130 SHELL LAKE, WI 54871

79-947/918

15136

\$643.34

10/17/2023 AMOUNT

\*\*643.34

#15148 10/20/2023

\$262.66

d \_\_\_\_\_\_ 6 #15153

15153 10918094921 Alm 10/27/2023

\$29,700.00