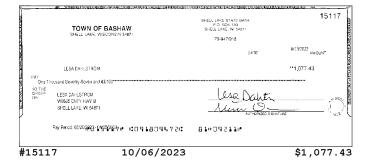

#### **Account Activity**

| Post Date  | Description                                                                        | Debits     | Credits     | Balance      |
|------------|------------------------------------------------------------------------------------|------------|-------------|--------------|
| 09/30/2023 | Beginning Balance                                                                  |            |             | \$182,150.67 |
| 10/02/2023 | WI PS ACH State of Wiscons RMR* IV* TAS230912427209*<br>* 37879.57\                |            | \$37,879.57 | \$220,030.24 |
| 10/03/2023 | CHECK # 15124                                                                      | \$1,077.42 |             | \$218,952.82 |
| 10/04/2023 | CHECK # 15129                                                                      | \$217.50   |             | \$218,735.32 |
| 10/06/2023 | CHECK # 15117                                                                      | \$1,077.43 |             | \$217,657.89 |
| 10/10/2023 | Recur Payment 9149 CA CL.INTUIT.COM INTUIT * Payroll<br>SA SEQ# 082833 10/06 10:22 | \$26.38    |             | \$217,631.51 |
| 10/10/2023 | CHECK # 15126                                                                      | \$202.50   |             | \$217,429.01 |
| 10/12/2023 | DEPOSIT                                                                            |            | \$731.00    | \$218,160.01 |

#### **Checks Cleared**

| Check Nbr | Date       | Amount      | Check Nbr | Date       | Amount     | Check Nbr | Date       | Amount      |
|-----------|------------|-------------|-----------|------------|------------|-----------|------------|-------------|
| 15117     | 10/06/2023 | \$1,077.43  | 15136     | 10/25/2023 | \$643.34   | 15146*    | 10/20/2023 | \$148.00    |
| 15124*    | 10/03/2023 | \$1,077.42  | 15137     | 10/24/2023 | \$145.57   | 15147     | 10/20/2023 | \$46.00     |
| 15126*    | 10/10/2023 | \$202.50    | 15139*    | 10/18/2023 | \$288.47   | 15148     | 10/20/2023 | \$262.66    |
| 15129*    | 10/04/2023 | \$217.50    | 15140     | 10/20/2023 | \$2,026.62 | 15153*    | 10/27/2023 | \$29,700.00 |
| 15135*    | 10/12/2023 | \$10,620.55 | 15144*    | 10/20/2023 | \$34.00    |           |            |             |